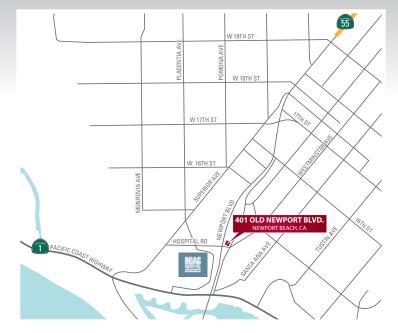

# **AVAILABLE FOR LEASE**

±2,109 SF OFFICE/MEDICAL SPACE

401 OLD NEWPORT BOULEVARD, SUITE 102 | NEWPORT BEACH, CA

## 401 OLD NEWPORT BOULEVARD, SUITE 102 | NEWPORT BEACH, CA

DISCLAIMER: The information contained herein has been obtained from the property owner or other third party and is provided to you without verification as to accuracy. We (Lee & Associates, its brokers, employees, agents, principals, officers, directors and affiliates) make no warranty or representation regarding the information, property, or transaction.