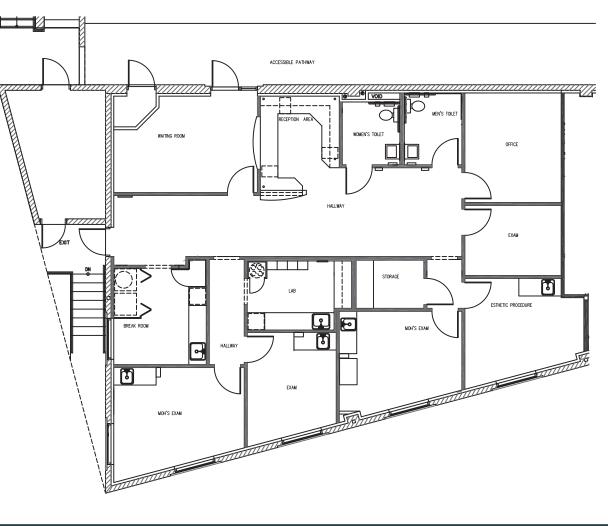

# **AVAILABLE FOR LEASE**

±2,109 SF OFFICE/MEDICAL SPACE

401 OLD NEWPORT BOULEVARD, SUITE 102 | NEWPORT BEACH, CA

### AVAILABLE FOR LEASE ±2,109 SF OFFICE/MEDICAL SPACE

## 401 OLD NEWPORT BOULEVARD, SUITE 102 | NEWPORT BEACH, CA

DISCLAIMER: The information contained herein has been obtained from the property owner or other third party and is provided to you without verification as to accuracy. We (Lee & Associates, its brokers, employees, agents, principals, officers, directors and affiliates) make no warranty or representation regarding the information, property, or transaction.