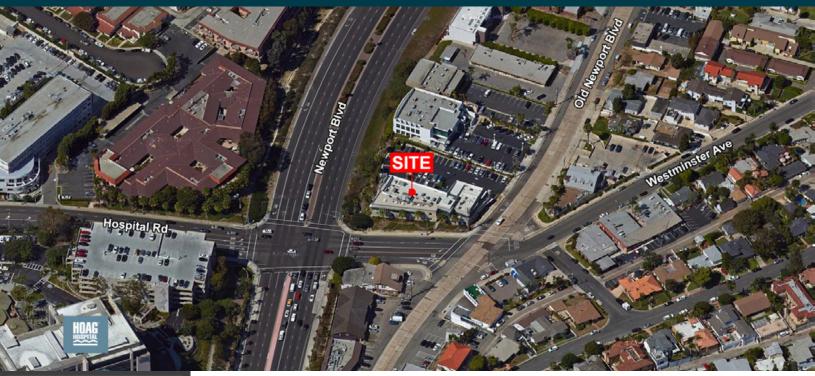

# **AVAILABLE FOR LEASE**

±2,109 SF OFFICE/MEDICAL SPACE

401 OLD NEWPORT BOULEVARD, SUITE 102 | NEWPORT BEACH, CA

## 401 OLD NEWPORT BOULEVARD, SUITE 102 | NEWPORT BEACH, CA

DISCLAIMER: The information contained herein has been obtained from the property owner or other third party and is provided to you without verification as to accuracy. We (Lee & Associates, its brokers, employees, agents, principals, officers, directors and affiliates) make no warranty or representation regarding the information, property, or transaction.