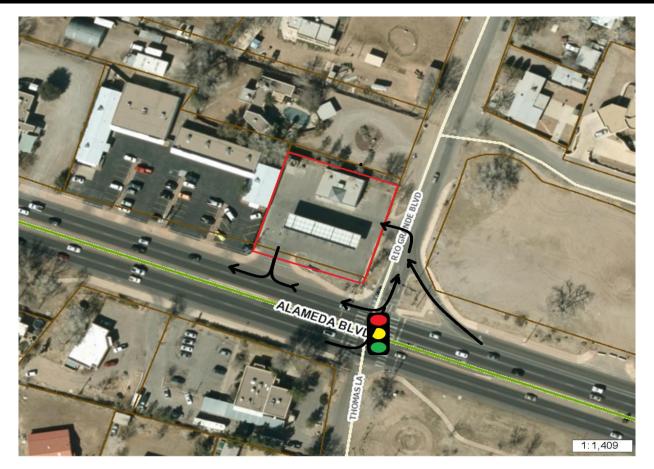

## ALAMEDA CORRIDOR PAD FOR SALE @ \$590K

SIGNALIZED INTERSECTION @ ALAMEDA & RIO GRANDE

- 1/2 AC Hard Corner Located Along One of the Few City River Crossings
- Flexible C-1, County Property Zoning
- Property Consists of 2,160 SF C-Store with a 2,500 SF Canopy
- 4 Dual-Sided Multi-Pump Dispensers (MPDs)
- Full Vehicle Access from both Rio Grande and Alameda Blvd.
- Over 36,000 Cars/Day Along Bustling Commuter Corridor
- Site Lays Out Well for Redevelopment into a Variety of Retail and Quasi-Retail Uses (ie Bank, Fast Food, Mobile Phone)
- Removal of Gas Infrastructure Negotiable

|                                               | SITE # 1    |           |                                |                          |             |
|-----------------------------------------------|-------------|-----------|--------------------------------|--------------------------|-------------|
|                                               |             |           |                                |                          |             |
| Property Name: VP Racing Fuels Gas Stati      | on          |           |                                | 2014                     | 2015        |
| Address: <u>1101 Alameda Blvd. NW</u>         |             |           | Fuel Gallons                   | 633,776                  | 482,697     |
| Albuquerque, NM 87114                         |             |           | Inside Sales                   | Not Tracked              | Not Tracked |
|                                               | Selection   |           |                                | Selection                |             |
| Property Status: (Operational/Closed)         | Operational |           |                                |                          |             |
| Primary Characteristics of Trade Area:        | Residential | Primary   | Signalized Intersection: (Y/N) | Yes                      |             |
| (Retail/Residential/Rural/Highway/Office)     | Retail      | Secondary | Number of Curb Cuts:           | 2                        |             |
|                                               |             | _         | Parking Spaces:                | TBD                      |             |
| Access from Primary Street:                   | Excellent   |           |                                |                          |             |
| (Excellent, Good, Fair, Poor)                 |             | _         | Size:                          |                          |             |
|                                               |             |           | C-Store                        | 2,160 SF                 |             |
|                                               |             |           | Canopy                         | 2,500 SF                 |             |
| C-Store                                       |             |           | Car Wash                       | None                     |             |
| Lot Surface Type: (Asphalt/Concrete/Comb      | o) Combo    |           | Land                           | 22,477 SF                |             |
| Car Wash: (Y/N)                               | No          |           |                                |                          |             |
| uel System                                    |             |           | Number of Twin Pole Signs:     | 0                        |             |
| Crinds (Y/N)                                  | Yes         |           | Number of Monument Signs:      | 0                        |             |
| Number of Gas MPDs:                           | 4           |           | Number of Single Pole Signs:   | 1                        |             |
| Number of Diesel MPDs:                        | 0           |           | Number of Interstate Signs:    | 0                        |             |
|                                               |             |           | Traffic Count Main (Est ADT)   | 36,600 (2015)            |             |
| Sells Beer/Wine: (Y/N)                        | No          |           |                                |                          |             |
| Sells Beer/Wine: (Y/N)<br>Sells Liquor: (Y/N) | No<br>No    |           | Effective Age:                 | 15 YRS +/-               | **          |
|                                               |             |           |                                | 15 YRS +/-<br>15 YRS +/- | **          |