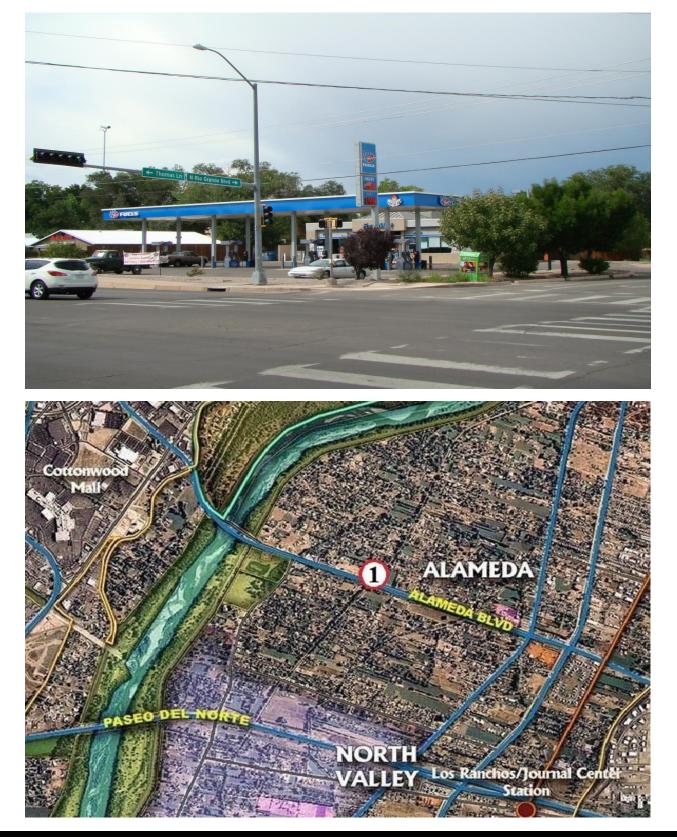

## ALAMEDA CORRIDOR PAD FOR SALE @ \$590K

SIGNALIZED INTERSECTION @ ALAMEDA & RIO GRANDE

- 1/2 AC Hard Corner Located Along One of the Few City River Crossings
- Flexible C-1, County Property Zoning
- Property Consists of 2,160 SF C-Store with a 2,500 SF Canopy
- 4 Dual-Sided Multi-Pump Dispensers (MPDs)
- Full Vehicle Access from both Rio Grande and Alameda Blvd.
- Over 36,000 Cars/Day Along Bustling Commuter Corridor
- Site Lays Out Well for Redevelopment into a Variety of Retail and Quasi-Retail Uses (ie Bank, Fast Food, Mobile Phone)
- Removal of Gas Infrastructure Negotiable

|                                               | SITE # 1    |           |                                |                          |             |
|-----------------------------------------------|-------------|-----------|--------------------------------|--------------------------|-------------|
|                                               |             |           |                                |                          |             |
| Property Name: VP Racing Fuels Gas Stati      | on          |           |                                | 2014                     | 2015        |
| Address: <u>1101 Alameda Blvd. NW</u>         |             |           | Fuel Gallons                   | 633,776                  | 482,697     |
| Albuquerque, NM 87114                         |             |           | Inside Sales                   | Not Tracked              | Not Tracked |
|                                               | Selection   |           |                                | Selection                |             |
| Property Status: (Operational/Closed)         | Operational |           |                                |                          |             |
| Primary Characteristics of Trade Area:        | Residential | Primary   | Signalized Intersection: (Y/N) | Yes                      |             |
| (Retail/Residential/Rural/Highway/Office)     | Retail      | Secondary | Number of Curb Cuts:           | 2                        |             |
|                                               |             | _         | Parking Spaces:                | TBD                      |             |
| Access from Primary Street:                   | Excellent   |           |                                |                          |             |
| (Excellent, Good, Fair, Poor)                 |             | _         | Size:                          |                          |             |
|                                               |             |           | C-Store                        | 2,160 SF                 |             |
|                                               |             |           | Canopy                         | 2,500 SF                 |             |
| C-Store                                       |             |           | Car Wash                       | None                     |             |
| Lot Surface Type: (Asphalt/Concrete/Comb      | o) Combo    |           | Land                           | 22,477 SF                |             |
| Car Wash: (Y/N)                               | No          |           |                                |                          |             |
| uel System                                    |             |           | Number of Twin Pole Signs:     | 0                        |             |
| Crinds (Y/N)                                  | Yes         |           | Number of Monument Signs:      | 0                        |             |
| Number of Gas MPDs:                           | 4           |           | Number of Single Pole Signs:   | 1                        |             |
| Number of Diesel MPDs:                        | 0           |           | Number of Interstate Signs:    | 0                        |             |
|                                               |             |           | Traffic Count Main (Est ADT)   | 36,600 (2015)            |             |
| Sells Beer/Wine: (Y/N)                        | No          |           |                                |                          |             |
| Sells Beer/Wine: (Y/N)<br>Sells Liquor: (Y/N) | No<br>No    |           | Effective Age:                 | 15 YRS +/-               | **          |
|                                               |             |           |                                | 15 YRS +/-<br>15 YRS +/- | **          |