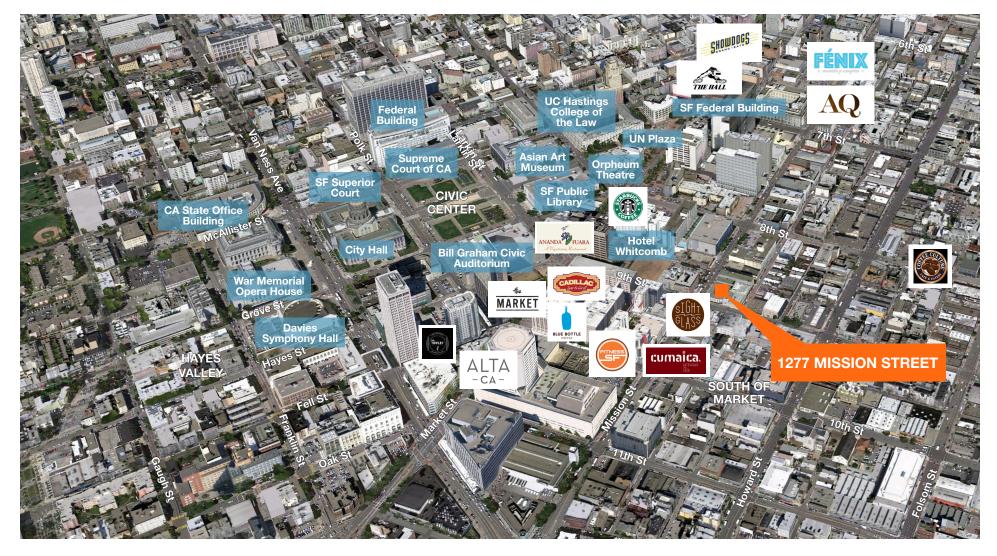

### Landmarks & Local Amenities

Clayton Jew 415.229.8920 cjew@kiddermathews.com LIC #00834308 Max Sander 415.229.8901 msander@kiddermathews.com LIC #01979663

kiddermathews.com

| 8,000+ EMPLOYEES WITHIN FOUR BLOCKS |                    | 5,500+ RESIDENTIAL UNITS WITHIN THREE BLOCKS                               |                                               |                                           |
|-------------------------------------|--------------------|----------------------------------------------------------------------------|-----------------------------------------------|-------------------------------------------|
| DIGITAL                             | tuitter            | NEMA.<br>MADE IN SAN FRANCISCO<br>750 units                                | Argenta<br>179 units                          | CIVIC<br><b>101 Polk</b><br>162 units     |
| yammer.÷                            | Vzendesk           | Honda Site<br>767 units                                                    | SOMA Grand<br>246 units                       | 100 Van Ness<br>Emerald Fund<br>400 units |
| Square                              | <b>e</b> allsocket | 150 Van Ness<br>Emerald Fund<br>420 units                                  | Archstone<br>Fox Plaza<br>443 units           | One Oak<br>300 units                      |
| Spotify <sup>®</sup>                | U B E R            | PANORAMIC<br>INTERESTS<br>CREATORS OF CITYSPACES <sup>*</sup><br>160 units | Goodwill Site<br>600 units                    | TRINITY<br>1900 units                     |
| wework                              | rocketfuel         | <b>1288 Howard</b><br>Worldco<br>125 units                                 | <b>1270 Mission</b><br>AGI Avant<br>199 units | <b>Avant</b><br>273 units                 |