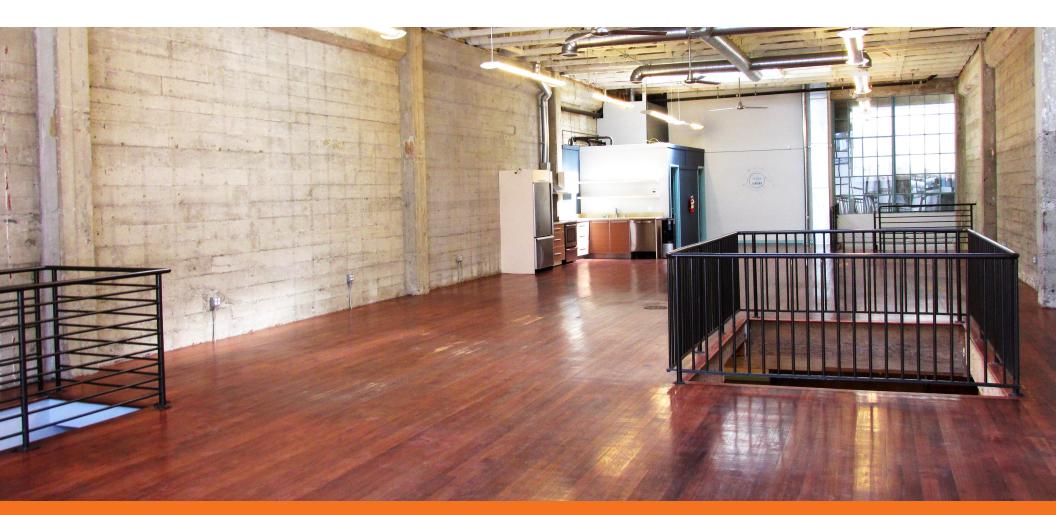

#### **Overview**

1277 Mission Street offers a very unique and rare opportunity for a full-building user to secure a highly creative space in the heart of the emerging Mid-Mission co-work corridor. 1277 Mission offers an unsurpassed location just steps away from fine-dining, housing, lodging, public transportation, and the City's thriving Mid-Market tech hub that is already home to giants like Twitter, Uber, Dolby, Yammer and Square. Within a four-block radius, there are thousands of new and planned residential units (5,500+), as well as over 8,000 employees.

- polished concrete and hardwood floors
- modern kitchenette
- · four bathrooms with two lower level showers
- 400-amp power
- full HVAC system
- building security system
- wide open space plan with high ceilings, dramatic skylights, and an extremely usable lower level
- flexible MUO zoning offers opportunities for office, retail and PDR users