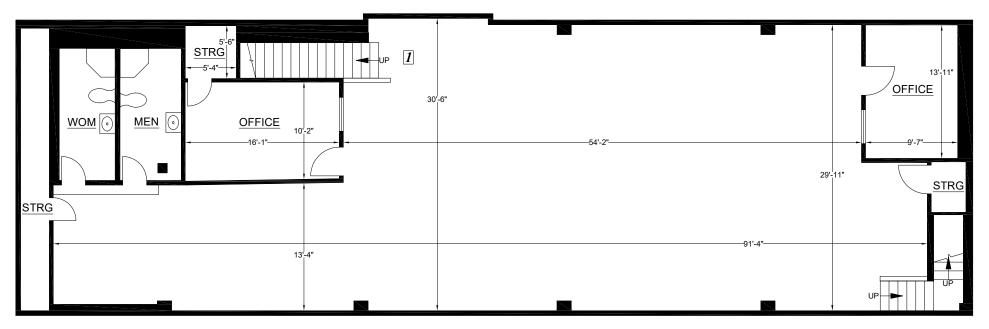

#### **Basement Floorplan**

Measured Area: ±3,097sf

**Clayton Jew** 

415.229.8920 cjew@kiddermathews.com LIC #00834308 Max Sander 415.229.8901 msander@kiddermathews.com LIC #01979663

kiddermathews.com