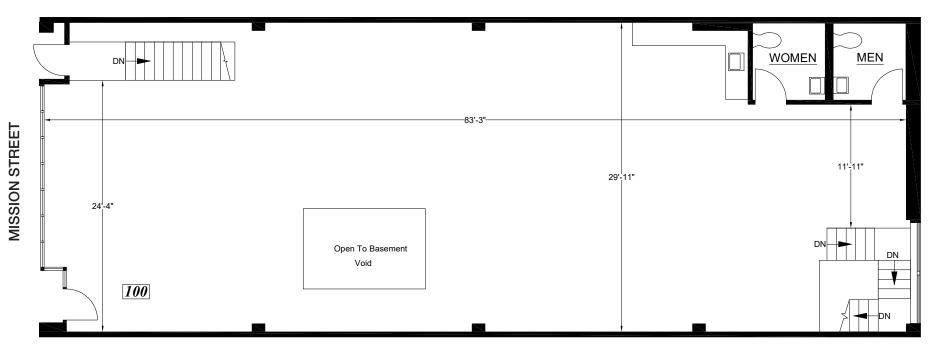

### **1st Floor Floorplan**

Measured Area: ±2,537sf

**Clayton Jew** 

415.229.8920 cjew@kiddermathews.com LIC #00834308 Max Sander 415.229.8901 msander@kiddermathews.com LIC #01979663

kiddermathews.com