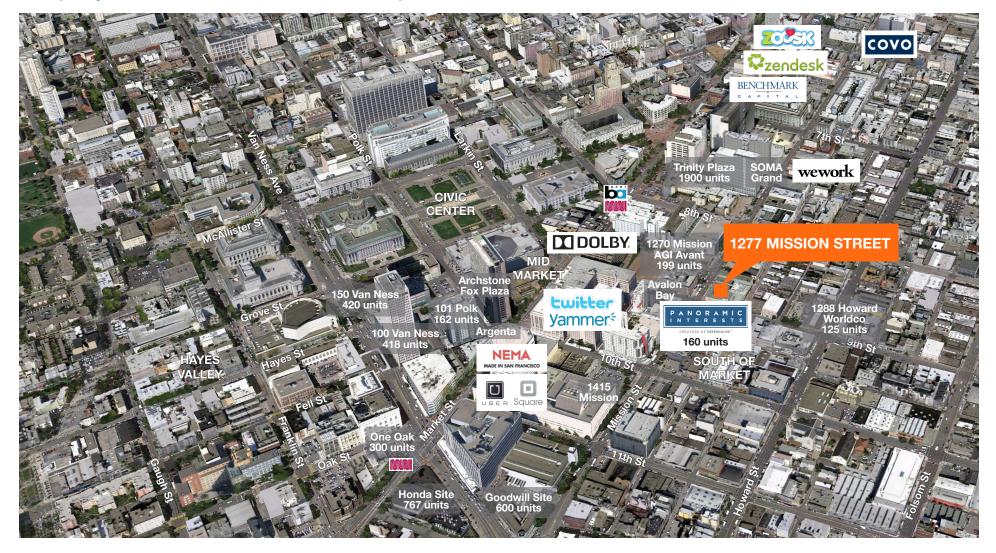

#### **Employers & Residential Development**

Clayton Jew 415.229.8920 cjew@kiddermathews.com LIC #00834308 Max Sander 415.229.8901 msander@kiddermathews.com LIC #01979663

kiddermathews.com

San Francisco, CA

#### **Overview**

1277 Mission Street offers a very unique and rare opportunity for a full-building user to secure a highly creative space in the heart of the emerging Mid-Mission co-work corridor. 1277 Mission offers an unsurpassed location just steps away from fine-dining, housing, lodging, public transportation, and the City's thriving Mid-Market tech hub that is already home to giants like Twitter, Uber, Dolby, Yammer and Square. Within a four-block radius, there are thousands of new and planned residential units (5,500+), as well as over 8,000 employees.