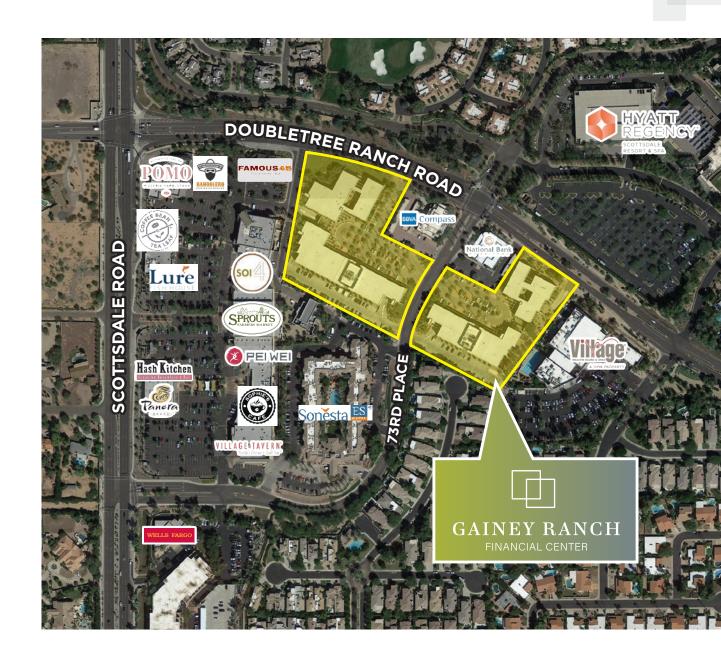

Located in one of Scottsdale's most exclusive locations, it serves as the office core for Paradise Valley and is adjacent to the Hyatt Regency Scottsdale and Gainey Ranch Golf Club. Gainey Ranch Financial Center offers convenient access to some of the best restaurants and shops Scottsdale has to offer.

On-site Executive Suites and Executive Garage Parking

Premier Gainey Ranch location

Signage opportunities

Hyatt Hotel and Gainey Village shopping, dining and banking within walking distance

For more information: