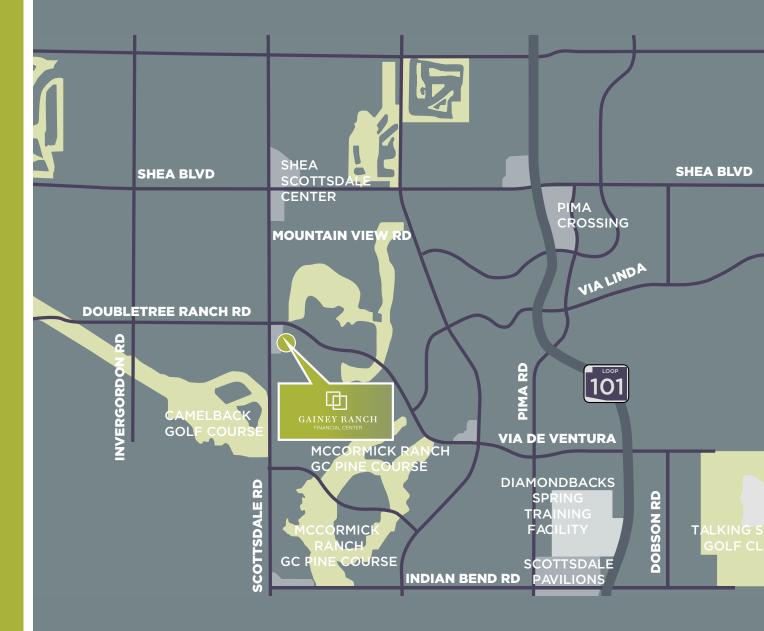

Located in one of Scottsdale's most exclusive locations, it serves as the office core for Paradise Valley and is adjacent to the Hyatt Regency Scottsdale and Gainey Ranch Golf Club. Gainey Ranch Financial Center offers convenient access to some of the best restaurants and shops Scottsdale has to offer.

On-site Executive Suites and Executive Garage Parking

Premier Gainey Ranch location

Signage opportunities

Hyatt Hotel and Gainey Village shopping, dining and banking within walking distance

For more information: