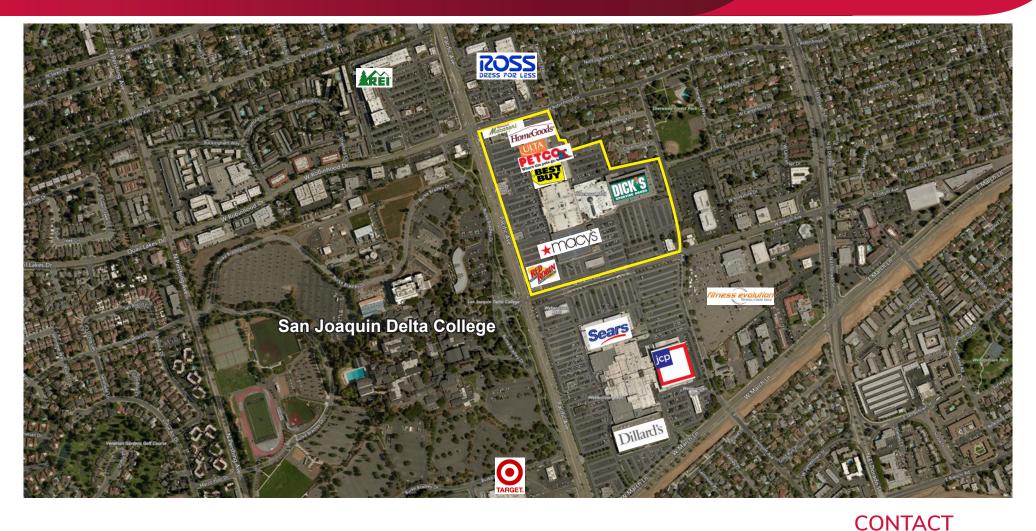

### LISTING DATA

AVAILABLE SF:

1,715± SF (Building F, Suite C)

- Stockton's premier regional enclosed mall located in the true heart of the community!
- The property is completely surrounded by high residential and regional office developments, creating a healthy environment of steady customers in the daytime, evening, and weekends!
- National anchor tenants include Macy's, Dicks Sporting Goods, Home Goods, Best Buy, and Petco.

### CONTACT

Christopher W. Sill BRE #01188616 csill@lee-associates.com D 209.983.6837