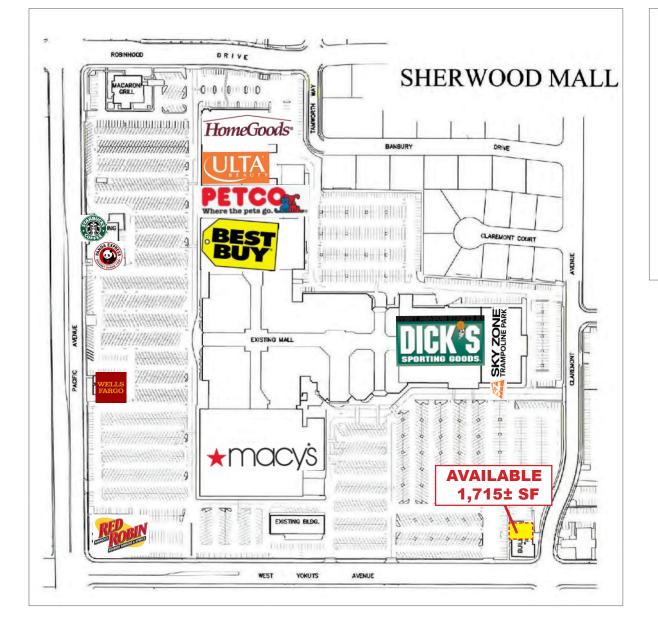

### LISTING DATA

AVAILABLE SF:

1,715± SF (Building F, Suite C)

- Stockton's premier regional enclosed mall located in the true heart of the community!
- The property is completely surrounded by high residential and regional office developments, creating a healthy environment of steady customers in the daytime, evening, and weekends!
- National anchor tenants include Macy's, Dicks Sporting Goods, Home Goods, Best Buy, and Petco.

### **AVAILABLE SPACE:**

CONTACT Christopher W. Sill BRE #01188616 csill@lee-associates.com D 209.983.6837