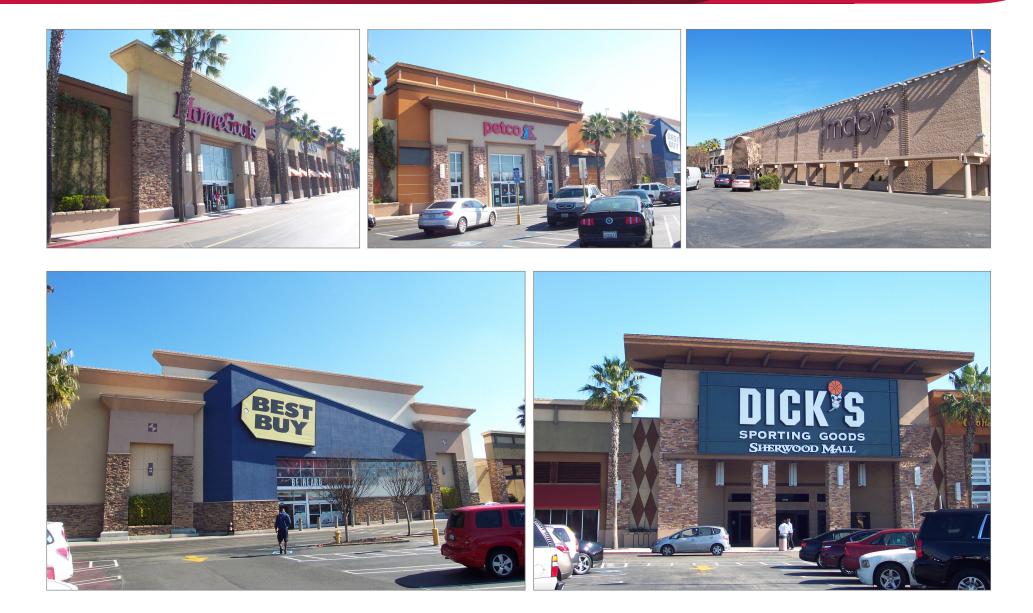

### LISTING DATA

AVAILABLE SF:

1,715± SF (Building F, Suite C)

- Stockton's premier regional enclosed mall located in the true heart of the community!
- The property is completely surrounded by high residential and regional office developments, creating a healthy environment of steady customers in the daytime, evening, and weekends!
- National anchor tenants include Macy's, Dicks Sporting Goods, Home Goods, Best Buy, and Petco.