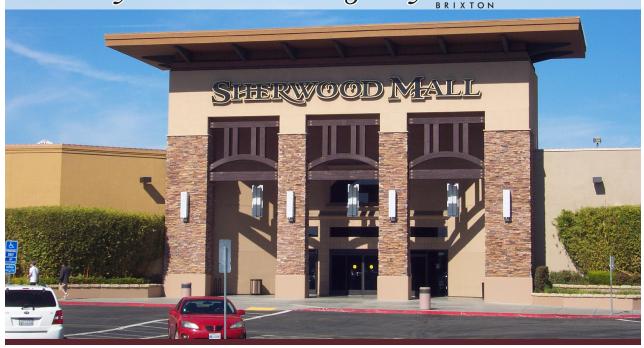

## RETAIL PAD SPACE FOR LEASE SHERWOOD MALL

5308 PACIFIC AVENUE, STOCKTON CA

### LISTING DATA

AVAILABLE SF:

1,715± SF (Building F, Suite C)

- Stockton's premier regional enclosed mall located in the true heart of the community!
- The property is completely surrounded by high residential and regional office developments, creating a healthy environment of steady customers in the daytime, evening, and weekends!
- National anchor tenants include Macy's, Dicks Sporting Goods, Home Goods, Best Buy, and Petco.