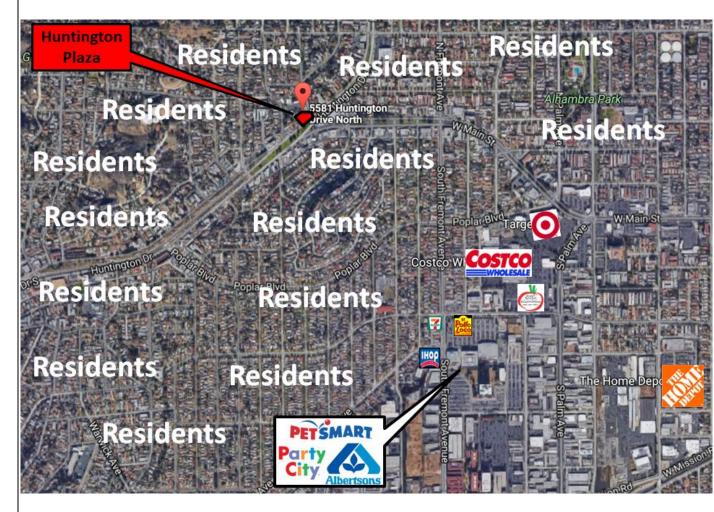

#### **Huntington Plaza**

#### AREA DESCRIPTION

- High Income neighborhood
- Strong demand for more services
- High Traffic volume (Over 28,500 ADT)
- Adjacent to Sierra Vista Elementary School
- Over 32,000 population in 1 mile radius
- Over \$96,000 average income in 1 mile radius