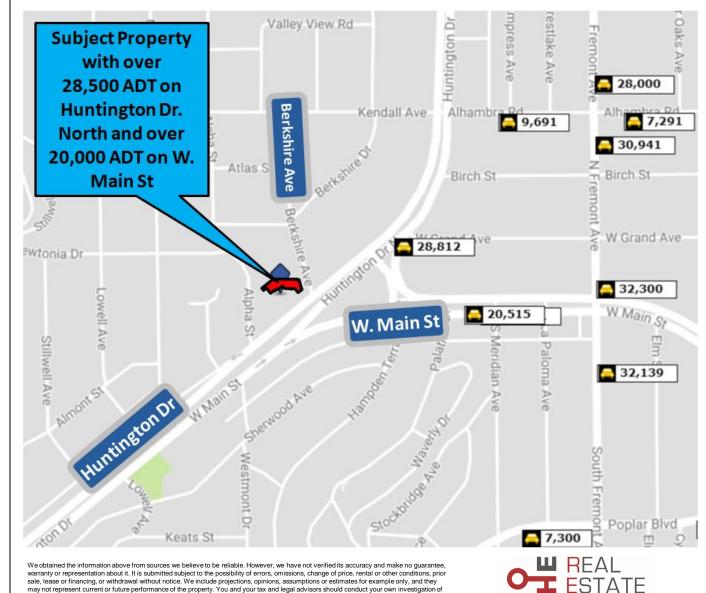

#### AREA DESCRIPTION

- High Income neighborhood
- Strong demand for more services
- High Traffic volume (Over 28,500 ADT)
- Adjacent to Sierra Vista Elementary School
- Over 32,000 population in 1 mile radius
- Over \$96,000 average income in 1 mile radius

#### 5595 Huntington Dr North, Los Angeles, CA 90032

the property and transaction

Over 28,500 Average daily traffic on Huntington Dr. North and over 20,000 ADT on W. Main St

**Traffic Count** 

For Information, please contact: Joseph Khoshsima,