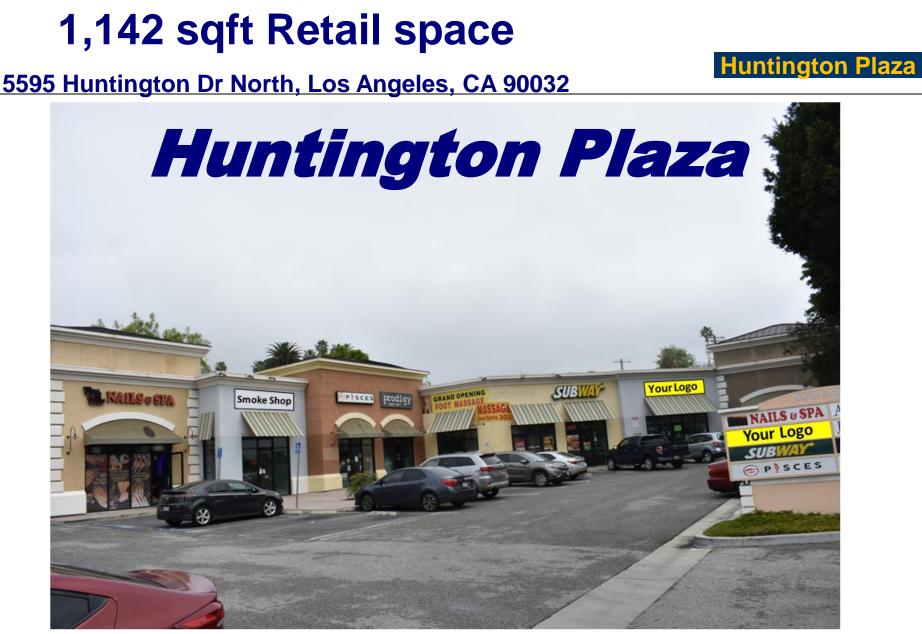

#### 5595 Huntington Dr North, Los Angeles, CA 90032

#### **Huntington Plaza**

#### PROPERTY PROFILE & FEATURES

- Size: 1,142 SF
- Lot Size: 25,807 SF
- Year Built: 2008
- Zoning: LAC2
- Visibility from Huntington Dr
- · Join: Subway, Antigua Bread, Pisces and more
- Ample Parking space