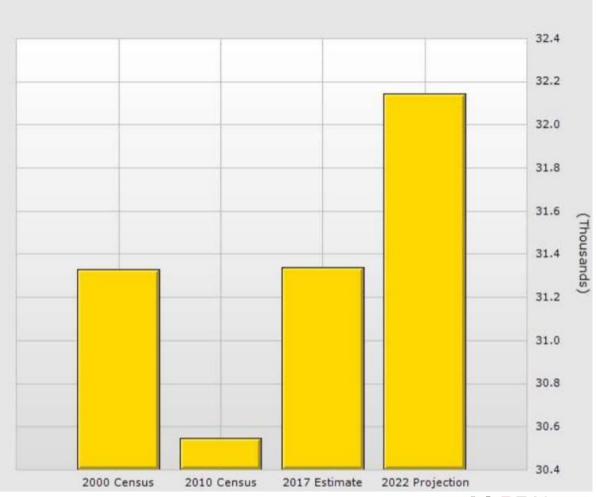

#### **Population for 1 Mile Radius**

5581 Huntington Dr N, Los Angeles, CA 90032

**Population** 

**DEMOGRAPHICS** 

For Information, please contact: Joseph Khoshsima,

DRE#01739843

Senior Associate joseph@simarealtyinc.com

#### **Huntington Plaza**

AGENCY

| <b>DEMOGRAPHICS</b>                                   | Population                                                                                                                                                                                                                                                                                                                                                                                                | 1 Mile                                                                                        | 3 Mile    | 5 Mile        |
|-------------------------------------------------------|-----------------------------------------------------------------------------------------------------------------------------------------------------------------------------------------------------------------------------------------------------------------------------------------------------------------------------------------------------------------------------------------------------------|-----------------------------------------------------------------------------------------------|-----------|---------------|
| Population                                            | 2017 Total Population:                                                                                                                                                                                                                                                                                                                                                                                    | 31,336                                                                                        | 265,987   | 740,337       |
|                                                       | 2022 Population:                                                                                                                                                                                                                                                                                                                                                                                          | 32,144                                                                                        | 272,964   | 757,734       |
|                                                       | Pop Growth 2017-2022:                                                                                                                                                                                                                                                                                                                                                                                     | 2.58%                                                                                         | 2.62%     | 2.35%         |
|                                                       | Average Age:                                                                                                                                                                                                                                                                                                                                                                                              | 38.30                                                                                         | 38.90     | 38.30         |
|                                                       | Households                                                                                                                                                                                                                                                                                                                                                                                                |                                                                                               |           |               |
|                                                       | 2017 Total Households:                                                                                                                                                                                                                                                                                                                                                                                    | 10,516                                                                                        | 89,477    | 237,931       |
|                                                       | HH Growth 2017-2022:                                                                                                                                                                                                                                                                                                                                                                                      | 2.47%                                                                                         | 2.56%     | 2.34%         |
|                                                       | Median Household Inc:                                                                                                                                                                                                                                                                                                                                                                                     | \$64,668                                                                                      | \$61,653  | \$57,217      |
|                                                       | Avg Household Size:                                                                                                                                                                                                                                                                                                                                                                                       | 3.00                                                                                          | 2.90      | 3.00          |
|                                                       | 2017 Avg HH Vehicles:                                                                                                                                                                                                                                                                                                                                                                                     | 2.00                                                                                          | 2.00      | 2.00          |
| For Information, please contact:<br>Joseph Khoshsima, | Housing                                                                                                                                                                                                                                                                                                                                                                                                   |                                                                                               |           |               |
| DRE#01739843                                          | Median Home Value:                                                                                                                                                                                                                                                                                                                                                                                        | \$636,662                                                                                     | \$615,046 | \$597,374     |
| Senior Associate<br>joseph@simarealtyinc.com          | Median Year Built:                                                                                                                                                                                                                                                                                                                                                                                        | 1953                                                                                          | 1956      | 1957          |
| Direct: (213) 675-9775                                |                                                                                                                                                                                                                                                                                                                                                                                                           |                                                                                               |           |               |
| 8746 Holloway Dr                                      | We obtained the information above from sources we believe to be reliable. However, we have a<br>warranty or representation about it. It is submitted subject to the possibility of errors, omissions<br>sale, lease or financing, or withdrawal without notice. We include projections, opinions, assum<br>may not represent current or future performance of the property. You and your tax and legal ad | , change of price, rental or other conditions, potions or estimates for example only, and the | prior -   | REAL<br>STATE |