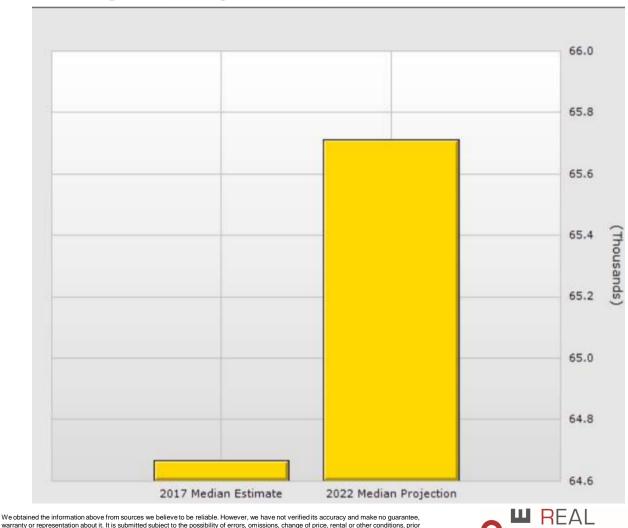

#### Household Income for 1 Mile Radius

5581 Huntington Dr N, Los Angeles, CA 90032

sale, lease or financing, or withdrawal without notice. We include projections, opinions, assumptions or estimates for example only, and they may not represent current or future performance of the property. You and your tax and legal advisors should conduct your own investigation of

#### **Huntington Plaza**

AGENCY

| <b>DEMOGRAPHICS</b>                                   | Population                                                                                                                                                                                                                                                                                                                                                                                                | 1 Mile                                                                                        | 3 Mile    | 5 Mile        |
|-------------------------------------------------------|-----------------------------------------------------------------------------------------------------------------------------------------------------------------------------------------------------------------------------------------------------------------------------------------------------------------------------------------------------------------------------------------------------------|-----------------------------------------------------------------------------------------------|-----------|---------------|
| Population                                            | 2017 Total Population:                                                                                                                                                                                                                                                                                                                                                                                    | 31,336                                                                                        | 265,987   | 740,337       |
|                                                       | 2022 Population:                                                                                                                                                                                                                                                                                                                                                                                          | 32,144                                                                                        | 272,964   | 757,734       |
|                                                       | Pop Growth 2017-2022:                                                                                                                                                                                                                                                                                                                                                                                     | 2.58%                                                                                         | 2.62%     | 2.35%         |
|                                                       | Average Age:                                                                                                                                                                                                                                                                                                                                                                                              | 38.30                                                                                         | 38.90     | 38.30         |
|                                                       | Households                                                                                                                                                                                                                                                                                                                                                                                                |                                                                                               |           |               |
|                                                       | 2017 Total Households:                                                                                                                                                                                                                                                                                                                                                                                    | 10,516                                                                                        | 89,477    | 237,931       |
|                                                       | HH Growth 2017-2022:                                                                                                                                                                                                                                                                                                                                                                                      | 2.47%                                                                                         | 2.56%     | 2.34%         |
|                                                       | Median Household Inc:                                                                                                                                                                                                                                                                                                                                                                                     | \$64,668                                                                                      | \$61,653  | \$57,217      |
|                                                       | Avg Household Size:                                                                                                                                                                                                                                                                                                                                                                                       | 3.00                                                                                          | 2.90      | 3.00          |
|                                                       | 2017 Avg HH Vehicles:                                                                                                                                                                                                                                                                                                                                                                                     | 2.00                                                                                          | 2.00      | 2.00          |
| For Information, please contact:<br>Joseph Khoshsima, | Housing                                                                                                                                                                                                                                                                                                                                                                                                   |                                                                                               |           |               |
| DRE#01739843                                          | Median Home Value:                                                                                                                                                                                                                                                                                                                                                                                        | \$636,662                                                                                     | \$615,046 | \$597,374     |
| Senior Associate<br>joseph@simarealtyinc.com          | Median Year Built:                                                                                                                                                                                                                                                                                                                                                                                        | 1953                                                                                          | 1956      | 1957          |
| Direct: (213) 675-9775                                |                                                                                                                                                                                                                                                                                                                                                                                                           |                                                                                               |           |               |
| 8746 Holloway Dr                                      | We obtained the information above from sources we believe to be reliable. However, we have a<br>warranty or representation about it. It is submitted subject to the possibility of errors, omissions<br>sale, lease or financing, or withdrawal without notice. We include projections, opinions, assum<br>may not represent current or future performance of the property. You and your tax and legal ad | , change of price, rental or other conditions, potions or estimates for example only, and the | prior -   | REAL<br>STATE |