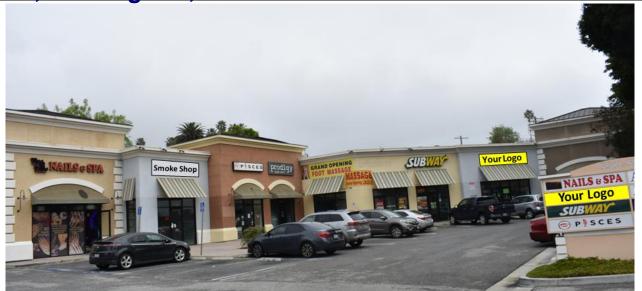

#### 5595 Huntington Dr North, Los Angeles, CA 90032

#### **Huntington Plaza**

### FOR LEASE

Retail Space AMPLE PARKING

Alhambra and South Pasadena border On Huntington Dr North Built in 2008

**Great Street Visibility** 

For Information, please contact:

Joseph Khoshsima,

DRE#01739843

Senior Associate joseph@simarealtyinc.com

#### PROPERTY PROFILE & FEATURES

- Size: 1,142 SF
- Lot Size: 25,807 SF
- Year Built: 2008
- Zoning: LAC2
- Visibility from Huntington Dr
- · Join: Subway, Antigua Bread, Pisces and more
- Ample Parking space