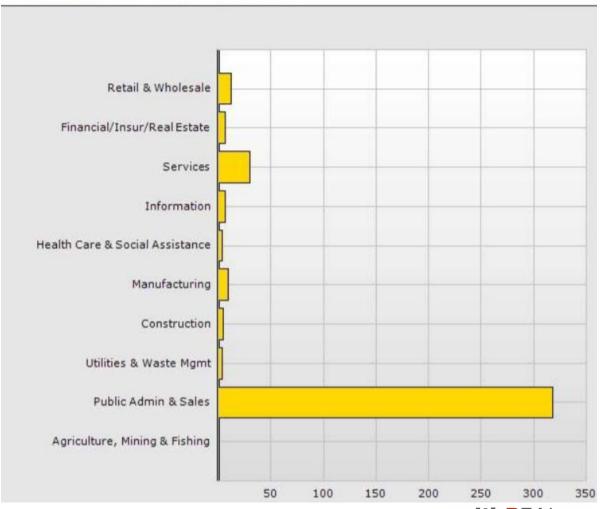

#### **Daytime Employees for 1 Mile Radius**

5581 Huntington Dr N, Los Angeles, CA 90032

Retail & Wholesale Financial/Insur/Real Estate Services Information Health Care & Social Assist Manufacturing Construction Utilities & Waste Mgmt Public Admin & Sales Agriculture, Mining & Fishing 0 2,000 4,000 6,000 8,000 10,000 12,000 Thousands (Employees)