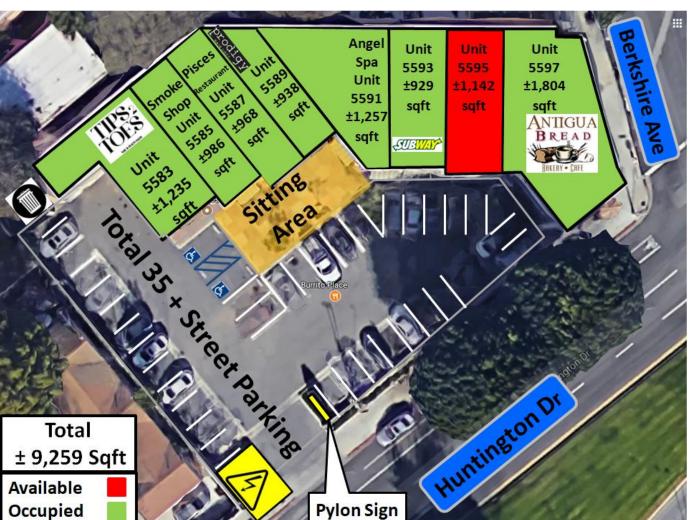

#### 5595 Huntington Dr North, Los Angeles, CA 90032

Site Plan

Unit 5583  $\pm$  1,235 sqft – Tips 2 Toes Nail Shop Unit 5585  $\pm$  986 sqft – Smoke Shop Unit 5587  $\pm$  968 sqft – Pisces Unit 5589  $\pm$  938 sqft – Prodigy Hair Salon Unit 5591  $\pm$  1,257 sqft – Angel Spa Unit 5593  $\pm$  929 sqft – Subway Unit 5595  $\pm$  1,142 sqft – Available Unit 5597  $\pm$  1,804 sqft – Antigua Bread