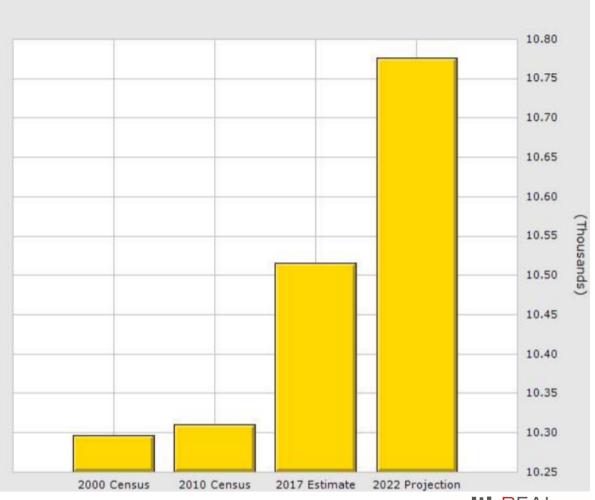

#### **Population for 1 Mile Radius**

5581 Huntington Dr N, Los Angeles, CA 90032

**Population** 

**DEMOGRAPHICS** 

For Information, please contact: Joseph Khoshsima,

DRE#01739843

Senior Associate joseph@simarealtyinc.com

Direct: (213) 675-9775

8746 Holloway Dr

West Hollywood, CA 90069

#### **Huntington Plaza**

AGENCY

| <b>DEMOGRAPHICS</b>                                   | Population                                                                                                                                                                                                                                                                                                                                                                                                | 1 Mile                                                                                        | 3 Mile    | 5 Mile        |
|-------------------------------------------------------|-----------------------------------------------------------------------------------------------------------------------------------------------------------------------------------------------------------------------------------------------------------------------------------------------------------------------------------------------------------------------------------------------------------|-----------------------------------------------------------------------------------------------|-----------|---------------|
| Population                                            | 2017 Total Population:                                                                                                                                                                                                                                                                                                                                                                                    | 31,336                                                                                        | 265,987   | 740,337       |
|                                                       | 2022 Population:                                                                                                                                                                                                                                                                                                                                                                                          | 32,144                                                                                        | 272,964   | 757,734       |
|                                                       | Pop Growth 2017-2022:                                                                                                                                                                                                                                                                                                                                                                                     | 2.58%                                                                                         | 2.62%     | 2.35%         |
|                                                       | Average Age:                                                                                                                                                                                                                                                                                                                                                                                              | 38.30                                                                                         | 38.90     | 38.30         |
|                                                       | Households                                                                                                                                                                                                                                                                                                                                                                                                |                                                                                               |           |               |
|                                                       | 2017 Total Households:                                                                                                                                                                                                                                                                                                                                                                                    | 10,516                                                                                        | 89,477    | 237,931       |
|                                                       | HH Growth 2017-2022:                                                                                                                                                                                                                                                                                                                                                                                      | 2.47%                                                                                         | 2.56%     | 2.34%         |
|                                                       | Median Household Inc:                                                                                                                                                                                                                                                                                                                                                                                     | \$64,668                                                                                      | \$61,653  | \$57,217      |
|                                                       | Avg Household Size:                                                                                                                                                                                                                                                                                                                                                                                       | 3.00                                                                                          | 2.90      | 3.00          |
|                                                       | 2017 Avg HH Vehicles:                                                                                                                                                                                                                                                                                                                                                                                     | 2.00                                                                                          | 2.00      | 2.00          |
| For Information, please contact:<br>Joseph Khoshsima, | Housing                                                                                                                                                                                                                                                                                                                                                                                                   |                                                                                               |           |               |
| DRE#01739843                                          | Median Home Value:                                                                                                                                                                                                                                                                                                                                                                                        | \$636,662                                                                                     | \$615,046 | \$597,374     |
| Senior Associate<br>joseph@simarealtyinc.com          | Median Year Built:                                                                                                                                                                                                                                                                                                                                                                                        | 1953                                                                                          | 1956      | 1957          |
| Direct: (213) 675-9775                                |                                                                                                                                                                                                                                                                                                                                                                                                           |                                                                                               |           |               |
| 8746 Holloway Dr                                      | We obtained the information above from sources we believe to be reliable. However, we have a<br>warranty or representation about it. It is submitted subject to the possibility of errors, omissions<br>sale, lease or financing, or withdrawal without notice. We include projections, opinions, assum<br>may not represent current or future performance of the property. You and your tax and legal ad | , change of price, rental or other conditions, potions or estimates for example only, and the | prior -   | REAL<br>STATE |