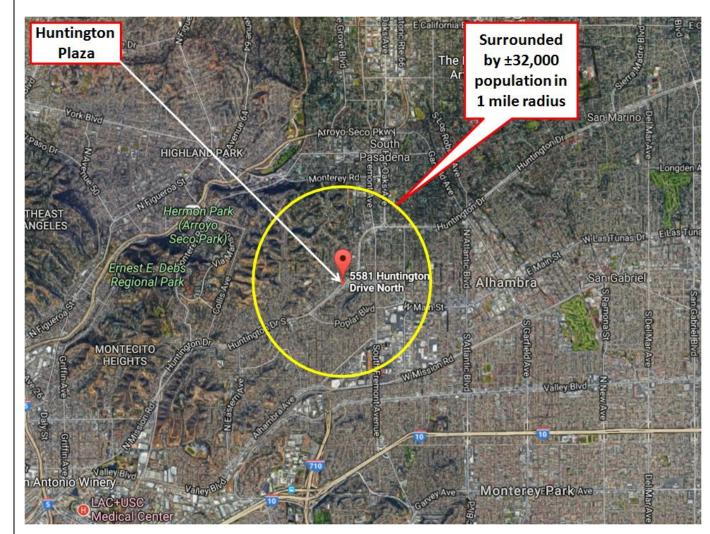

#### AREA DESCRIPTION

- High Income neighborhood
- Strong demand for more services
- High Traffic volume (Over 28,500 ADT)
- Adjacent to Sierra Vista Elementary School
- Over 32,000 population in 1 mile radius
- Over \$96,000 average income in 1 mile radius

#### 5595 Huntington Dr North, Los Angeles, CA 90032

*Population around Huntington Plaza* 

1 Mile Radius ± 32,000

3 Mile Radius ± 265,000

5 Mile Radius ± 740,000

For Information, please contact: Joseph Khoshsima, DRE#01739843