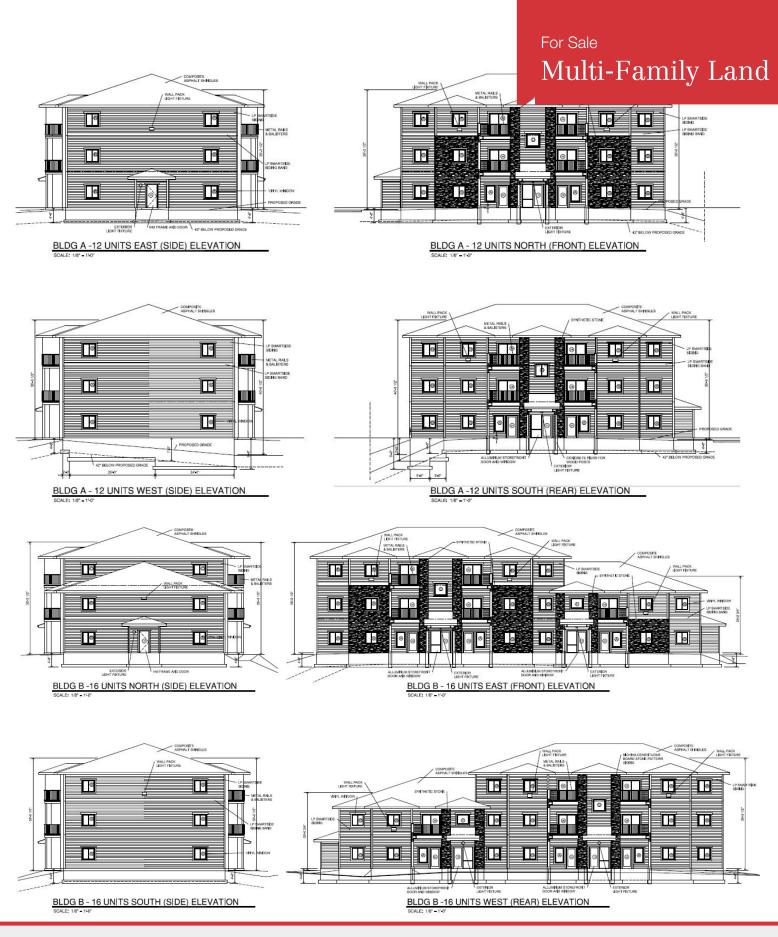

### **Property Features**

- Lot size: 1.43 acres (62,290 sq. ft.)
- Zoning: Commercial multi-family apartment allowed under this zoning (up to 39 units)
- City utilities at or near lot
- Borders golf course
- Equity parties are welcome, contact broker for details
- Includes all professional engineering and design. Entire 28 unit 2 bed/2 bath project is ready for final building permit!
- Owner is a licensed real estate agent in South Dakota