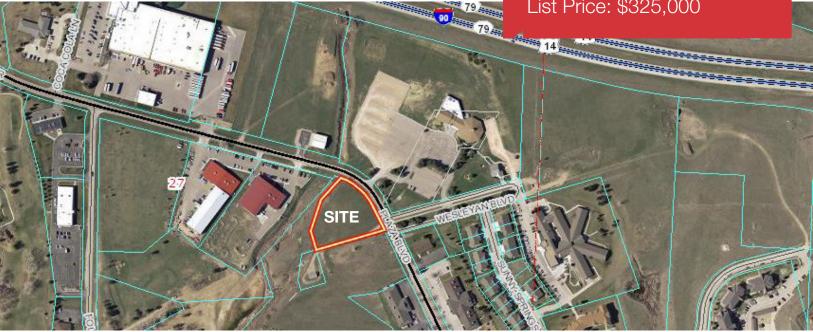

# Rapid City Multi-Family Land

2015 N Plaza Drive, Rapid City, SD 57702

### **Property Features**

- Lot size: 1.43 acres (62,290 sq. ft.)
- Zoning: Commercial multi-family apartment allowed under this zoning (up to 39 units)
- City utilities at or near lot
- Borders golf course
- Equity parties are welcome, contact broker for details
- Includes all professional engineering and design. Entire 28 unit 2 bed/2 bath project is ready for final building permit!
- Owner is a licensed real estate agent in South Dakota

#### Location

- Located in the northwest part of Rapid City, just west of the I-90 & I-190
- Area neighbors include: Black Hills Federal Credit Union, Coca-Cola Bottling Company, Fountain Springs Golf Course, Golden West Technologies, Fountain Springs Health Care