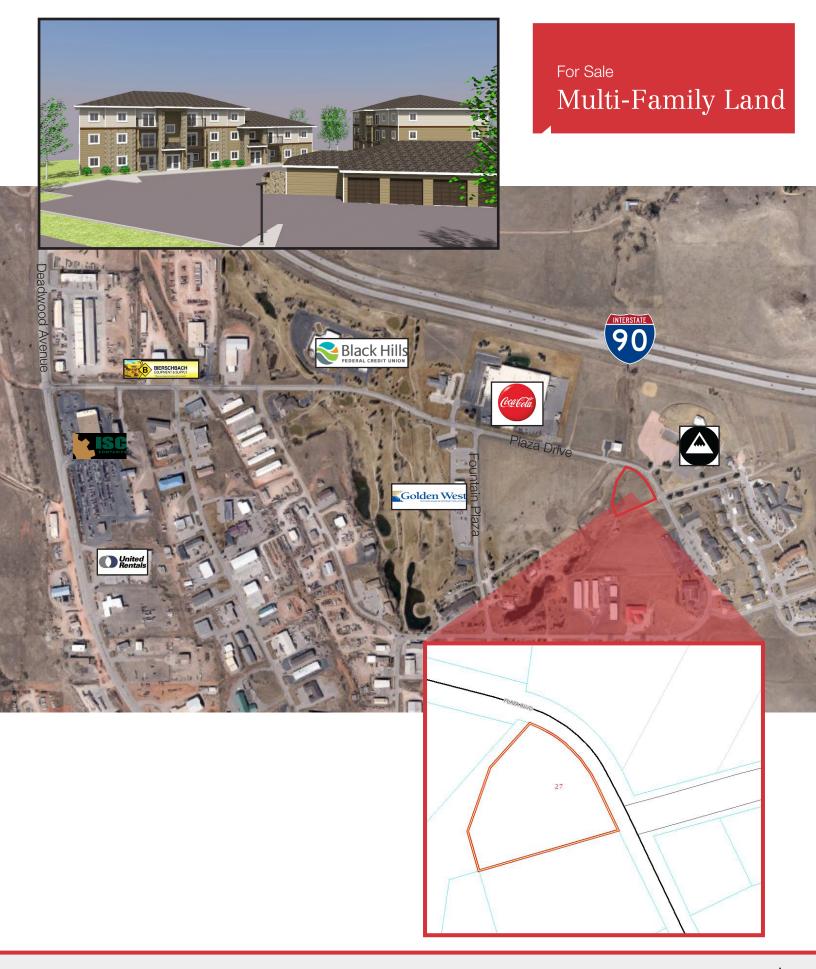

# Rapid City Multi-Family Land

2015 N Plaza Drive, Rapid City, SD 57702

#### Location

- Located in the northwest part of Rapid City, just west of the I-90 & I-190
- Area neighbors include: Black Hills Federal Credit Union, Coca-Cola Bottling Company, Fountain Springs Golf Course, Golden West Technologies, Fountain Springs Health Care