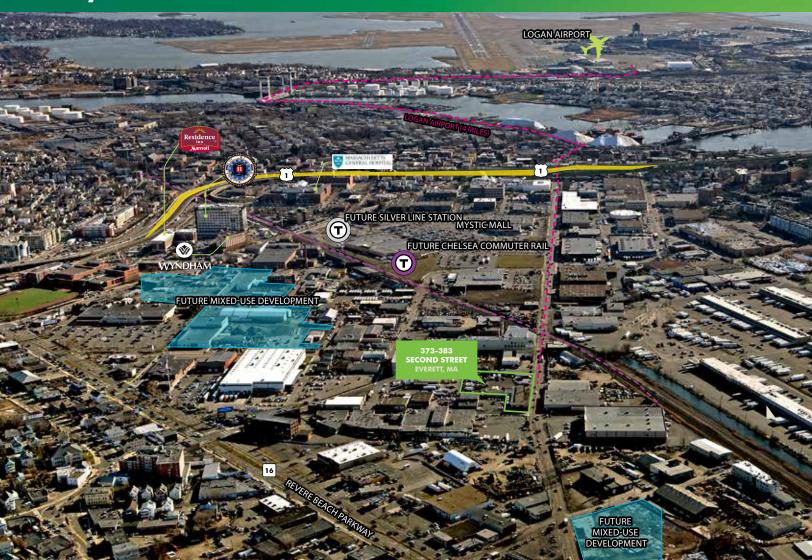

### **LOCATION OVERVIEW**

373-383 Second Street is located one mile from the future Wynn Everett Resort & Casino; four miles from Logan Airport, downtown Boston and Cambridge; and just three blocks from the future MBTA Chelsea Commuter Rail Station and the new MBTA Silver Line (rapid bus service) station, which will connect the neighborhood to Logan Airport, the Seaport District and downtown Boston/South Station.