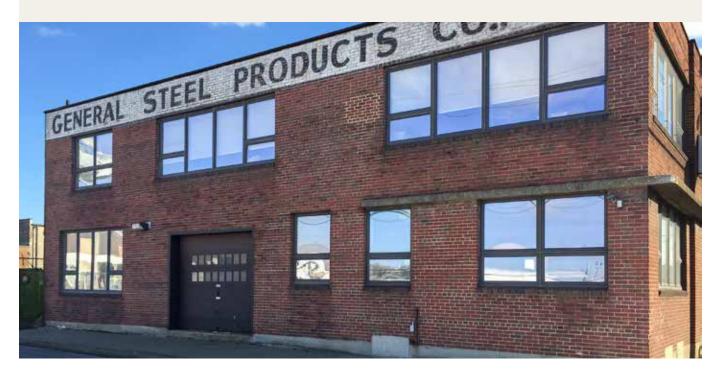

### **PROPERTY OVERVIEW**

As exclusive agent, CBRE/New England is pleased to present 373-383 Second Street, a  $\pm 20,000$  SF industrial/manufacturing property situated on approximately 1.5 acres of land located immediately off Route 16 (the Revere Beach Parkway) in Everett, Massachusetts. In addition to the existing structure, the site offers 40,000-60,000 SF of yard area for a variety of outdoor uses, or building expansion.

### **BUILDING SPECIFICATIONS**

- + Building Size: 20,000 SF
  - ±17,000 SF industrial/manufacturing space
  - ±3,000 SF office/administrative space
- + Land Area: 1.47 acres
- + **Year Built:** 1945
- + **Construction:** Masonry and block construction
- + Clear Height: 14-18'
- + Loading: One tailboard and one drive-in
- + Power: 208 Volt, 3-phase