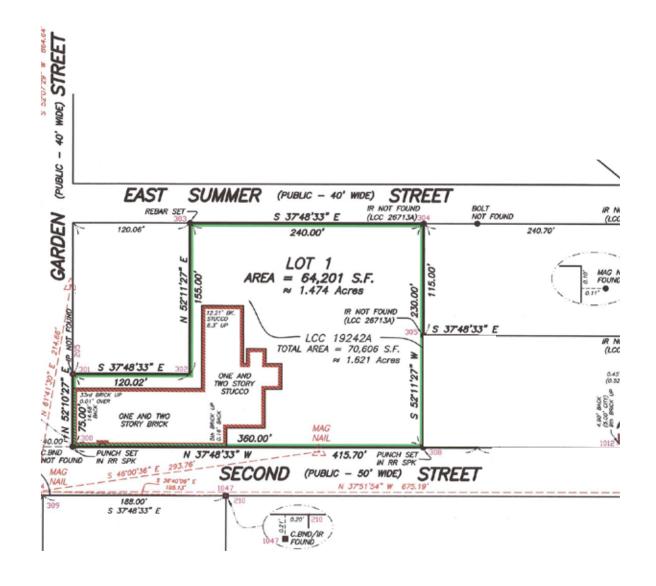

### **SITE PLAN**

### **BUILDING SPECIFICATIONS**

- + Building Size: 20,000 SF
  - ±17,000 SF industrial/manufacturing space
  - ±3,000 SF office/administrative space
- + Land Area: 1.47 acres
- + **Year Built:** 1945
- + **Construction:** Masonry and block construction
- + Clear Height: 14-18'
- + Loading: One tailboard and one drive-in
- + Power: 208 Volt, 3-phase