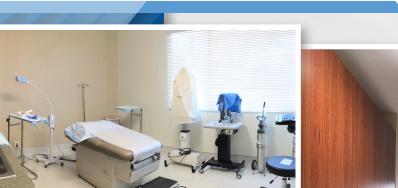

#### Unit 1&2 Medical Ready with:

- 7 Exam Rooms, 1 Nurse Station,
- 3 Private Offices,
- 1 Blood Draw Area,
- 1 Break Room,
  - 2 Dry Restrooms, 1 Wet Restroom.

Cross Streets are Edinger and Grand. Signange Available. Easy Patient Parking. Stand Alone Medical Building