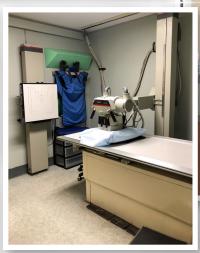

#### Unit 1&2 Medical Ready with:

- 7 Exam Rooms, 1 Nurse Station,
- 3 Private Offices,
- 1 Blood Draw Area,
- 1 Break Room,
  - 2 Dry Restrooms, 1 Wet Restroom.

Cross Streets are Edinger and Grand. Signange Available. Easy Patient Parking. Stand Alone Medical Building