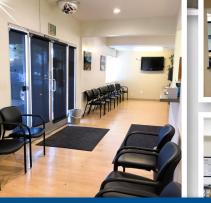

# Medical Office Space

### 1530 E EDINGER AVE., SANTA ANA, CA 92705

## FOR LEASE | 1ST FLOOR, APPROX. 6,234 SF

## Amenities & Highlights

#### Unit 1&2 Medical Ready with:

- 7 Exam Rooms, 1 Nurse Station,
- 3 Private Offices,
- 1 Blood Draw Area,
- 1 Break Room,
  - 2 Dry Restrooms, 1 Wet Restroom.

Cross Streets are Edinger and Grand. Signange Available. Easy Patient Parking. Stand Alone Medical Building





### Ample Waiting Area

#### **CONTACT INFORMATION:**

#### **Eileen Doody**

Senior Vice President Healthcare Services 949.390.5506 | CalBRE 00965140 Eileen.Doody@madisonmarquette.com

2020 Main Street | Suite 800 | Irvine, CA 92614 | P. 949.390.5500 | F. 949.390.550

madisonmarquette.com | CalBRE 01522492

# Medical Office Space

1530 E EDINGER AVE., SANTA ANA, CA 92705



## Amenities & Highlights

- Unit 3 was used as a Physical Therapy Office and has:
- 5 Exam Rooms
- Reception has 20 chairs
- Front Office has 3 desks
- 1 ADA Restroom
- Back Office has 4 desks
- Private Office has 1 desk

Space will include mezzanine upstairs office. Mezzanine space is approximately 519 SF.







Medical Office Ready!

**MadisonMarquette** 

The information contained herein has been gathered from s