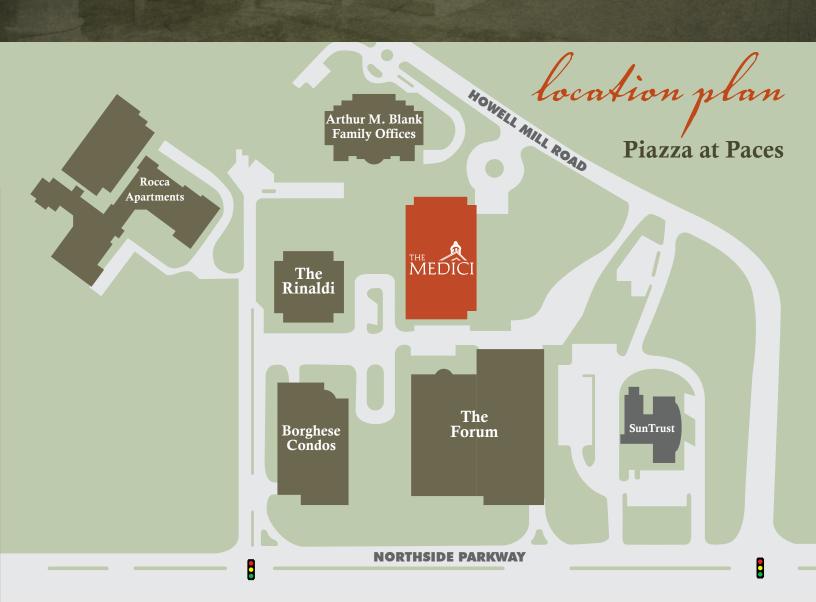

## the best of both worlds, a world apart.

Ideally situated away from traffic amid the residences of West Buckhead in the stylish 17–acre Piazza at Paces development, The Medici sits at the gateway to Buckhead and provides unbelievable access to all that Atlanta has to offer.

## Geatures ~

- High-end office space with upgraded finishes throughout
- Large blocks and executive suites available
- Up to 125,000 square feet contiguous
- Owned by Piedmont Office Realty Trust—no debt on building
- New construction: built in 2008
- Convenient Buckhead location at the I–75, Northside Parkway and West Paces Ferry Interchange

- Walking distance to upscale retail amenities and restaurants—Local Three, Blue Ridge Grill & Houstons
- Close proximity to Atlanta's finest preparatory schools
- Covered parking with direct elevator access to each floor in the building
- Park setting with beautiful common area gardens
- Efficient floor plates