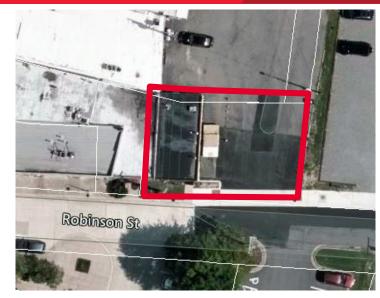

Ashland, VA 23005

PARKING LOT CONVEYS

Demographics

| Demographics                        |          |          |          |
|-------------------------------------|----------|----------|----------|
|                                     | 1 Mile   | 3 Miles  | 5 Miles  |
| Population                          | 7,489    | 11,085   | 20,011   |
| Consumer Spending<br>(in thousands) | 62,719   | 105,054  | 220,456  |
| Avg. HH Income                      | \$72,758 | \$82,076 | \$97,644 |
| Daytime Population                  | 4,813    | 12,554   | 20,107   |

## LARGE PUBLIC PARKING LOT LOCATED ACROSS THE STREET