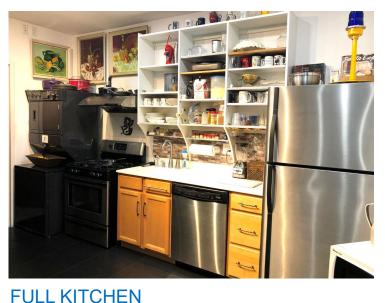

### **Property Features**

- 800 SF retail building located in historic downtown Ashland perfect for either retail or office use.
- · Live/Work unit with full bath and kitchen
- Parking lot conveys and public parking located across the street
- Historic Ashland attracts over 300,000 tourists per year and is strategically located: one block from the Amtrak station and Randolph-Macon College; 16 miles north of Richmond; 20 minutes from Richmond International Airport; one hour from Northern Virginia & Washington D.C.; two hours from the beach and the mountains.