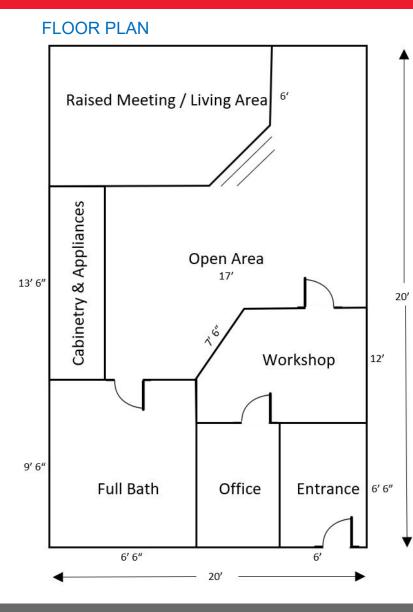

### **Property Features**

- 800 SF retail building located in historic downtown Ashland perfect for either retail or office use.
- · Live/Work unit with full bath and kitchen
- Parking lot conveys and public parking located across the street
- Historic Ashland attracts over 300,000 tourists per year and is strategically located: one block from the Amtrak station and Randolph-Macon College; 16 miles north of Richmond; 20 minutes from Richmond International Airport; one hour from Northern Virginia & Washington D.C.; two hours from the beach and the mountains.

Ashland, VA 23005

CUSTOM LIVING/ MEETING SPACE

## OFFICE #1 USED AS A FLIGHT SIMULATION BOOTH

For more information, contact: