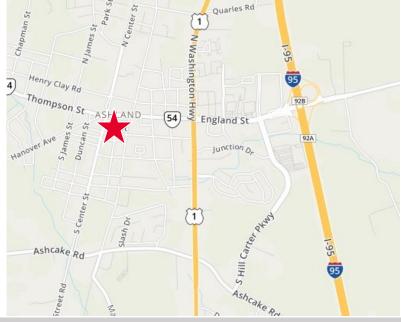

office use.
- · Live/Work unit with full bath and kitchen
- Parking lot conveys and public parking located across the street
- Historic Ashland attracts over 300,000 tourists per year and is strategically located: one block from the Amtrak station and Randolph-Macon College; 16 miles north of Richmond; 20 minutes from Richmond International Airport; one hour from Northern Virginia & Washington D.C.; two hours from the beach and the mountains.

## Specifications

| Total Size   | 800 SF; .07 Acres     |  |
|--------------|-----------------------|--|
| Timing       | Available immediately |  |
| Asking Price | \$275,000             |  |
| Zoning       | B-1                   |  |

For more information, contact:

#### JOBY SALICETI

Senior Associate 540 322 4142 joby.saliceti@thalhimer.com



Eagle Village 1125 Jefferson Davis Highway, Suite 350 Fredericksburg, VA 22401-8449 www.thalhimer.com

Independently Owned and Operated / A Member of the Cushman & Wakefield Alliance



Ashland, VA 23005





PARKING LOT CONVEYS



Demographics

| Demographics                        |          |          |          |
|-------------------------------------|----------|----------|----------|
|                                     | 1 Mile   | 3 Miles  | 5 Miles  |
| Population                          | 7,489    | 11,085   | 20,011   |
| Consumer Spending<br>(in thousands) | 62,719   | 105,054  | 220,456  |
| Avg. HH Income                      | \$72,758 | \$82,076 | \$97,644 |
| Daytime Population                  | 4,813    | 12,554   | 20,107   |

For more information, contact:

### **JO