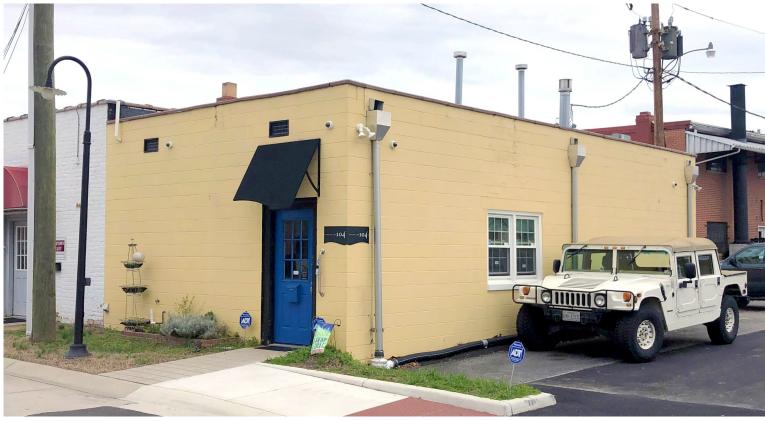

### **Property Features**

- 800 SF retail building located in historic downtown Ashland perfect for either retail or office use.
- · Live/Work unit with full bath and kitchen
- Parking lot conveys and public parking located across the street
- Historic Ashland attracts over 300,000 tourists per year and is strategically located: one block from the Amtrak station and Randolph-Macon College; 16 miles north of Richmond; 20 minutes from Richmond International Airport; one hour from Northern Virginia & Washington D.C.; two hours from the beach and the mountains.

## Specifications

| Total Size   | 800 SF; .07 Acres     |  |
|--------------|-----------------------|--|
| Timing       | Available immediately |  |
| Asking Price | \$275,000             |  |
| Zoning       | B-1                   |  |