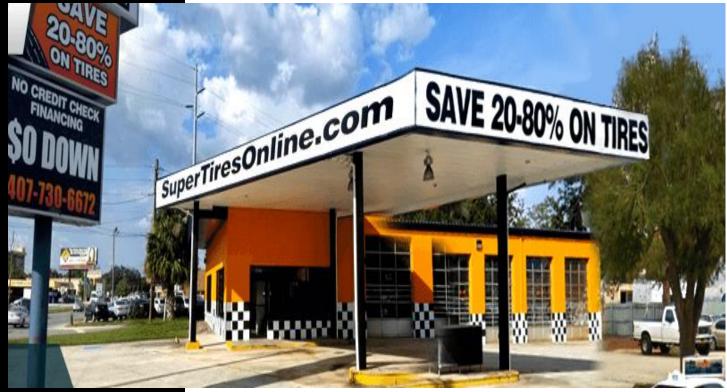

## LONG TERM ABSOLUTE NNN INVESTMENT

4857 EDGEWATER DRIVE ORLANDO, FL

### PROPERTY HIGHLIGHTS

- 7,280 SF (6 Bay) Configuration Leased to a Credit Tenant
- Currently the Tenant has 4 Locations and expanding across the State
- Absolute NNN Lease with ZERO Landlord Obligations
- 3% Annual Increases and Full Guarantees in place
- 22,440 SF Corner Lot Zoned C-2 (corner of Edgewater Drive and Lee Road with access on both roads)
- Large Pole and Building Signage,
- Near HW 50, I-4, 441, 17-92, & Maitland Blvd (close to College Park)
- 9 Years left on base term lease with (3) Five (5) year options to renew
- Owner may hold some paper (see broker for details)
- NOI is \$86,520