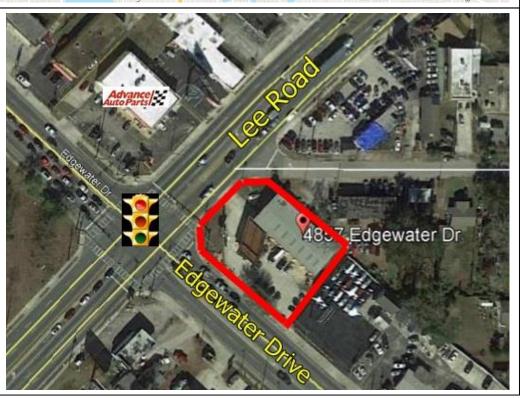

### PROPERTY HIGHLIGHTS

- 7,280 SF (6 Bay) Configuration Leased to a Credit Tenant
- Currently the Tenant has 4 Locations and expanding across the State
- Absolute NNN Lease with ZERO Landlord Obligations
- 3% Annual Increases and Full Guarantees in place
- 22,440 SF Corner Lot Zoned C-2 (corner of Edgewater Drive and Lee Road with access on both roads)
- Large Pole and Building Signage,
- Near HW 50, I-4, 441, 17-92, & Maitland Blvd (close to College Park)
- 9 Years left on base term lease with (3) Five (5) year options to renew
- Owner may hold some paper (see broker for details)
- NOI is \$86,520