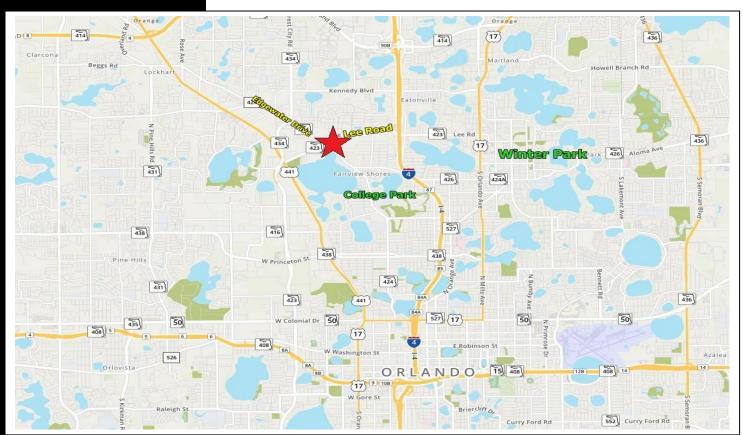

### PROPERTY HIGHLIGHTS

- 7,280 SF (6 Bay) Configuration Leased to a Credit Tenant
- Currently the Tenant has 4 Locations and expanding across the State
- Absolute NNN Lease with ZERO Landlord Obligations
- 3% Annual Increases and Full Guarantees in place
- 22,440 SF Corner Lot Zoned C-2 (corner of Edgewater Drive and Lee Road with access on both roads)
- Large Pole and Building Signage,
- Near HW 50, I-4, 441, 17-92, & Maitland Blvd (close to College Park)
- 9 Years left on base term lease with (3) Five (5) year options to renew
- Owner may hold some paper (see broker for details)
- NOI is \$86,520