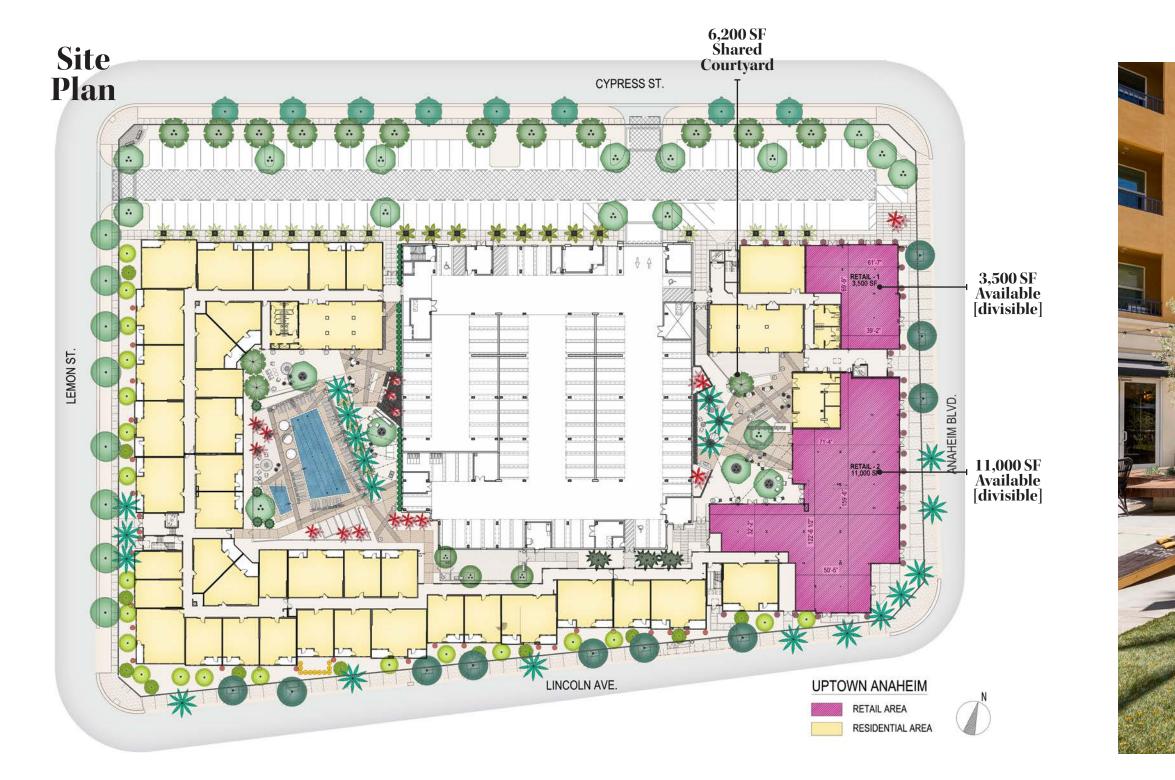

RESTAURANT / RETAIL SPACE AVAILABLE

255 N ANAHEIM BLVD, ANAHEIM, CA

#### 220 UNIT LUXURY APARTMENT COMPLEX

14,500 SF OF CURATED RETAIL, RESTAURANTS, & FITNESS