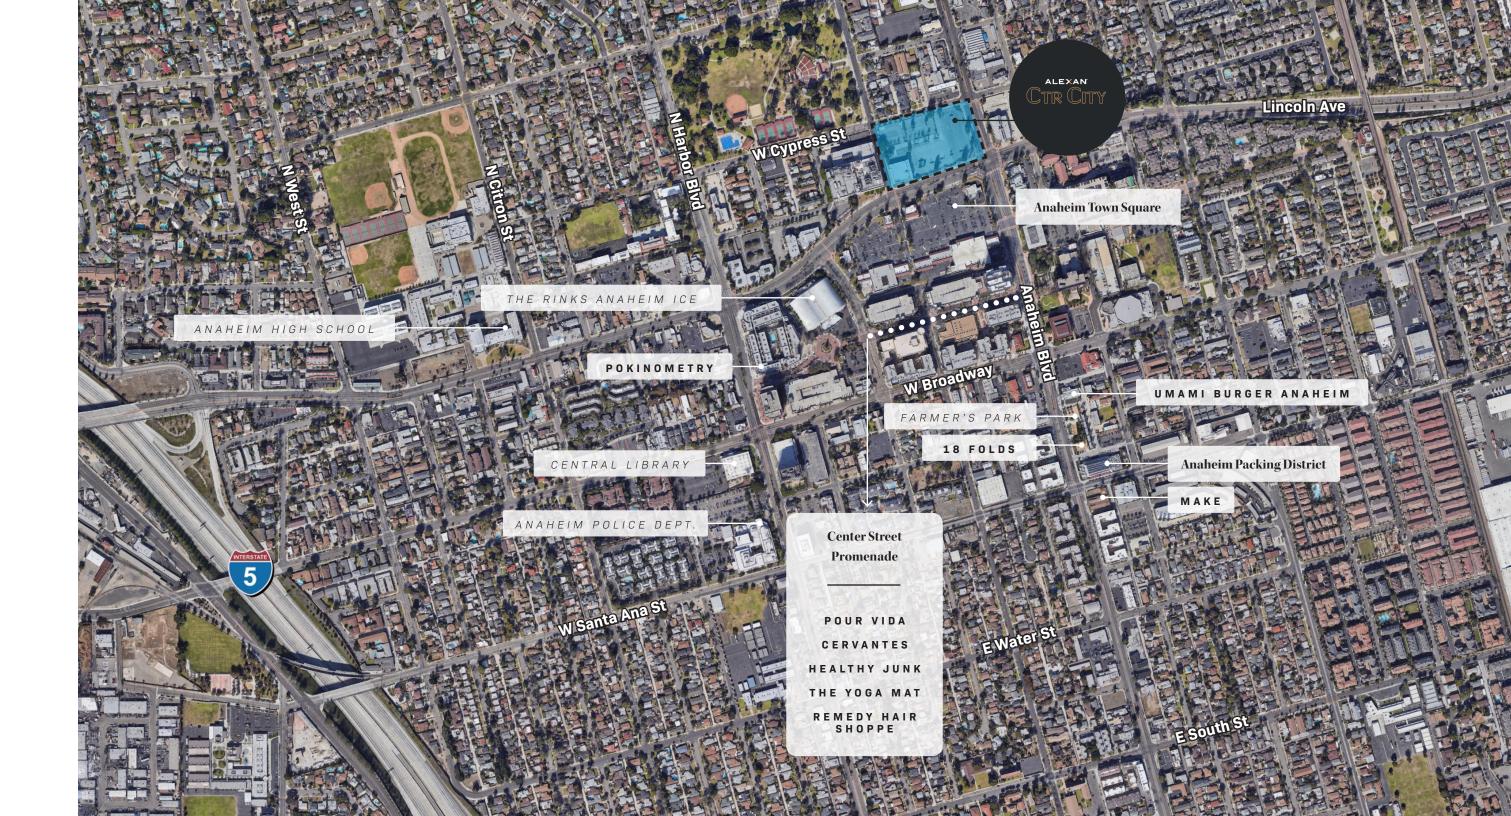

### Anaheim, California

Anaheim is quickly becoming a premier destination for high quality shopping, innovative restaurateurs, and action-packed entertainment. Home to Disneyland, Anaheim Angels, and Honda Center, Anaheim is a hub for Orange County's 48 million annual tourists. Anaheim offers convenient proximity to the 5, 57, & 91 freeways, making it a sought-after location for businesses and residents alike.