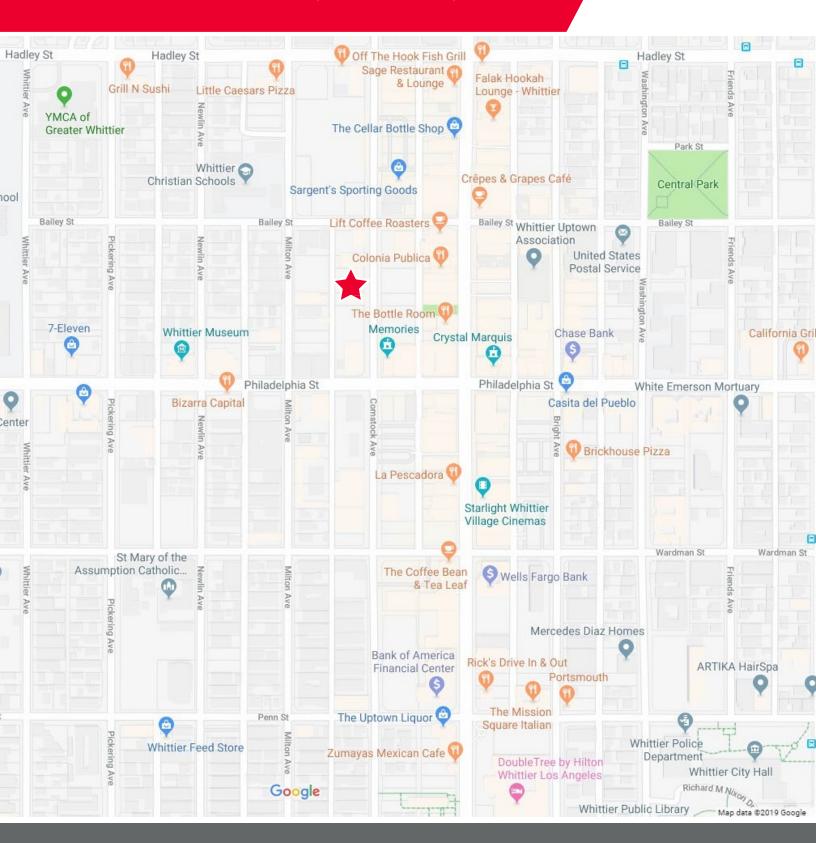

### FOR LEASE OR FOR SALE

6726 MILTON AVENUE, WHITTIER, CA

**TOTAL BUILDING** 9,928 SF

**AVAILABLE FOR LEASE** Suite 100 - 4,964 sf

Suite 200 - 4,964 sf whole building for lease or sale

RATE

\$2.00/SF MG

**SALE PRICE** 

# FOR LEASE OR FOR SALE

6726 MILTON AVENUE, WHITTIER, CA

## FOR LEASE OR FOR SALE

6726 MILTON AVENUE, WHITTIER, CA

For more information, please contact: