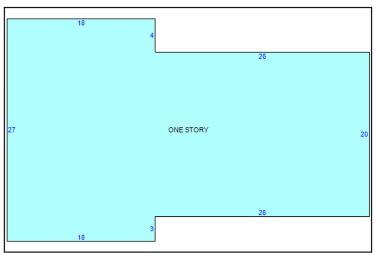

### SIGNATURE ASSOCIATES

Four SeaGate, Suite 608 Toledo, Ohio 43604 www.signatureassociates.com

| PROPERTY DESCR         | PTION               |
|------------------------|---------------------|
| Drainage:              | Street              |
| Improvements:          | Single family house |
| Restrictions:          | Built in 1945       |
| 1 <sup>st</sup> Floor: | 1,006 SF            |
| Basement:              | 503 SF              |
| Heating:               | GFA                 |
| Exterior:              | Brick               |
| Building:              | Single story        |
| Sign on Property:      | No                  |
|                        |                     |
| Adjacent Land:         |                     |
| North:                 | Residential         |
| South:                 | Residential         |
| East:                  | Residential         |
| West:                  | Residential         |