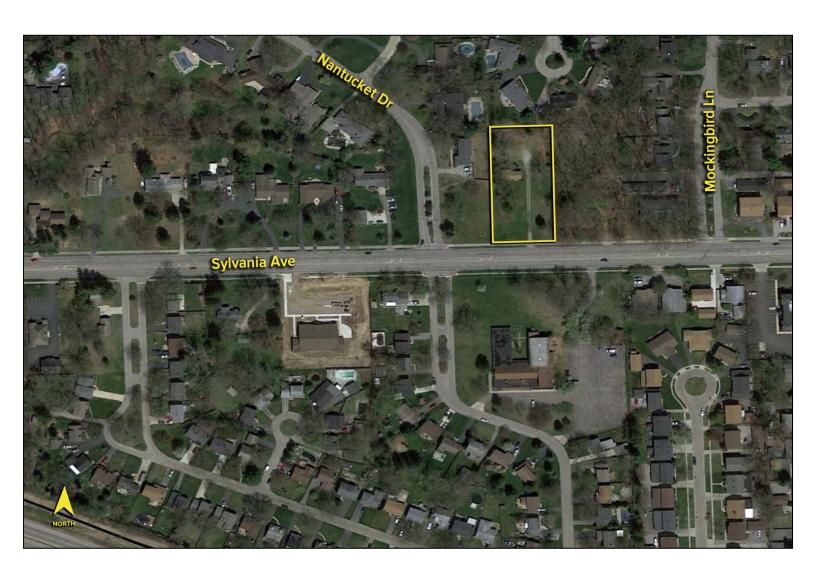

# 4724 W. SYLVANIA AVENUE TOLEDO, OH 43623 (SYLVANIA TOWNSHIP)

### **GENERAL INFORMATION**

Sale Price: \$89,999
Acreage: 1.20 acres

**Dimensions:** 160' frontage x 330' depth

Closest Cross Street: Nantucket Drive

County: Lucas

**Zoning:** A – 4 Rural Residential District\*