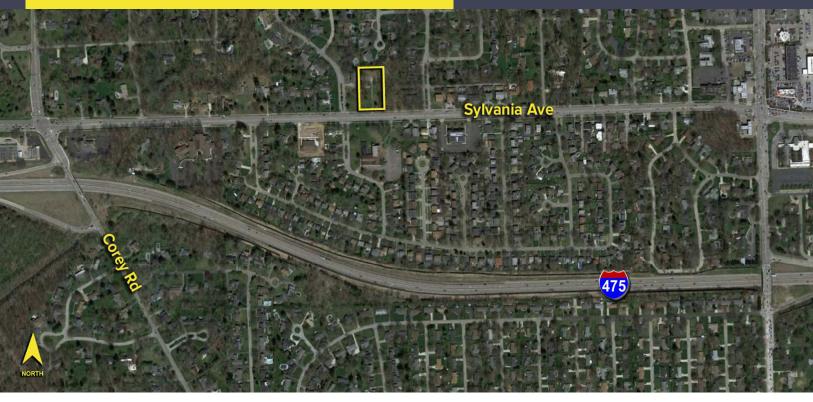

# 4724 W. SYLVANIA AVENUE TOLEDO, OH 43623 (SYLVANIA TOWNSHIP)

## **INVESTMENT FOR SALE**

1.20 Acres Available

### **GENERAL INFORMATION**

Sale Price: \$89,999
Acreage: 1.20 acres

**Dimensions:** 160' frontage x 330' depth

Closest Cross Street: Nantucket Drive

County: Lucas

**Zoning:** A – 4 Rural Residential District\*

| TRAFFIC COUNTS (TWO-WAY)                                   |
|------------------------------------------------------------|
| W. Sylvania Avenue – 18,754 vehicles per day (2014).       |
|                                                            |
| Access to I-475 - Exits 15 (Corey Rd.) & 16 (Talmadge Rd.) |