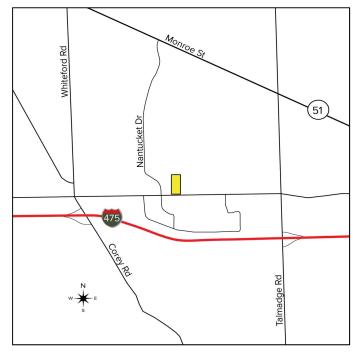

### **GENERAL INFORMATION**

Sale Price: \$89,999
Acreage: 1.20 acres

**Dimensions:** 160' frontage x 330' depth

Closest Cross Street: Nantucket Drive

County: Lucas

**Zoning:** A – 4 Rural Residential District\*

| TRAFFIC COUNTS (TWO-WAY)                                   |
|------------------------------------------------------------|
| W. Sylvania Avenue – 18,754 vehicles per day (2014).       |
|                                                            |
| Access to I-475 - Exits 15 (Corey Rd.) & 16 (Talmadge Rd.) |