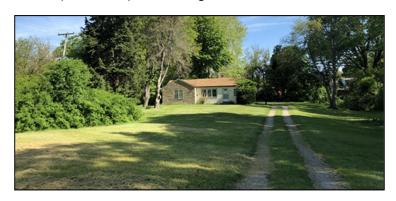

### SIGNATURE ASSOCIATES

Four SeaGate, Suite 608 Toledo, Ohio 43604 www.signatureassociates.com

| PROPERTY DESCR         | PTION               |
|------------------------|---------------------|
| Drainage:              | Street              |
| Improvements:          | Single family house |
| Restrictions:          | Built in 1945       |
| 1 <sup>st</sup> Floor: | 1,006 SF            |
| Basement:              | 503 SF              |
| Heating:               | GFA                 |
| Exterior:              | Brick               |
| Building:              | Single story        |
| Sign on Property:      | No                  |
|                        |                     |
| Adjacent Land:         |                     |
| North:                 | Residential         |
| South:                 | Residential         |
| East:                  | Residential         |
| West:                  | Residential         |

| _     |   |   | _                 |   | ts: |
|-------|---|---|-------------------|---|-----|
| <br>n | m | m | $\mathbf{\Delta}$ | n | rc. |
|       |   |   | •                 |   |     |

- 2 Bed, 1 bath single story house.
- The house is leased through December 31, 2021.
- Lease commenced in fall of 2017.
- \$750 per month plus water, gas, electric, refuse and lawn.