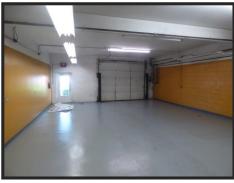

## Flex Space

- \$5.50/S.F. Gross +/- 5,000 SQUARE FEET
- Warehouse Space features Drive-In & Dock-High Loading
- Approx. 1,000 S.F. Office/4,000 S.F. Warehouse
- 2 Restrooms
- Parking Available in Front of Building and Side Parking Lot
- Zoned "C2" (Shopping and Service Commercial District)
- 11,688 V.P.D. on Woodson Road
- Current Tenants Include: AAA Medical Equipment and St. Louis Adventist Thrift Store