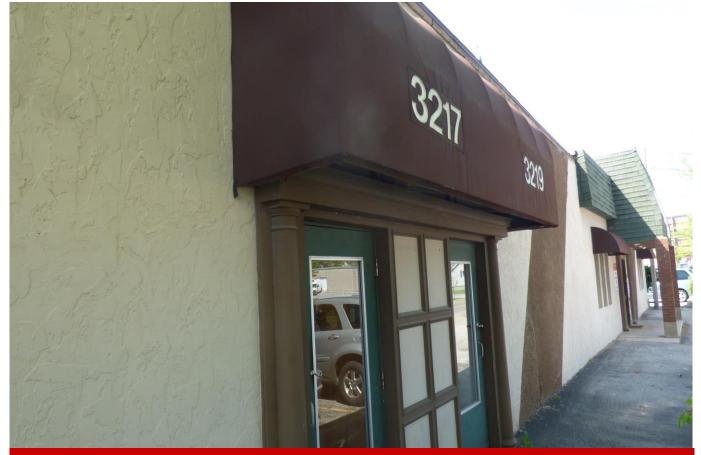

## 3217 Woodson Road Breckenridge Hills, MO 63114

- 10' Hood System Installed
- Drive-In Door & Loading Dock
- Convenient Access to both I-170 & I-70

For more information on this property, please contact: