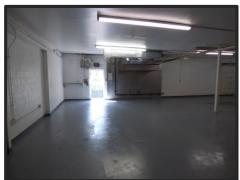

## Flex Space

- \$5.50/S.F. Gross +/- 5,000 SQUARE FEET
- Warehouse Space features Drive-In & Dock-High Loading
- Approx. 1,000 S.F. Office/4,000 S.F. Warehouse
- 2 Restrooms
- Parking Available in Front of Building and Side Parking Lot
- Zoned "C2" (Shopping and Service Commercial District)
- 11,688 V.P.D. on Woodson Road
- Current Tenants Include: AAA Medical Equipment and St. Louis Adventist Thrift Store