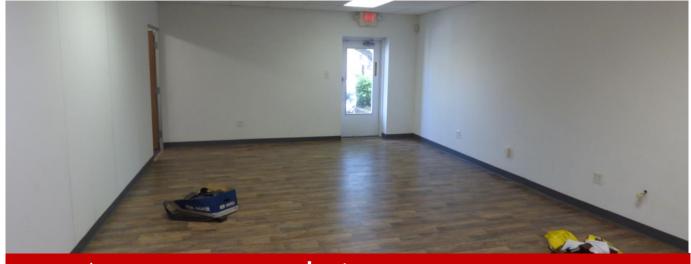

## Flex Space

- \$5.50/S.F. Gross +/- 5,000 SQUARE FEET
- Warehouse Space features Drive-In & Dock-High Loading
- Approx. 1,000 S.F. Office/4,000 S.F. Warehouse
- 2 Restrooms
- Parking Available in Front of Building and Side Parking Lot
- Zoned "C2" (Shopping and Service Commercial District)
- 11,688 V.P.D. on Woodson Road
- Current Tenants Include: AAA Medical Equipment and St. Louis Adventist Thrift Store