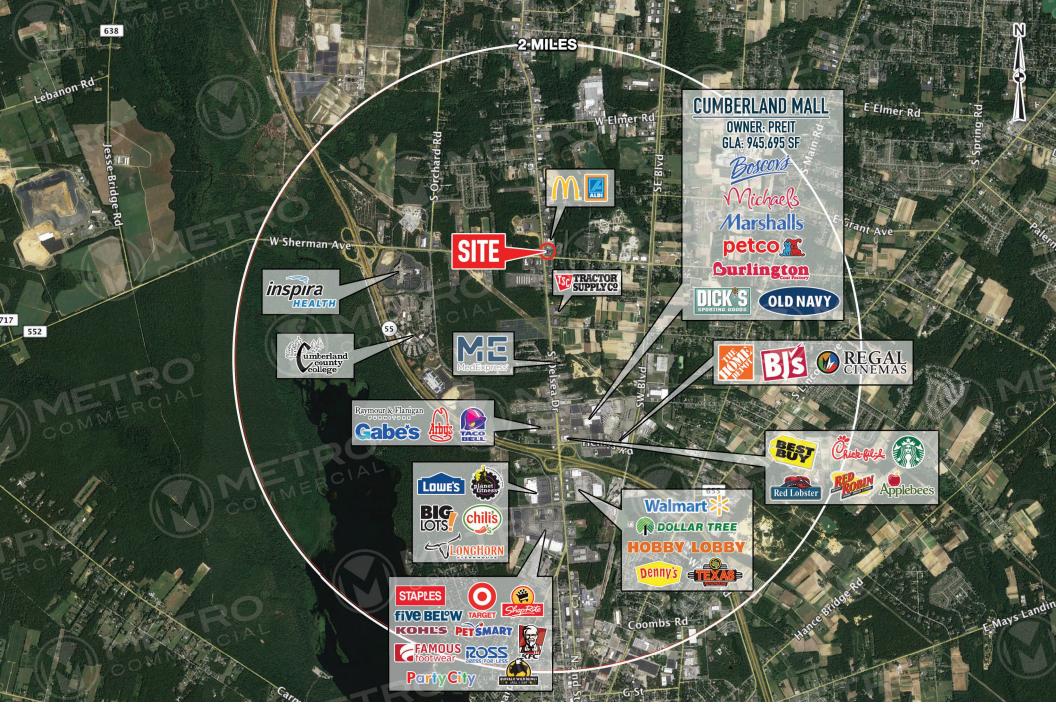

## FORMER OCEANFIRST BANK (BRANCH & OFFICES) 2745 SOUTH DELSEA DRIVE VINELAND, NJ

±23,000 SF (3 LEVELS)/1.64 ACRES AVAILABLE FOR SALE