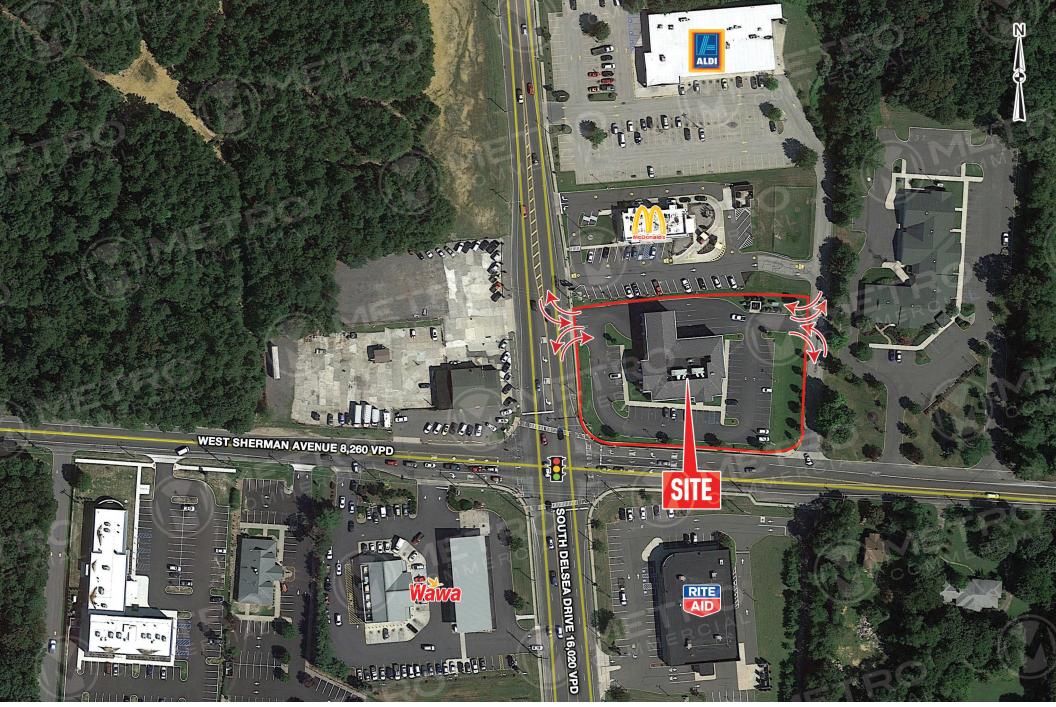

## FORMER OCEANFIRST BANK (BRANCH & OFFICES) 2745 SOUTH DELSEA DRIVE VINELAND, NJ

±23,000 SF (3 LEVELS)/1.64 ACRES AVAILABLE FOR SALE