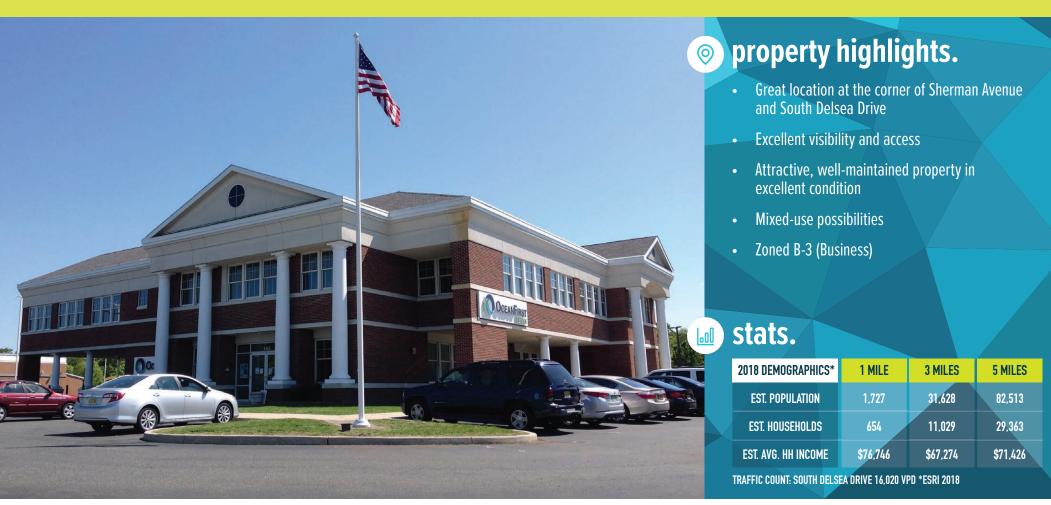

## FORMER OCEANFIRST BANK (BRANCH & OFFICES) 2745 SOUTH DELSEA DRIVE VINELAND, NJ

±23,000 SF (3 LEVELS)/1.64 ACRES AVAILABLE FOR SALE