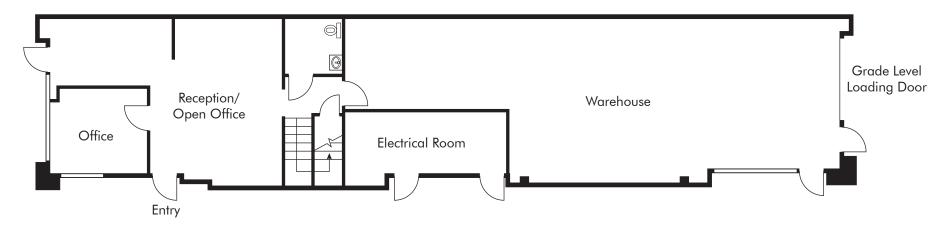

### AVAILABILITY

| ADDRESS                             | SF    | RATE            | COMMENTS                                                                                                                                                                                         |
|-------------------------------------|-------|-----------------|--------------------------------------------------------------------------------------------------------------------------------------------------------------------------------------------------|
| 10969 San Diego Mission Rd          | 2,119 | \$1.60/SF Gross | Approx. 30% office/70% warehouse, open office area, (2) private offices, (2) restrooms and (1) grade level loading door.                                                                         |
| 10975 San Diego Mission Rd          | 2,456 | \$1.60/SF Gross | Approx. 60% office/ 40% warehouse, open office areas, (1) kitchenette, (2) private offices, (2) restrooms and (1) grade level loading door.                                                      |
| 6160 Fairmount Avenue<br>Suite A    | 2,664 | \$1.60/SF Gross | End unit fronting Fairmount Avenue. Approx. 40% office/ 60% warehouse, (3) private offices, open office areas, (2) restrooms and (1) grade level loading door.                                   |
| 6160 Fairmount Avenue<br>Suite D    | 2,839 | \$1.60/SF Gross | Floorplan pending. Available March 1, 2020.                                                                                                                                                      |
| 6190 Fairmount Avenue<br>Suites K&L | 5,440 | \$1.75/SF/Gross | End unit with large fenced yard. Approx. 40% office/ 60% warehouse, open office areas, (2) private offices, breakroom, (2) restrooms, and (1) grade level loading door. Available April 1, 2020. |