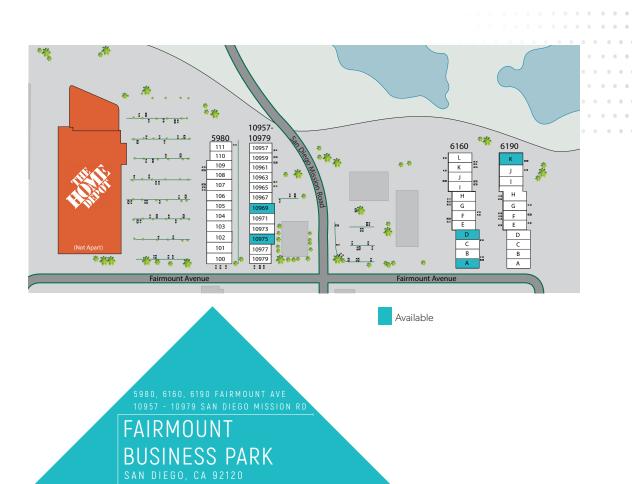

5980, 6160, 6190 FAIRMOUNT AVE 10957 - 10979 SAN DIEGO MISSION RD

## FAIRMOUNT BUSINESS PARK SAN DIEGO, CA 92120

ABI PROSTHETICS ORTHOTICS

SAN DIEGO BREWING CO. CORPORATE OFFICES

SUNSET PRESS

6190 FAIRMOUNT

E

G

К

### AVAILABILITY

| ADDRESS                             | SF    | RATE            | COMMENTS                                                                                                                                                                                         |
|-------------------------------------|-------|-----------------|--------------------------------------------------------------------------------------------------------------------------------------------------------------------------------------------------|
| 10969 San Diego Mission Rd          | 2,119 | \$1.60/SF Gross | Approx. 30% office/70% warehouse, open office area, (2) private offices, (2) restrooms and (1) grade level loading door.                                                                         |
| 10975 San Diego Mission Rd          | 2,456 | \$1.60/SF Gross | Approx. 60% office/ 40% warehouse, open office areas, (1) kitchenette, (2) private offices, (2) restrooms and (1) grade level loading door.                                                      |
| 6160 Fairmount Avenue<br>Suite A    | 2,664 | \$1.60/SF Gross | End unit fronting Fairmount Avenue. Approx. 40% office/ 60% warehouse, (3) private offices, open office areas, (2) restrooms and (1) grade level loading door.                                   |
| 6160 Fairmount Avenue<br>Suite D    | 2,839 | \$1.60/SF Gross | Floorplan pending. Available March 1, 2020.                                                                                                                                                      |
| 6190 Fairmount Avenue<br>Suites K&L | 5,440 | \$1.75/SF/Gross | End unit with large fenced yard. Approx. 40% office/ 60% warehouse, open office areas, (2) private offices, breakroom, (2) restrooms, and (1) grade level loading door. Available April 1, 2020. |