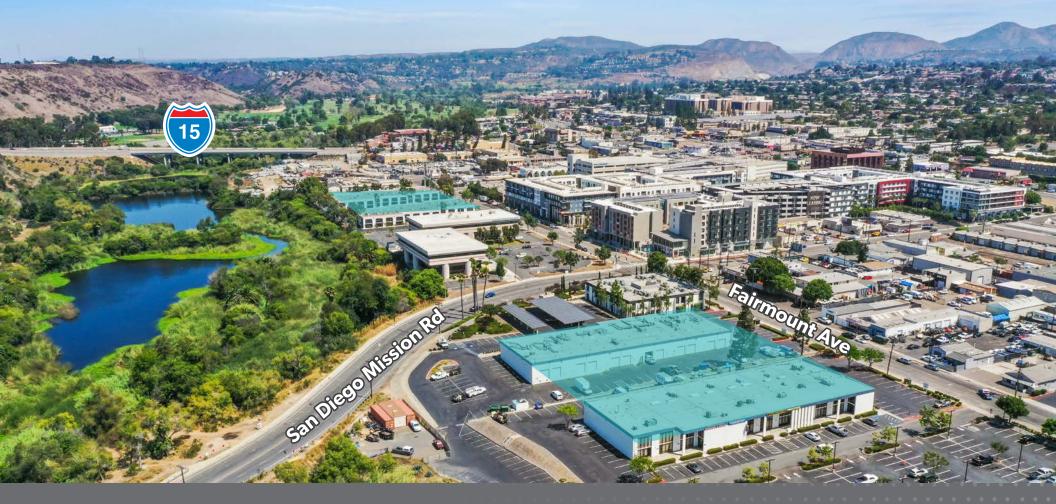

5980, 6160, 6190 FAIRMOUNT AVE 10957 - 10979 SAN DIEGO MISSION RD

## FAIRMOUNT BUSINESS PARK SAN DIEGO, CA 92120

ABI PROSTHETICS ORTHOTICS

SAN DIEGO BREWING CO. CORPORATE OFFICES

SUNSET PRESS

6190 FAIRMOUNT

E

G

К

1111

AVAILABLE FOR LEASE: MULTI-TENANT SHOWROOM / INDUSTRIAL PARK

Business park of approximately 118,241 SF

Parking approximately 2.7 spaces/1,000 SF

Approximately

warehouse clearan

Excellent freeway access; immediately north of I-8 and eas of I-15

and Cox Services avai

(including Coax and Fiber)

5980, 6160, 6190 FAIRMOUNT AVE 10957 - 10979 SAN DIEGO MISSION R

## FAIRMOUNT BUSINESS PARK

SAN DIEGO, CA 92120

Attractive functional office upgrades

Natural gas available