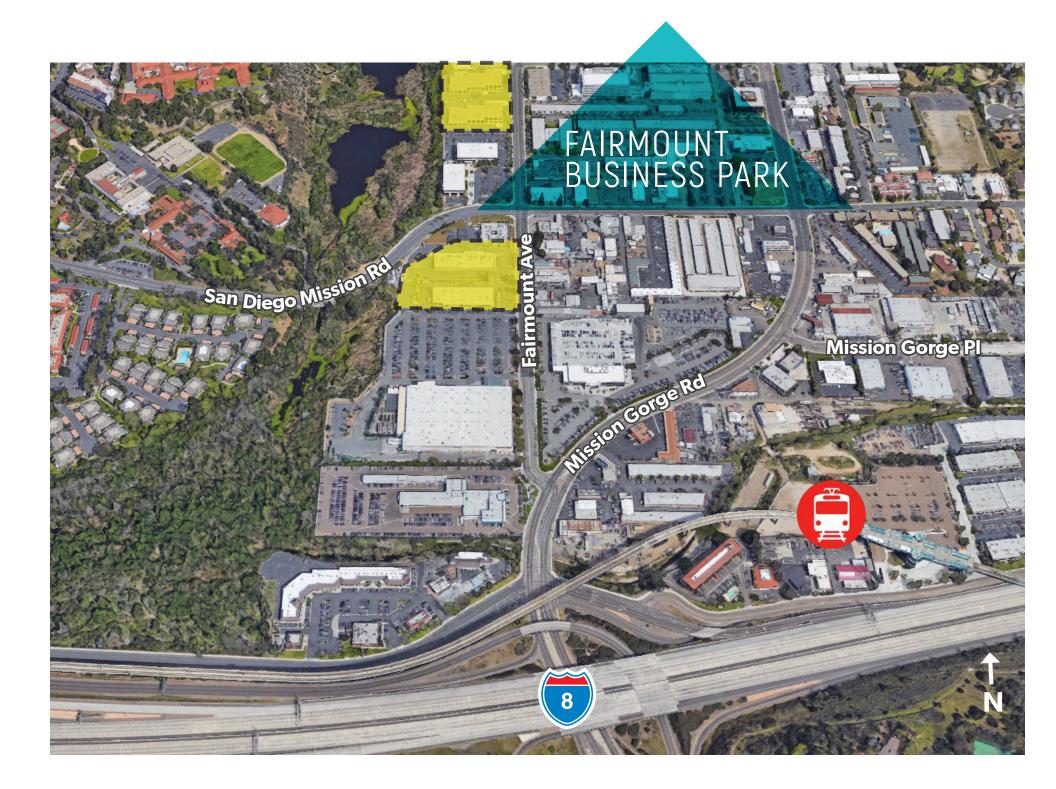

5980, 6160, 6190 FAIRMOUNT AVE 10957 - 10979 SAN DIEGO MISSION RD

## FAIRMOUNT BUSINESS PARK SAN DIEGO, CA 92120

ABI PROSTHETICS ORTHOTICS

SAN DIEGO BREWING CO. CORPORATE OFFICES

SUNSET PRESS

6190 FAIRMOUNT

E

G

К

1111

AVAILABLE FOR LEASE: MULTI-TENANT SHOWROOM / INDUSTRIAL PARK

Business park of approximately 118,241 SF

Parking approximately 2.7 spaces/1,000 SF

Approximately

warehouse clearan

Excellent freeway access; immediately north of I-8 and eas of I-15