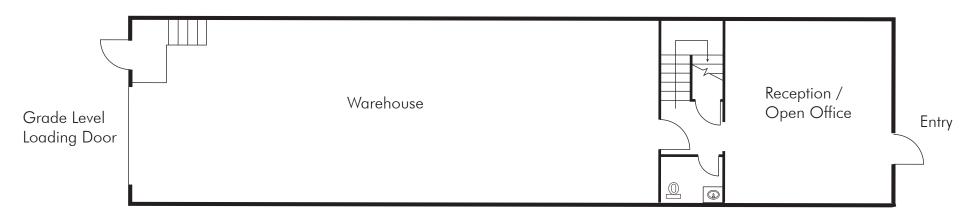

### AVAILABILITY

| ADDRESS                             | SF    | RATE            | COMMENTS                                                                                                                                                                                         |
|-------------------------------------|-------|-----------------|--------------------------------------------------------------------------------------------------------------------------------------------------------------------------------------------------|
| 10969 San Diego Mission Rd          | 2,119 | \$1.60/SF Gross | Approx. 30% office/70% warehouse, open office area, (2) private offices, (2) restrooms and (1) grade level loading door.                                                                         |
| 10975 San Diego Mission Rd          | 2,456 | \$1.60/SF Gross | Approx. 60% office/ 40% warehouse, open office areas, (1) kitchenette, (2) private offices, (2) restrooms and (1) grade level loading door.                                                      |
| 6160 Fairmount Avenue<br>Suite A    | 2,664 | \$1.60/SF Gross | End unit fronting Fairmount Avenue. Approx. 40% office/ 60% warehouse, (3) private offices, open office areas, (2) restrooms and (1) grade level loading door.                                   |
| 6160 Fairmount Avenue<br>Suite D    | 2,839 | \$1.60/SF Gross | Floorplan pending. Available March 1, 2020.                                                                                                                                                      |
| 6190 Fairmount Avenue<br>Suites K&L | 5,440 | \$1.75/SF/Gross | End unit with large fenced yard. Approx. 40% office/ 60% warehouse, open office areas, (2) private offices, breakroom, (2) restrooms, and (1) grade level loading door. Available April 1, 2020. |