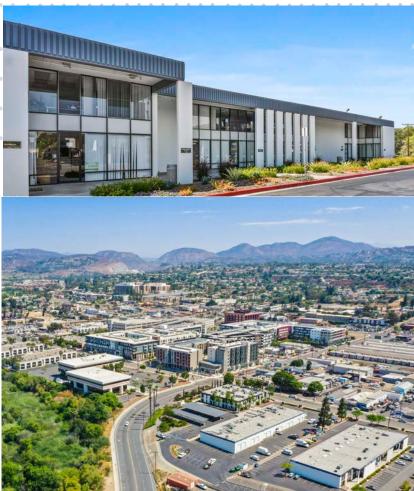

5980, 6160, 6190 FAIRMOUNT AVE 10957 - 10979 SAN DIEGO MISSION RD

## FAIRMOUNT BUSINESS PARK SAN DIEGO, CA 92120

ABI PROSTHETICS ORTHOTICS

SAN DIEGO BREWING CO. CORPORATE OFFICES

SUNSET PRESS

6190 FAIRMOUNT

E

G

К

1111

AVAILABLE FOR LEASE: MULTI-TENANT SHOWROOM / INDUSTRIAL PARK

Business park of approximately 118,241 SF

Parking approximately 2.7 spaces/1,000 SF

Approximately

warehouse clearan

Excellent freeway access; immediately north of I-8 and eas of I-15