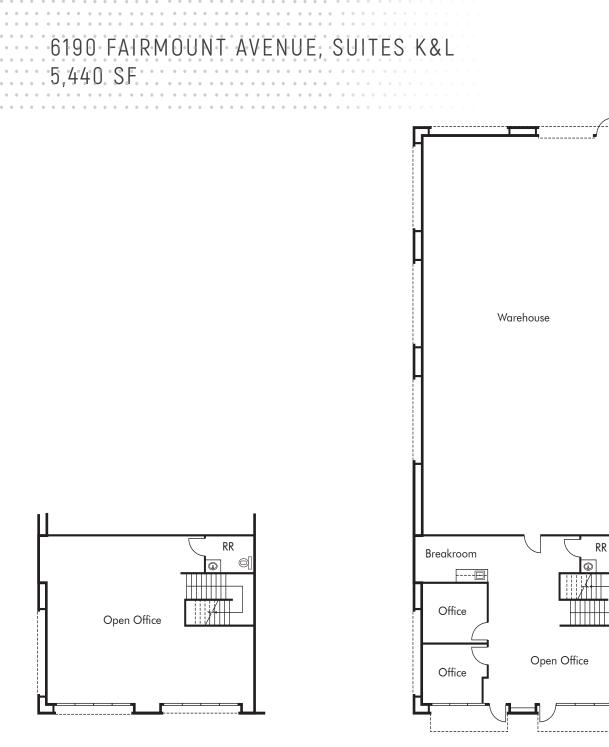

### AVAILABILITY

| ADDRESS                             | SF    | RATE            | COMMENTS                                                                                                                                                                                         |
|-------------------------------------|-------|-----------------|--------------------------------------------------------------------------------------------------------------------------------------------------------------------------------------------------|
| 10969 San Diego Mission Rd          | 2,119 | \$1.60/SF Gross | Approx. 30% office/70% warehouse, open office area, (2) private offices, (2) restrooms and (1) grade level loading door.                                                                         |
| 10975 San Diego Mission Rd          | 2,456 | \$1.60/SF Gross | Approx. 60% office/ 40% warehouse, open office areas, (1) kitchenette, (2) private offices, (2) restrooms and (1) grade level loading door.                                                      |
| 6160 Fairmount Avenue<br>Suite A    | 2,664 | \$1.60/SF Gross | End unit fronting Fairmount Avenue. Approx. 40% office/ 60% warehouse, (3) private offices, open office areas, (2) restrooms and (1) grade level loading door.                                   |
| 6160 Fairmount Avenue<br>Suite D    | 2,839 | \$1.60/SF Gross | Floorplan pending. Available March 1, 2020.                                                                                                                                                      |
| 6190 Fairmount Avenue<br>Suites K&L | 5,440 | \$1.75/SF/Gross | End unit with large fenced yard. Approx. 40% office/ 60% warehouse, open office areas, (2) private offices, breakroom, (2) restrooms, and (1) grade level loading door. Available April 1, 2020. |