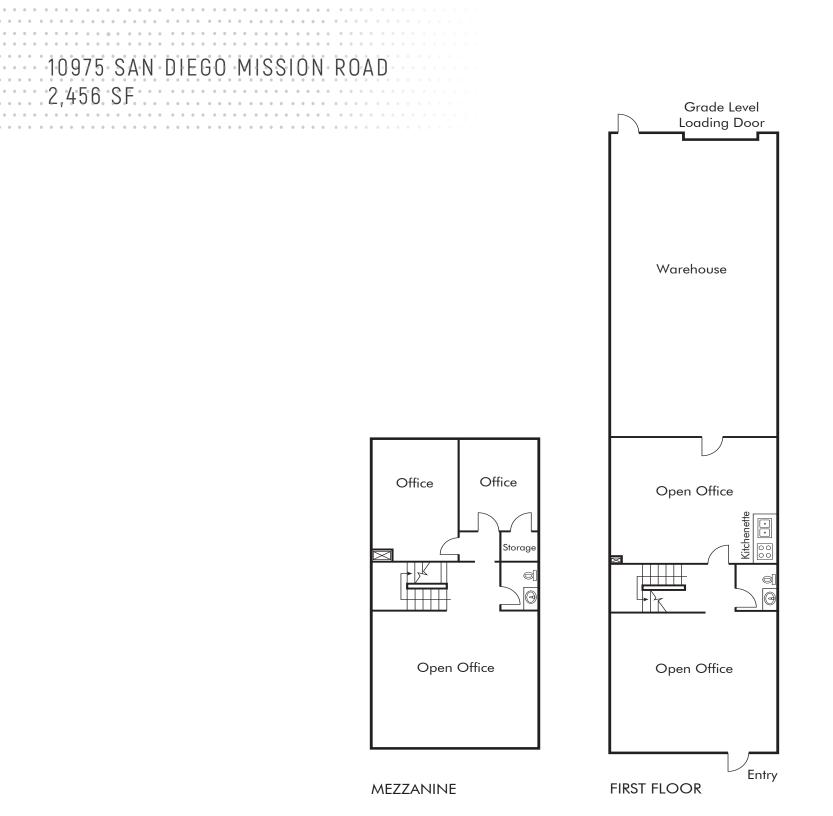

### AVAILABILITY

| ADDRESS                             | SF    | RATE            | COMMENTS                                                                                                                                                                                         |
|-------------------------------------|-------|-----------------|--------------------------------------------------------------------------------------------------------------------------------------------------------------------------------------------------|
| 10969 San Diego Mission Rd          | 2,119 | \$1.60/SF Gross | Approx. 30% office/70% warehouse, open office area, (2) private offices, (2) restrooms and (1) grade level loading door.                                                                         |
| 10975 San Diego Mission Rd          | 2,456 | \$1.60/SF Gross | Approx. 60% office/ 40% warehouse, open office areas, (1) kitchenette, (2) private offices, (2) restrooms and (1) grade level loading door.                                                      |
| 6160 Fairmount Avenue<br>Suite A    | 2,664 | \$1.60/SF Gross | End unit fronting Fairmount Avenue. Approx. 40% office/ 60% warehouse, (3) private offices, open office areas, (2) restrooms and (1) grade level loading door.                                   |
| 6160 Fairmount Avenue<br>Suite D    | 2,839 | \$1.60/SF Gross | Floorplan pending. Available March 1, 2020.                                                                                                                                                      |
| 6190 Fairmount Avenue<br>Suites K&L | 5,440 | \$1.75/SF/Gross | End unit with large fenced yard. Approx. 40% office/ 60% warehouse, open office areas, (2) private offices, breakroom, (2) restrooms, and (1) grade level loading door. Available April 1, 2020. |

. . . . . . .

MEZZANINE

### MEZZANINE

FIRST FLOOR

| 0 |   | . 0 |     | 0   | 0 | •          | 0 | 0   | 0  | •   | 0  | •  | • |     |     | . 0 | 0 |   | 0   | 0 | • | •  |    | 0 | 0   |     | 0 | 0 | 0  | . 0 | (   |   | 0 | 0 | 0   | 0 | 0 |  |  |  |
|---|---|-----|-----|-----|---|------------|---|-----|----|-----|----|----|---|-----|-----|-----|---|---|-----|---|---|----|----|---|-----|-----|---|---|----|-----|-----|---|---|---|-----|---|---|--|--|--|
|   |   |     |     |     | 0 |            |   |     |    |     |    |    |   |     |     |     |   |   |     |   |   |    |    |   |     |     |   |   |    |     |     |   |   |   |     |   |   |  |  |  |
|   | • | 0   | • • |     |   | . 0        | 0 | . 0 | 0  | 0   | 0  | 0  | 0 |     | 0   | •   | 0 | 0 | 0   |   |   | -  |    |   | 0   | 0 0 |   | 0 | 0  | 0   | 0   | 0 | 0 | 0 | 0   |   |   |  |  |  |
| 0 |   |     | -   |     | 0 | •          | • | ۰.  | 2  | ÷., | i. |    |   | 1   | ~   | ÷.  |   |   | i - |   | • | ÷  | ÷. | - |     |     | å | ÷ | r. | 14  | - 1 | 2 | 0 | - |     | 0 | 0 |  |  |  |
|   | • | •   | ۰h  | i I | 6 | 0          | • | ŀ   | ٠ļ | 74  | ŀ  | ۶. | M | 1 ( | • ] | ۰L  | Ł | Α | •   | ŀ | 1 | Δ. | V  | ŀ |     |     | S | ł | J. | Ł   | Ł   | ⊢ | 0 | • | ] • |   |   |  |  |  |
| 0 |   |     |     |     |   |            | • | ċ.  | •  | 1   | •  | è. | • | •   |     |     |   |   |     | • | • | ÷  | ÷  | - | -,/ |     | - | - |    | •   | 1   |   | 0 | - |     | 0 | 0 |  |  |  |
|   | • |     | · ) | 6   | 8 | <b>Z</b> • | 0 |     | 0  | ١E  |    |    |   |     |     | •   | 0 | 0 |     |   |   |    |    |   |     |     |   | • | 0  | 0   | •   | 0 | 0 | 0 |     |   |   |  |  |  |
|   |   |     | 6   |     | 0 | J          | 2 |     | Ъ, | ),Г |    | •  | • |     |     |     |   |   |     | • | • | •  |    |   |     |     |   | 0 |    |     |     |   |   | • | •   | 0 | 0 |  |  |  |
|   | • | •   | •   | i i |   |            |   |     |    |     |    |    |   |     |     | •   | • | • |     |   |   |    |    |   |     |     |   | • | 0  | •   | •   | 0 |   |   |     |   |   |  |  |  |
|   |   |     |     |     |   |            |   |     |    |     |    |    |   |     |     |     |   |   |     |   |   |    |    |   |     |     |   |   |    |     |     |   |   |   |     |   |   |  |  |  |