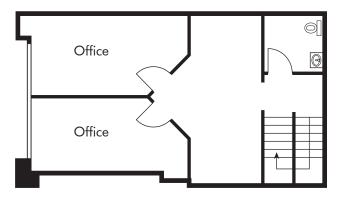

### AVAILABILITY

| ADDRESS                             | SF    | RATE            | COMMENTS                                                                                                                                                                                         |
|-------------------------------------|-------|-----------------|--------------------------------------------------------------------------------------------------------------------------------------------------------------------------------------------------|
| 10969 San Diego Mission Rd          | 2,119 | \$1.60/SF Gross | Approx. 30% office/70% warehouse, open office area, (2) private offices, (2) restrooms and (1) grade level loading door.                                                                         |
| 10975 San Diego Mission Rd          | 2,456 | \$1.60/SF Gross | Approx. 60% office/ 40% warehouse, open office areas, (1) kitchenette, (2) private offices, (2) restrooms and (1) grade level loading door.                                                      |
| 6160 Fairmount Avenue<br>Suite A    | 2,664 | \$1.60/SF Gross | End unit fronting Fairmount Avenue. Approx. 40% office/ 60% warehouse, (3) private offices, open office areas, (2) restrooms and (1) grade level loading door.                                   |
| 6160 Fairmount Avenue<br>Suite D    | 2,839 | \$1.60/SF Gross | Floorplan pending. Available March 1, 2020.                                                                                                                                                      |
| 6190 Fairmount Avenue<br>Suites K&L | 5,440 | \$1.75/SF/Gross | End unit with large fenced yard. Approx. 40% office/ 60% warehouse, open office areas, (2) private offices, breakroom, (2) restrooms, and (1) grade level loading door. Available April 1, 2020. |