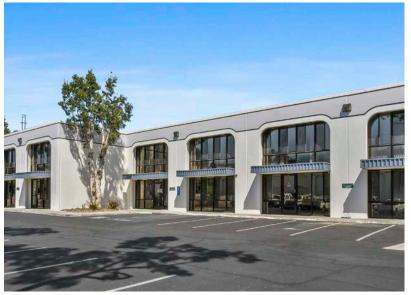

1111

AVAILABLE FOR LEASE: MULTI-TENANT SHOWROOM / INDUSTRIAL PARK

Business park of approximately 118,241 SF

Parking approximately 2.7 spaces/1,000 SF

Approximately

warehouse clearan

Excellent freeway access; immediately north of I-8 and eas of I-15

## FAIRMOUNT BUSINESS PARK

SAN DIEGO, CA 92120

Attractive functional office upgrades

Natural gas available