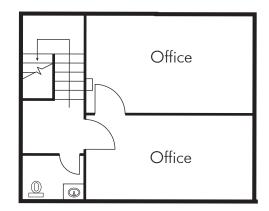

|                             |             | • • • • • • • • • • • • • • • • • • •   |
|-----------------------------|-------------|-----------------------------------------|
| <br>                        |             |                                         |
| <br>10969 SAI               | N DIEGO MIS | SSION ROAD                              |
|                             |             |                                         |
| <br>Z,119 SF                |             | • • • • • • • • • • • • • • • • • • •   |
| <br>                        |             | • • • • • • • • • • • • • • • • • • • • |
| <br>• • • • • • • • • • • • |             |                                         |

### AVAILABILITY

| ADDRESS                             | SF    | RATE            | COMMENTS                                                                                                                                                                                         |
|-------------------------------------|-------|-----------------|--------------------------------------------------------------------------------------------------------------------------------------------------------------------------------------------------|
| 10969 San Diego Mission Rd          | 2,119 | \$1.60/SF Gross | Approx. 30% office/70% warehouse, open office area, (2) private offices, (2) restrooms and (1) grade level loading door.                                                                         |
| 10975 San Diego Mission Rd          | 2,456 | \$1.60/SF Gross | Approx. 60% office/ 40% warehouse, open office areas, (1) kitchenette, (2) private offices, (2) restrooms and (1) grade level loading door.                                                      |
| 6160 Fairmount Avenue<br>Suite A    | 2,664 | \$1.60/SF Gross | End unit fronting Fairmount Avenue. Approx. 40% office/ 60% warehouse, (3) private offices, open office areas, (2) restrooms and (1) grade level loading door.                                   |
| 6160 Fairmount Avenue<br>Suite D    | 2,839 | \$1.60/SF Gross | Floorplan pending. Available March 1, 2020.                                                                                                                                                      |
| 6190 Fairmount Avenue<br>Suites K&L | 5,440 | \$1.75/SF/Gross | End unit with large fenced yard. Approx. 40% office/ 60% warehouse, open office areas, (2) private offices, breakroom, (2) restrooms, and (1) grade level loading door. Available April 1, 2020. |