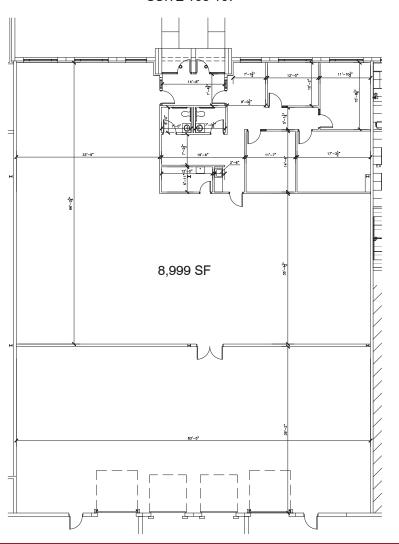

# **AVAILABLE:**

| Suite                            | Total SF | Office SF                          | Loading            | Modified Gross Rate |
|----------------------------------|----------|------------------------------------|--------------------|---------------------|
| 106-107                          | 8,999    | 1,536 - office<br>4,078 - showroom | 2 Docks<br>2 DID's | Subject to Offer    |
| 209-212<br>Available<br>3/1/2017 | 15,208   | 2,262                              | 2 Docks<br>1 DID   | Subject to Offer    |
| 301-302<br>Available<br>1/1/2017 | 6,447    | 5,947                              | 1 DID              | Subject to Offer    |

### SUITE 106-107

owned by:

9450 W. BRYN MAWR AVENUE, SUITE 550 WWW.LEE-ASSOCIATES.COM

FOR MORE INFORMATION:

**CAROLINE DELL** Associate (773) 355-3035 direct cdell@lee-associates.com

owned by: