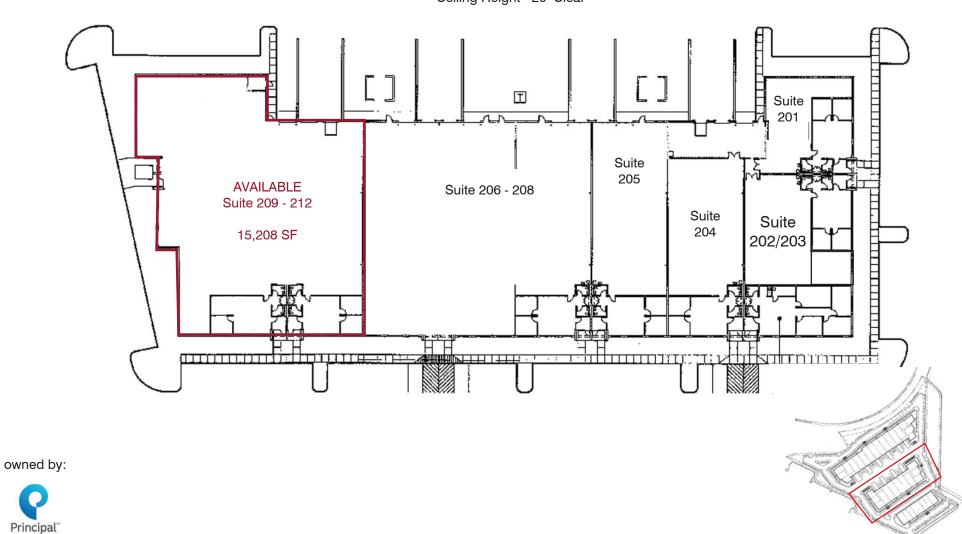

# **AVAILABLE:**

| Suite                            | Total SF | Office SF                          | Loading            | Modified Gross Rate |
|----------------------------------|----------|------------------------------------|--------------------|---------------------|
| 106-107                          | 8,999    | 1,536 - office<br>4,078 - showroom | 2 Docks<br>2 DID's | Subject to Offer    |
| 209-212<br>Available<br>3/1/2017 | 15,208   | 2,262                              | 2 Docks<br>1 DID   | Subject to Offer    |
| 301-302<br>Available<br>1/1/2017 | 6,447    | 5,947                              | 1 DID              | Subject to Offer    |

### SUITE 209-212

owned by:

9450 W. BRYN MAWR AVENUE, SUITE 550 MAIN | (773) 355-3000 WWW.LEE-ASSOCIATES.COM

FOR MORE INFORMATION:

**CAROLINE DELL** Associate (773) 355-3035 direct

cdell@lee-associates.com