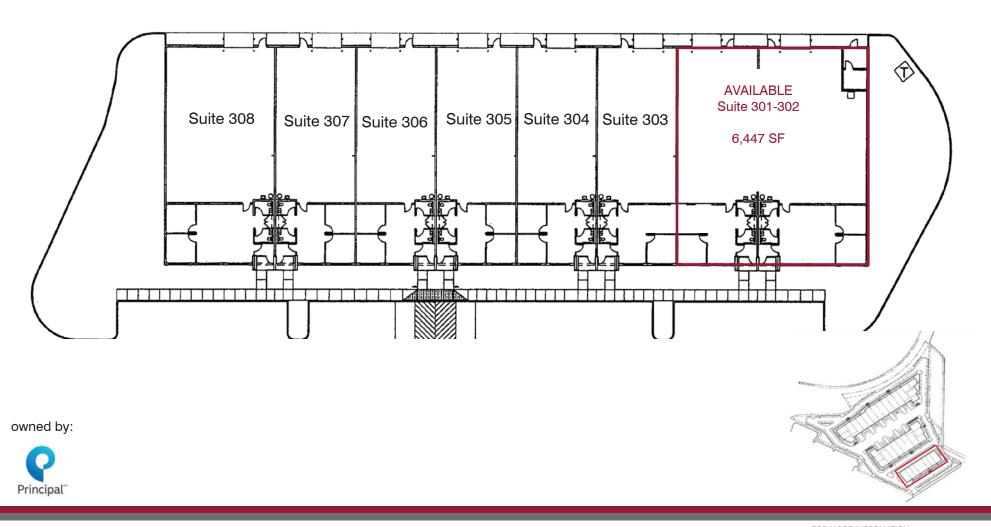

# **AVAILABLE:**

| Suite                            | Total SF | Office SF                          | Loading            | Modified Gross Rate |
|----------------------------------|----------|------------------------------------|--------------------|---------------------|
| 106-107                          | 8,999    | 1,536 - office<br>4,078 - showroom | 2 Docks<br>2 DID's | Subject to Offer    |
| 209-212<br>Available<br>3/1/2017 | 15,208   | 2,262                              | 2 Docks<br>1 DID   | Subject to Offer    |
| 301-302<br>Available<br>1/1/2017 | 6,447    | 5,947                              | 1 DID              | Subject to Offer    |

### SUITE 106-107

owned by:

9450 W. BRYN MAWR AVENUE, SUITE 550 WWW.LEE-ASSOCIATES.COM

FOR MORE INFORMATION:

**CAROLINE DELL** Associate (773) 355-3035 direct cdell@lee-associates.com

owned by: