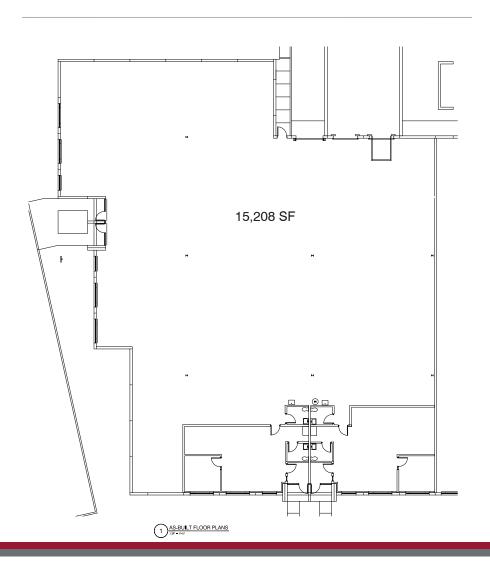

# **AVAILABLE:**

| Suite                            | Total SF | Office SF                          | Loading            | Modified Gross Rate |
|----------------------------------|----------|------------------------------------|--------------------|---------------------|
| 106-107                          | 8,999    | 1,536 - office<br>4,078 - showroom | 2 Docks<br>2 DID's | Subject to Offer    |
| 209-212<br>Available<br>3/1/2017 | 15,208   | 2,262                              | 2 Docks<br>1 DID   | Subject to Offer    |
| 301-302<br>Available<br>1/1/2017 | 6,447    | 5,947                              | 1 DID              | Subject to Offer    |

### SUITE 209-212

owned by:

9450 W. BRYN MAWR AVENUE, SUITE 550 MAIN | (773) 355-3000 WWW.LEE-ASSOCIATES.COM

FOR MORE INFORMATION:

**CAROLINE DELL** Associate (773) 355-3035 direct

cdell@lee-associates.com