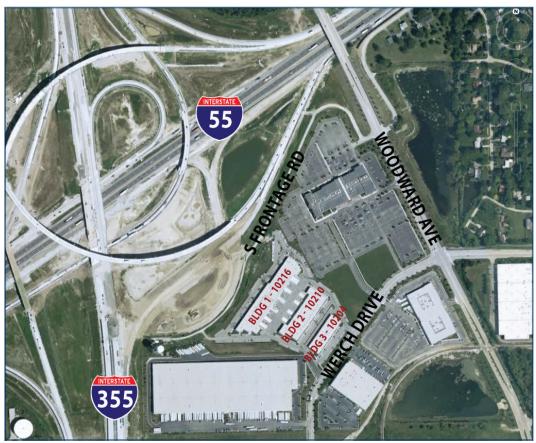

## **HIGHLIGHTS:**

Woodridge Commerce Centre is a three (3) building industrial center. These multi-tenant buildings are located right on I-55 with interstate exposure. The site offers ample parking with a mix of private and shared loading.

### **BUILDING SPECIFICATIONS:**

Building 1 - 10216: 72,820 S.F.
Building 2 - 10210: 49,913 S.F.
Building 3 - 10204: 25,917 S.F.
Clear Height: 16' - 20'

Loading: Private & Shared Mixed

DID's (12' x 12')

Power: 100 Amp / 208 Volt