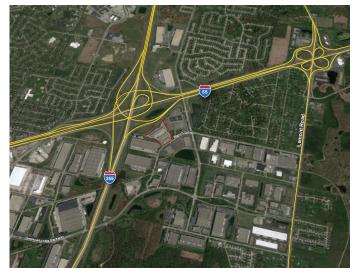

## **HIGHLIGHTS:**

Woodridge Commerce Centre is a three (3) building industrial center. These multi-tenant buildings are located right on I-55 with interstate exposure. The site offers ample parking with a mix of private and shared loading.