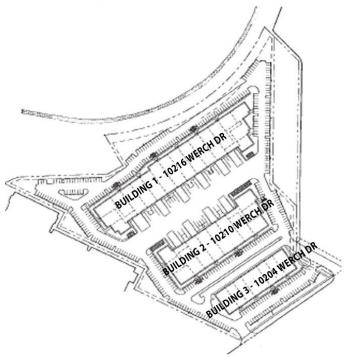

### **BUILDING SPECIFICATIONS:**

Building 1 - 10216: 72,820 S.F.
Building 2 - 10210: 49,913 S.F.
Building 3 - 10204: 25,917 S.F.
Clear Height: 16' - 20'

Loading: Private & Shared Mixed

DID's (12' x 12')

Power: 100 Amp / 208 Volt

Building 1 - 10216 Werch Drive Total Building: 72,820 Square Feet Ceiling Height - 20' Clear

owned by:

9450 W. BRYN MAWR AVENUE, SUITE 550 MAIN | (773) 355-3000 WWW.LEE-ASSOCIATES.COM

FOR MORE INFORMATION:

**CAROLINE DELL** Associate

(773) 355-3035 direct cdell@lee-associates.com

Building 2 - 10210 Werch Drive Total Building: 49,913 Square Feet Ceiling Height - 20' Clear

Building 1 - 10216 Werch Drive Total Building: 72,820 Square Feet Ceiling Height - 20' Clear