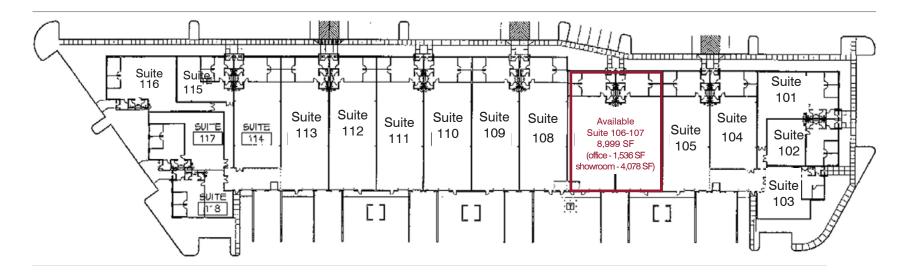

# **AVAILABLE:**

| Suite                            | Total SF | Office SF                          | Loading            | Modified Gross Rate |
|----------------------------------|----------|------------------------------------|--------------------|---------------------|
| 106-107                          | 8,999    | 1,536 - office<br>4,078 - showroom | 2 Docks<br>2 DID's | Subject to Offer    |
| 209-212<br>Available<br>3/1/2017 | 15,208   | 2,262                              | 2 Docks<br>1 DID   | Subject to Offer    |
| 301-302<br>Available<br>1/1/2017 | 6,447    | 5,947                              | 1 DID              | Subject to Offer    |

### SUITE 106-107

owned by:

9450 W. BRYN MAWR AVENUE, SUITE 550 WWW.LEE-ASSOCIATES.COM

FOR MORE INFORMATION:

**CAROLINE DELL** Associate (773) 355-3035 direct cdell@lee-associates.com

owned by: