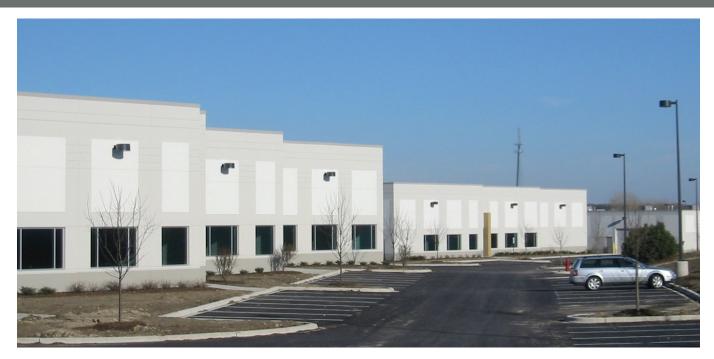

## **HIGHLIGHTS:**

Woodridge Commerce Centre is a three (3) building industrial center. These multi-tenant buildings are located right on I-55 with interstate exposure. The site offers ample parking with a mix of private and shared loading.

### **BUILDING SPECIFICATIONS:**

Building 1 - 10216: 72,820 S.F.
Building 2 - 10210: 49,913 S.F.
Building 3 - 10204: 25,917 S.F.
Clear Height: 16' - 20'

Loading: Private & Shared Mixed

DID's (12' x 12')

Power: 100 Amp / 208 Volt