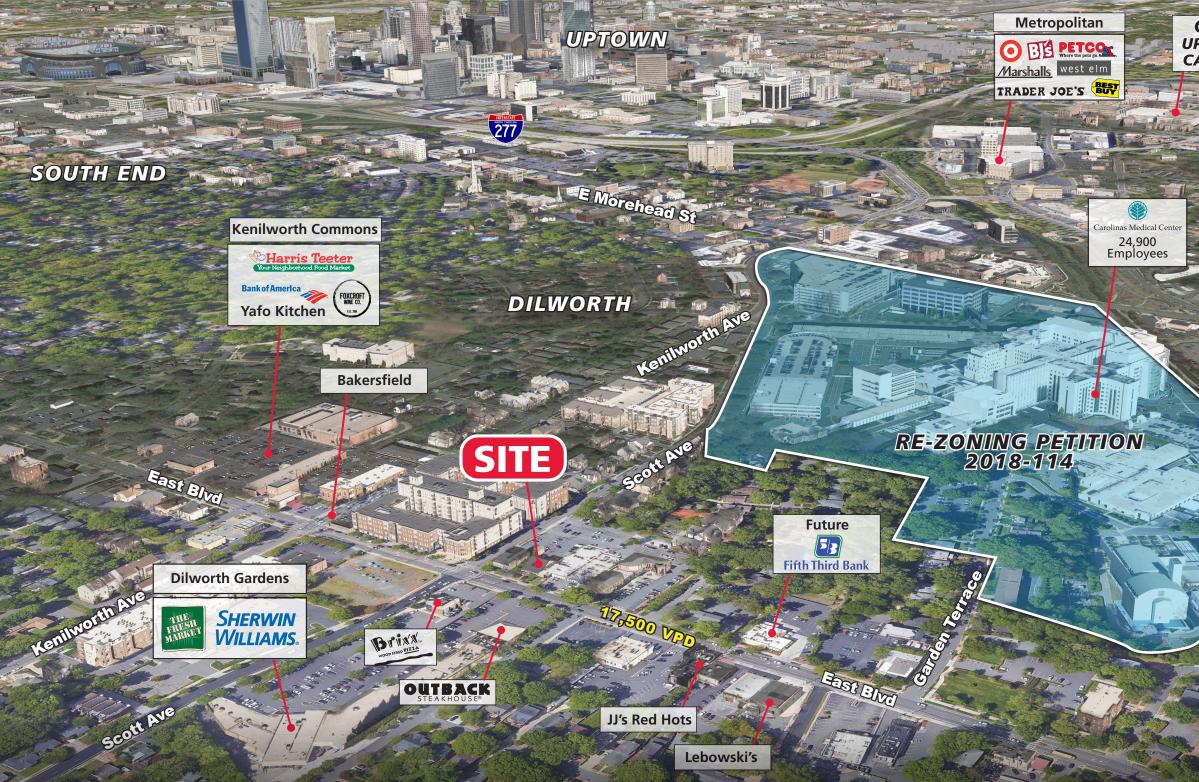

300 West Summit Ave | Suite 250 | Charlotte, North Carolina 28203 www.PROVIDENCEGROUP.com

• Great location on East Boulevard with 14 exclusive parking spaces

• Note: Landlord has right to terminate lease following first lease year