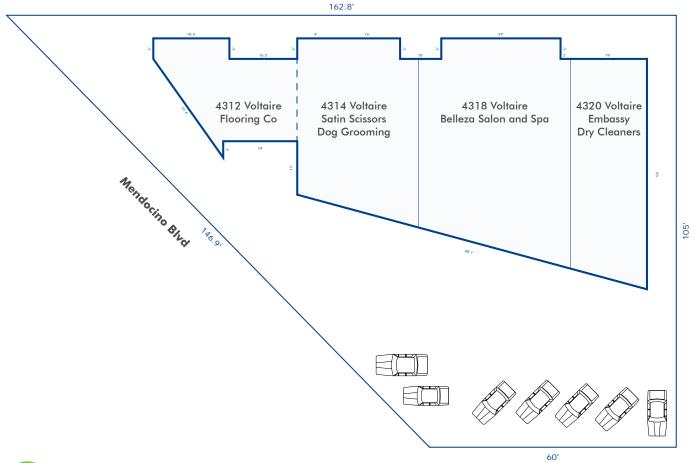

12-4320 VOLTAIRE STREET

SAN DIEGO, CA 92107

INVESTMENT OR OWNER/USER OPPORTUNITY





## PROPERTY & SALE INFORMATION

- Point Loma Neighborhood Retail / Office Building
- + Four Suites and Tenants (Three Currently Month to Month)
- + Eight Parking Spaces and Eight Garages
- + Building Size: 4,711 SF
- + Land Size: 9,322 SF
- + APN: 448-792-16
- + Zoning: CC-3-5
- + Asking Price: \$1,600,000





## **CONTACT ME**

### **MARC FREDERICK**

Vice President +1 619 696 8336 marc.frederick@cbre.com Lic. 01429705

### CBRE, INC.

350 Tenth Avenue Suite 800 San Diego, CA 92101 www.cbre.com/sandiego



## FOR SALE

### **INVESTMENT OR OWNER/USER OPPORTUNITY**



## **PARCEL MAP**



# PHOTO GALLERY













### **INVESTMENT OR OWNER/USER OPPORTUNITY**



### SITE PLAN

#### **Voltaire St**







### **CONTACT ME**

### MARC FREDERICK

Vice President +1 619 696 8336 marc.frederick@cbre.com Lic. 01429705

### CBRE, INC.

350 Tenth Avenue Suite 800 San Diego, CA 92101 www.cbre.com/sandiego

© 2017 CBRE, Inc. This information has been obtained from sources believed reliable. We have not verified it and make no guarantee, warranty or representation about it. Any projections, opinions, assumptions or estimates used are for example only and do not represent the current or future performance of the property. You and your advisors should conduct a careful, independent investigation of the property to determine to your satisfaction the suitability of the property for your needs. Photos herein are the property of their respective owners and use of these images without the express written