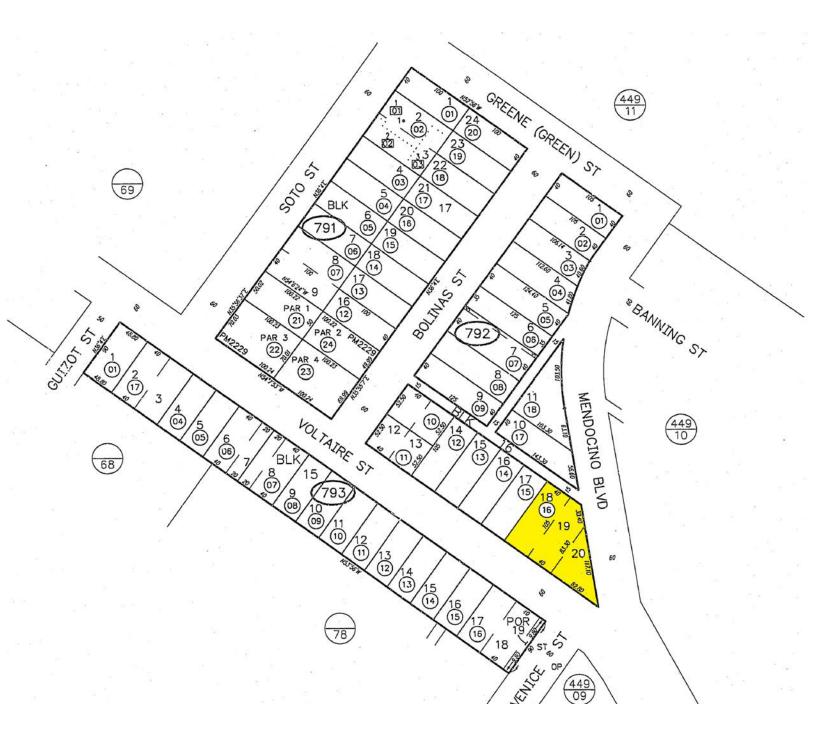

## 4312-4320 VOLTAIRE STREET

SAN DIEGO, CA 92107

INVESTMENT OR OWNER/USER OPPORTUNITY





## PROPERTY & SALE INFORMATION

- Point Loma Neighborhood Retail / Office Building
- + Four Suites and Tenants (Three Currently Month to Month)
- + Eight Parking Spaces and Eight Garages
- + Building Size: 4,711 SF
- + Land Size: 9,322 SF
- + APN: 448-792-16
- + Zoning: CC-3-5
- + Asking Price: \$1,600,000





## **CONTACT ME**

### **MARC FREDERICK**

Vice President +1 619 696 8336 marc.frederick@cbre.com Lic. 01429705

### CBRE, INC.

350 Tenth Avenue Suite 800 San Diego, CA 92101 www.cbre.com/sandiego



## FOR SALE

### **INVESTMENT OR OWNER/USER OPPORTUNITY**



## **PARCEL MAP**



# PHOTO GALLERY













### **INVESTMENT OR OWNER/USER OPPORTUNITY**



### SITE PLAN

#### **Voltaire St**







### **CONTACT ME**

### MARC FREDERICK

Vice President +1 619 696 8336 marc.frederick@cbre.com Lic. 01429705

### CBRE, INC.

350 Tenth Avenue Suite 800 San Diego, CA 92101 www.cbre.com/sandiego

© 2017 CBRE, Inc. This information has been obtained from sources believed reliable. We have not verified it and make no guarantee, warranty or representation about it. Any projections, opinions, assumptions or estimates used are for example only and do not represent the current or future performance of the property. You and your advisors should conduct a careful, independent investigation of the property to determine to your satisfaction the suitability of the property for you