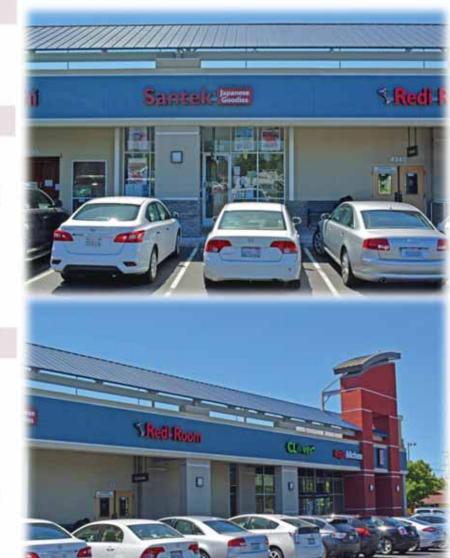

#### **Property Highlights**

**Co-Tenants:** Mitsuwa Marketplace, Daiso, Paris Baguette, Shabuway

Restaurant, Teaspoon Specialty Tea Cafe, Bob Korean Restaurant, Cricket Wireless, Ramen Kahoo Restaurant, Tomisushi Japanese Restaurant, Snowflake Desserts Café and Japanese Art & Cultural

Center.

Signage: Two (2) monument signs along Saratoga Avenue and on Moorpark

Avenue plus building signage.

**Comments:** Asian-themed center. This is one of the most heavily traveled

intersections in San Jose. Site is surrounded by a good mix of

office buildings, apartments and single family homes.

The information contained herein has been given to us by the owner of the property or other sources we deem reliable. We have no reason to doubt its accuracy, but we do not guarantee it. All information should be verified prior to purchase or lease.