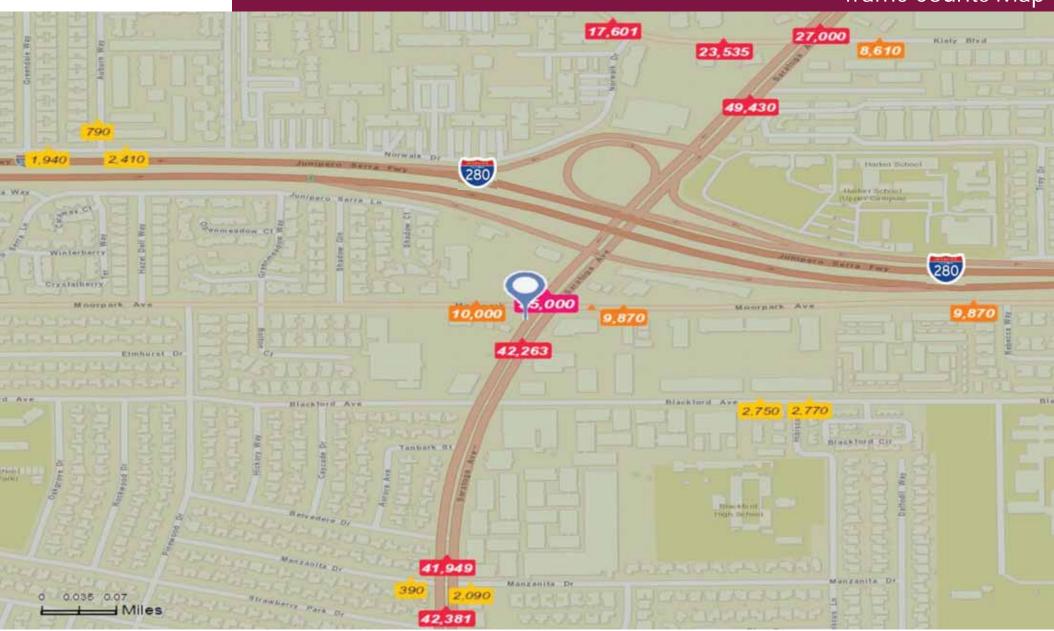

### Demographics & Traffic Counts

Kiely Blvd

| Demographics          |           |           |           |
|-----------------------|-----------|-----------|-----------|
| 2017                  | 1-Mile    | 3-Mile    | 5-Mile    |
| Population            | 36,970    | 253,812   | 549,386   |
| Daytime<br>Population | 10,155    | 105,142   | 344,342   |
| Avg. HH Income        | \$102,538 | \$116,709 | \$128,824 |

#### Traffic Counts (24 Hour ADA 2012)

Saratoga Avenue at Moorpark Avenue NE 42,263

Saratoga Avenue at Moorpark Avenue S 55,000

Saratoga Avenue at Kiely Blvd. 49,430

Troy Dr 280 School Akron Way Moorpark Ave Moorpark Ave. SITE Elmhurst Dr Blackford Ave Blackford Ave The Harker TLC Clean & Sober Living Homes Manzanita Dr 500 feet