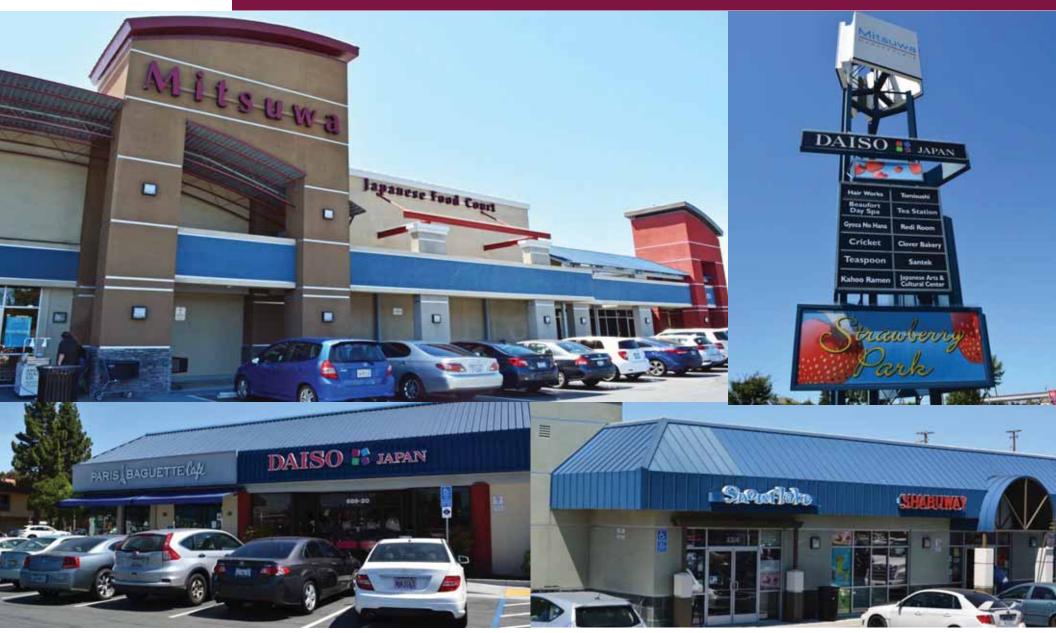

#### **Property Highlights**

**Co-Tenants:** Mitsuwa Marketplace, Daiso, Paris Baguette, Shabuway

Restaurant, Teaspoon Specialty Tea Cafe, Bob Korean Restaurant, Cricket Wireless, Ramen Kahoo Restaurant, Tomisushi Japanese Restaurant, Snowflake Desserts Café and Japanese Art & Cultural

Center.

Signage: Two (2) monument signs along Saratoga Avenue and on Moorpark

Avenue plus building signage.

**Comments:** Asian-themed center. This is one of the most heavily traveled

intersections in San Jose. Site is surrounded by a good mix of

office buildings, apartments and single family homes.

The information contained herein has been given to us by the owner of the property or other sources we deem reliable. We have no reason to doubt its accuracy, but we do not guarantee it. All information should be verified prior to purchase or lease.