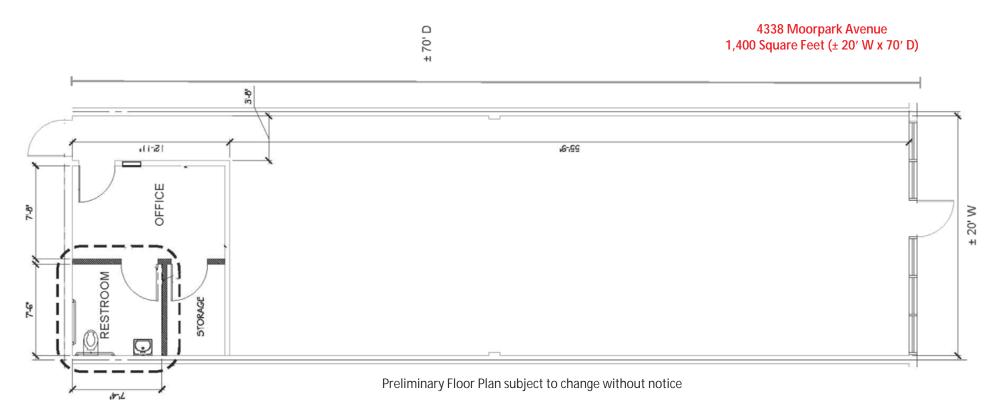

#### **Available Space**

4338 Moorpark Avenue: 1,400 Square Feet

± 20' W x 70' D. New standard retail finish, full height glass storefront, new ADA restroom, 4-ton HVAC, new Title 24 current code, new Title 24 electrical panel (100 amps), new drop t-bar ceiling 9' AFF (above finish floor), new Title 24 2' x 4' recessed light fixtures, ear exit door and fire sprinklered. Available Now.

### #4338 Floor Plan – 1,400 SF

- Full Height Glass Storefront
- New ADA Restroom
- 4-Ton HVAC (with new ducting, diffusers, thermostat)
- New Title 24 Current Code
- New Title 24 Electrical Panel (100 Amps)
- New Drop T-Bar Ceiling 9' AFF (Above Finish Floor)
- New Title 24 2' x 4' Recessed Light Fixtures
- Fire Sprinklered