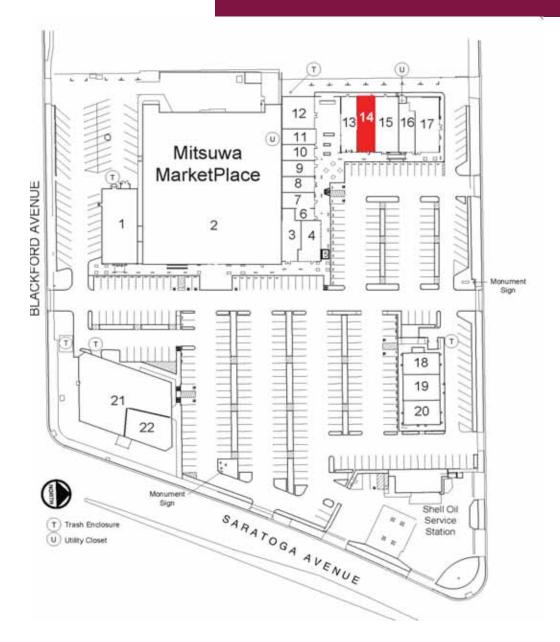

### Site Plan

### Strawberry Park Shopping Center 651-685 Saratoga Avenue 4302-4342 Moorpark Avenue San Jose, CA 95129

- 1. Mitsuwa MarketPlace
- 2. Mitsuwa MarketPlace
- 3. Mitsuwa MarketPlace
- 4. Mitsuwa MarketPlace
- 5. Wells Fargo Bank ATM
- 6. Hair Works Barbershop
- 7. Beaufort Day Spa
- 8. Bob Korean Restaurant
- 9. Cricket Wireless
- 10. Teaspoon Specialty Tea Cafe
- 11. Ramen Kahoo Restaurant
- 12. Japanese Art & Cultural Center
- 13. Tomisushi Japanese Restaurant
- 14. 1,400 Square Feet
- 15. Redi Room Lounge
- 16. Clover Cake Bakery
- 17. Koja Kitchen Restaurant
- 18. Snowflake Desserts Cafe
- 19. Shabuway Restaurant
- 20. Butterfly Dental Care
- 21. Daiso Japan Dollar Store
- 22. Paris Baguette Cafe