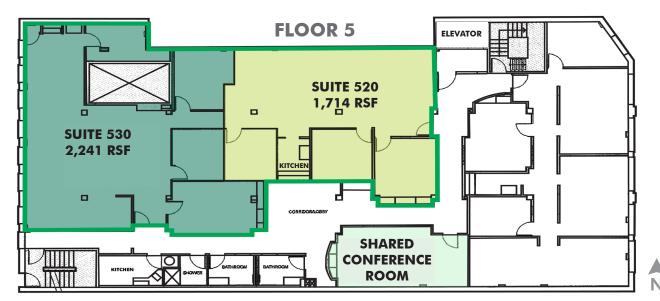

#### **FLOOR PLANS**

#### **AVAILABILITY**

| Sui  | ite  | Size      | Rate                                             | Comments                                                                                                                                                                                                                                                   |
|------|------|-----------|--------------------------------------------------|------------------------------------------------------------------------------------------------------------------------------------------------------------------------------------------------------------------------------------------------------------|
| 20   |      | 6,221 RSF | \$34.00/RSF<br>\$24.00/RSF<br>Fully<br>Serviced  | Full floor suite with open work area surrounded<br>by 12 offices/conference rooms, kitchen,<br>copy/storage, server room & private restrooms.<br>Refinished hardwood floors, hard shell ceiling,<br>HVAC, excellent natural light and operable<br>windows. |
| 40   | _    | 6,180 RSF | \$34.00/RSF<br>\$24.00/RSF<br>Fully<br>Serviced  | Full floor suite with open work area, 9 private offices/conference rooms, kitchen, server room, private restrooms, shower and HVAC. Refinished hardwood floors, hard shell ceiling, excellent natural light and operable windows.                          |
| 52   | 20   | 1,714 RSF | \$34.00/RSF<br>\$24.00/RSF<br>Fully<br>Serviced  | Creative space with open work area, conference & 2 private offices and kitchen. Shared 5th floor conference room, kitchen lounge and shower. Available 4/1/21.                                                                                             |
| 53   | _    | 2,241 RSF | \$34.00/RSF<br>\$24.00/RSF<br>Fully<br>Serviced  | Creative space with open work area, conference, 2 private offices & server room. Shared 5th floor conference room, kitchen lounge and shower. Abundant natural light.                                                                                      |
| 520/ | /530 | 3,955 RSF | \$34.00/RSF<br>\$24.00/RSF-<br>Fully<br>Serviced | Creative space with open work area, conference, 4 private offices & server room. Abundant natural light. Shared 5th floor conference room, kitchen lounge and shower.                                                                                      |