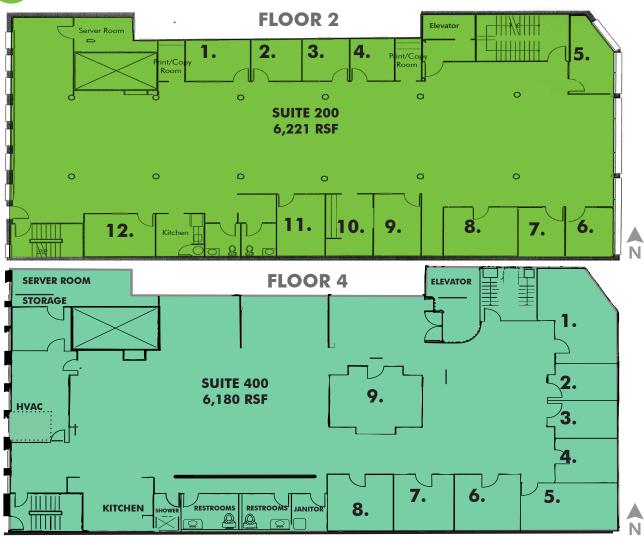

#### **FLOOR PLANS**

#### **AVAILABILITY**

| Sui  | ite  | Size      | Rate                                             | Comments                                                                                                                                                                                                                                                   |
|------|------|-----------|--------------------------------------------------|------------------------------------------------------------------------------------------------------------------------------------------------------------------------------------------------------------------------------------------------------------|
| 20   |      | 6,221 RSF | \$34.00/RSF<br>\$24.00/RSF<br>Fully<br>Serviced  | Full floor suite with open work area surrounded<br>by 12 offices/conference rooms, kitchen,<br>copy/storage, server room & private restrooms.<br>Refinished hardwood floors, hard shell ceiling,<br>HVAC, excellent natural light and operable<br>windows. |
| 40   | _    | 6,180 RSF | \$34.00/RSF<br>\$24.00/RSF<br>Fully<br>Serviced  | Full floor suite with open work area, 9 private offices/conference rooms, kitchen, server room, private restrooms, shower and HVAC. Refinished hardwood floors, hard shell ceiling, excellent natural light and operable windows.                          |
| 52   | 20   | 1,714 RSF | \$34.00/RSF<br>\$24.00/RSF<br>Fully<br>Serviced  | Creative space with open work area, conference & 2 private offices and kitchen. Shared 5th floor conference room, kitchen lounge and shower. Available 4/1/21.                                                                                             |
| 53   | _    | 2,241 RSF | \$34.00/RSF<br>\$24.00/RSF<br>Fully<br>Serviced  | Creative space with open work area, conference, 2 private offices & server room. Shared 5th floor conference room, kitchen lounge and shower. Abundant natural light.                                                                                      |
| 520/ | /530 | 3,955 RSF | \$34.00/RSF<br>\$24.00/RSF-<br>Fully<br>Serviced | Creative space with open work area, conference, 4 private offices & server room. Abundant natural light. Shared 5th floor conference room, kitchen lounge and shower.                                                                                      |