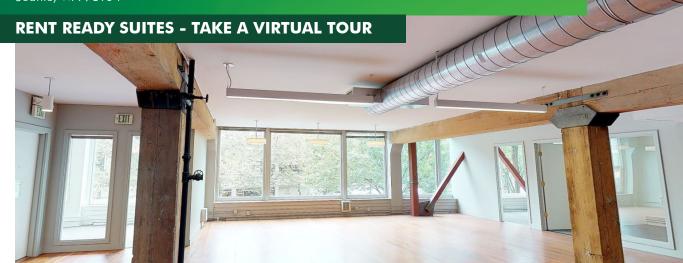

#### **BUILDING HIGHLIGHTS**

Remodeled plug and play Pioneer Square office suites with refinished original wood floors, hard shell ceilings and operable windows. Great local ownership willing to discuss lease flexibility for any contemplated length of term. Ideas are welcome!

Take a tour via the attached link.

- + REVISED LEASE RATE YEAR 1 Rate \$24 FSG
- + Floor 2: 6,221 RSF Full floor suite
- + Floor 4: 6,180 RSF Full floor suite
- + Floor 5: Contiguous suites: 3,955 RSF
- Suite 520: 1,714 RSF (Available 4/1/21)
- Suite 530: 2,241 RSF
- + Exposed timbers and HVAC
- + Seismically upgraded
- + Numerous nearby parking lots and garage options
- + Close proximity to all major transportation options including light rail, train, buses and ferries
- + Extremely fast access to I-90 & I-5
- + Professionally managed by Samis

#### CLICK THE ICONS ABOVE TO VIEW VIRTUAL TOURS

**Full Floor Suite, Floor 2** 

Renovated Lobby