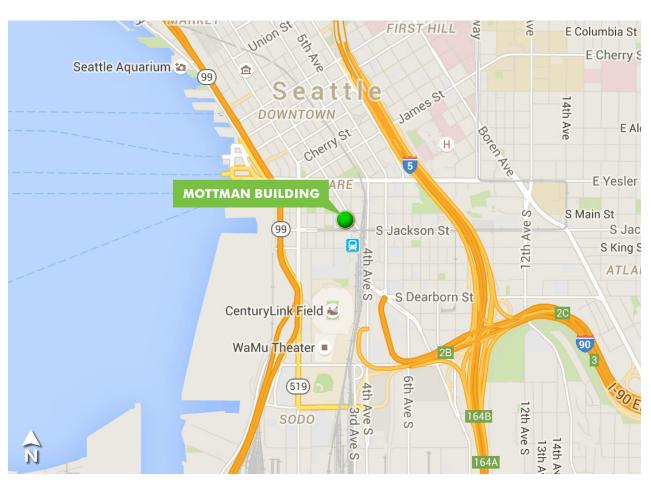

41 RSF | \$34.00/RSF<br>\$24.00/RSF<br>Fully<br>Serviced  | Creative space with open work area, conference, 2 private offices & server room. Shared 5th floor conference room, kitchen lounge and shower. Abundant natural light.                                                                                      |
| 520/ | /530 | 3,955 RSF | \$34.00/RSF<br>\$24.00/RSF-<br>Fully<br>Serviced | Creative space with open work area, conference, 4 private offices & server room. Abundant natural light. Shared 5th floor conference room, kitchen lounge and shower.                                                                                      |

#### CLICK THE ICONS ABOVE TO VIEW VIRTUAL TOURS



**Full Floor Suite, Floor 2** 



Renovated Lobby



#### **FLOOR PLANS**







## **LOCATION MAP**





## **CONTACT US**

#### **DAN STUTZ**

+1 206 292 6097 dan.stutz@cbre.com

#### CBRE, INC.

1420 5th Avenue, Suite 1700 Seattle, WA 98101

© 2021 CBRE, Inc. All rights reserved. This information has been obtained from sources believed reliable, but has not been verified for accuracy or completeness. You should conduct a careful, independent investigation of the property and verify all information. Any reliance on this information is solely at your own risk. CBRE and the CBRE logo are service marks of CBRE, Inc. All other marks displayed on this document are the property of their respective owners. Photos herein are the property of their respective owners. Use of these images without the express written consent of the owner is prohibited. KA9-14-21

www.cbre.us/seattle

**CBRE**