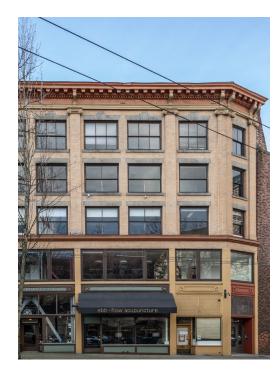

# **MOTTMAN BUILDING**

307
3RD AVENUE S
Seattle, WA 98104

#### **BUILDING HIGHLIGHTS**

Remodeled plug and play Pioneer Square office suites with refinished original wood floors, hard shell ceilings and operable windows. Great local ownership willing to discuss lease flexibility for any contemplated length of term. Ideas are welcome!