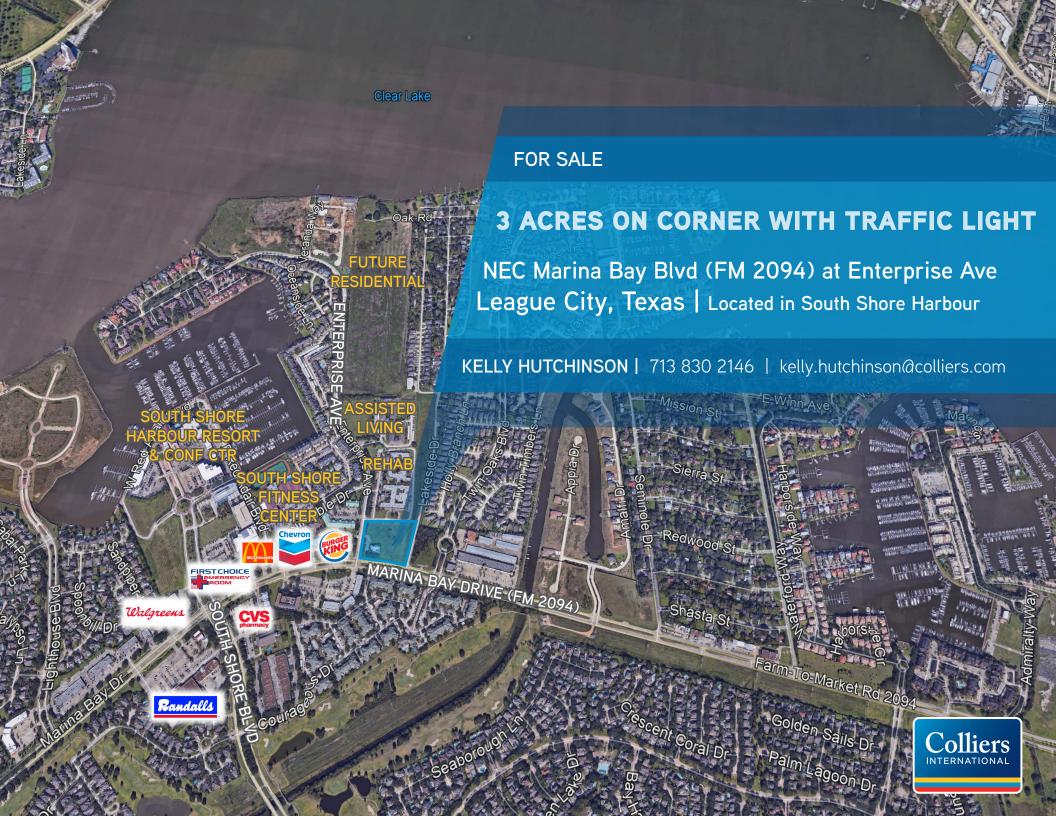

## LAND FOR SALE to cated in South Shore Harbour three acres









## Demographics

|                          | 1 mile radius | 3 mile radius | 5 mile radius |
|--------------------------|---------------|---------------|---------------|
| TOTAL AVERAGE POPULATION |               |               |               |
| 2016                     | 8,688         | 69,731        | 146,352       |
| TOTAL HOUSEHOLDS         |               |               |               |
| 2016                     | 3,812         | 28,913        | 58,516        |
| MEDIAN HOSEHOLD INCOME   |               |               |               |
| 2016                     | \$244,407     | \$205,052     | \$186,420     |

## Contact Us

## COLLIERS INTERNATIONAL

1233 W. Loop South, Suite 900 Houston, Texas 77027 7