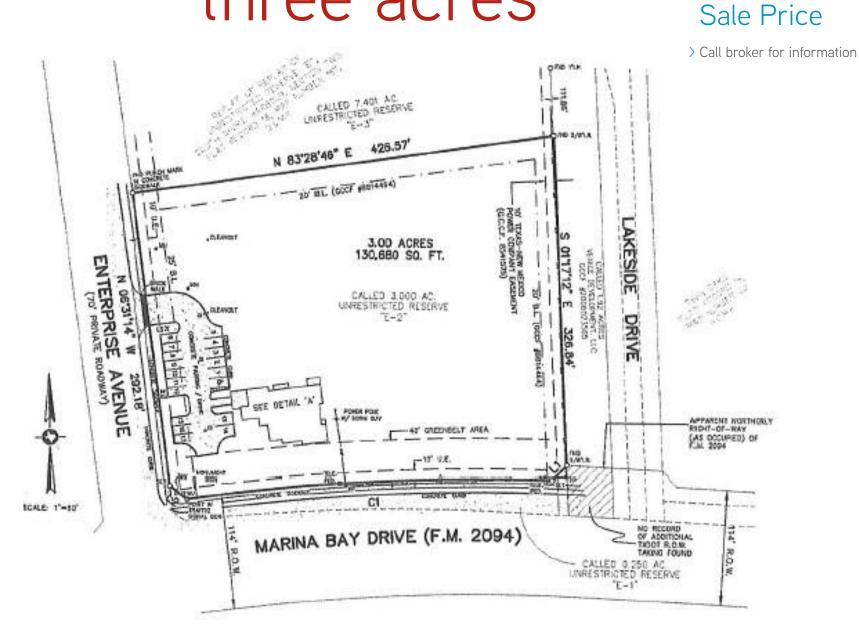

## LAND FOR SALE to cated in South Shore Harbour three acres









## Demographics

|                          | 1 mile radius | 3 mile radius | 5 mile radius |
|--------------------------|---------------|---------------|---------------|
| TOTAL AVERAGE POPULATION |               |               |               |
| 2016                     | 8,688         | 69,731        | 146,352       |
| TOTAL HOUSEHOLDS         |               |               |               |
| 2016                     | 3,812         | 28,913        | 58,516        |
| MEDIAN HOSEHOLD INCOME   |               |               |               |
| 2016                     | \$244,407     | \$205,052     | \$186,420     |

## Contact Us

## COLLIERS INTERNATIONAL

1233 W. Loop South, Suite 900 Houston, Texas 77027 713 222 2111 www.colliers.com/texas Kelly Hutchinson 713 830 2146