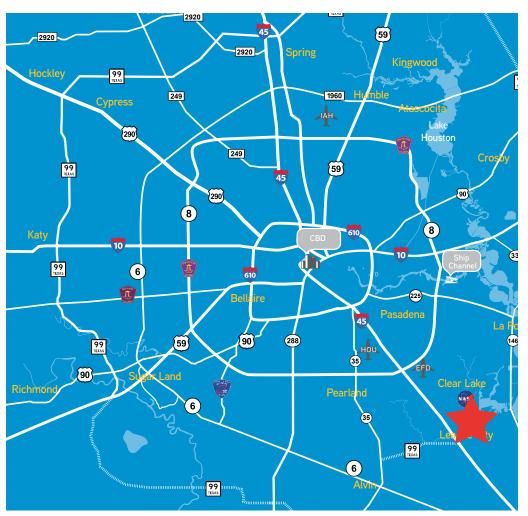

## LAND FOR SALE to cated in South Shore Harbour three acres









## Demographics

|                          | 1 mile radius | 3 mile radius | 5 mile radius |
|--------------------------|---------------|---------------|---------------|
| TOTAL AVERAGE POPULATION |               |               |               |
| 2016                     | 8,688         | 69,731        | 146,352       |
| TOTAL HOUSEHOLDS         |               |               |               |
| 2016                     | 3,812         | 28,913        | 58,516        |
| MEDIAN HOSEHOLD INCOME   |               |               |               |
| 2016                     | \$244,407     | \$205,052     | \$186,420     |

## Contact Us

## COLLIERS INTERNATIONAL

1233 W. Loop South, Suite 900 Houston, Texas 77027 713 222 2111 www.colliers.com/texas Kelly Hutchinson 713 830 2146 kelly