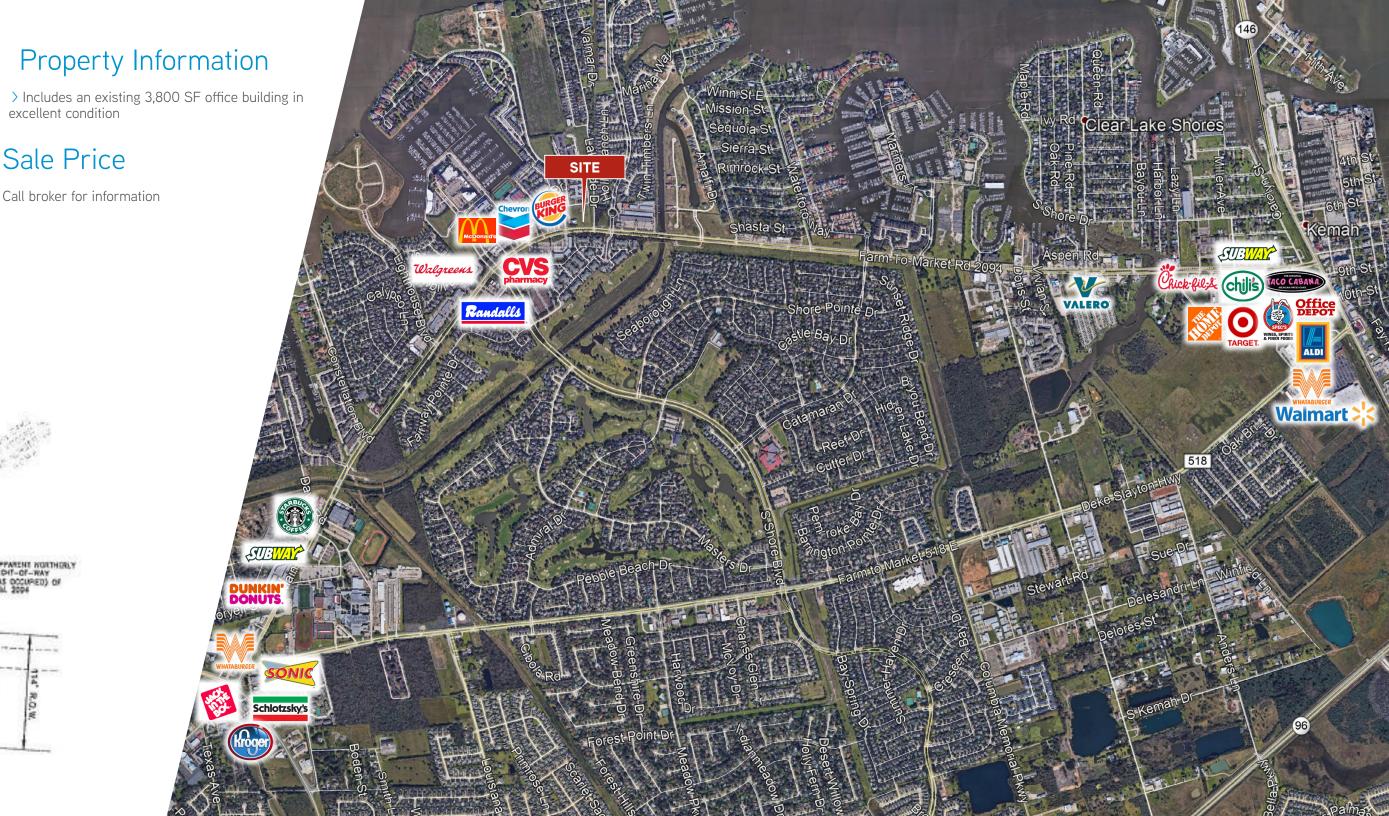

## LAND FOR SALE to cated in South Shore Harbour three acres









## Demographics

|                          | 1 mile radius | 3 mile radius | 5 mile radius |
|--------------------------|---------------|---------------|---------------|
| TOTAL AVERAGE POPULATION |               |               |               |
| 2016                     | 8,688         | 69,731        | 146,352       |
| TOTAL HOUSEHOLDS         |               |               |               |
| 2016                     | 3,812         | 28,913        | 58,516        |
| MEDIAN HOSEHOLD INCOME   |               |               |               |
| 2016                     | \$244,407     | \$205,052     | \$186,420     |

## Contact Us

## COLLIERS INTERNATIONAL

1233 W. Loop South, Suite 900 Houston, Texas 77027 713 222 2111 www.colliers.com/texas Kelly Hutchinson 713 830 2146 k