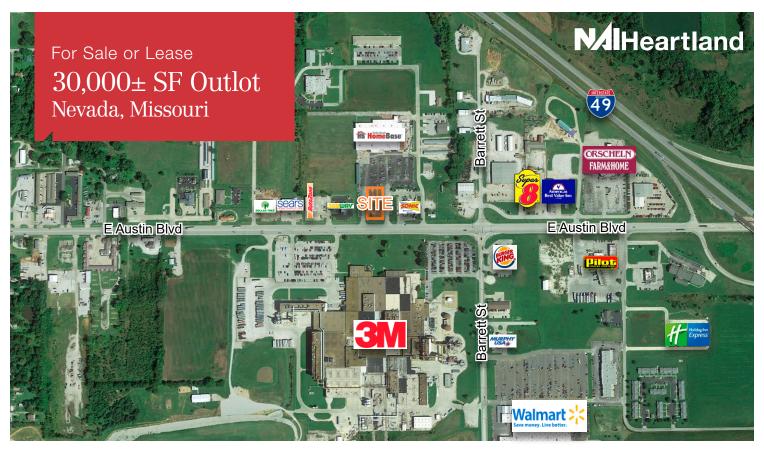

## 2101 E Austin Blvd

Nevada, Missouri

- 30,000± SF outlot for sale or ground lease
- In front of a 72,000 SF Sutherlands HomeBase Hardware Store, across from Walmart Super Center & Orscheln Farm & Home Store. Near several hotels, restaurants, 6-plex theatre & easy access to I-49
- Nevada is the county seat of Vernon County & has a population of a little over 8,000 people. It is also the home of Cottey College, a 4 year independent liberal arts & sciences college for women established in 1884.
- Sale Price: \$400,000
- Ground Lease Rent: \$3,333.33/month