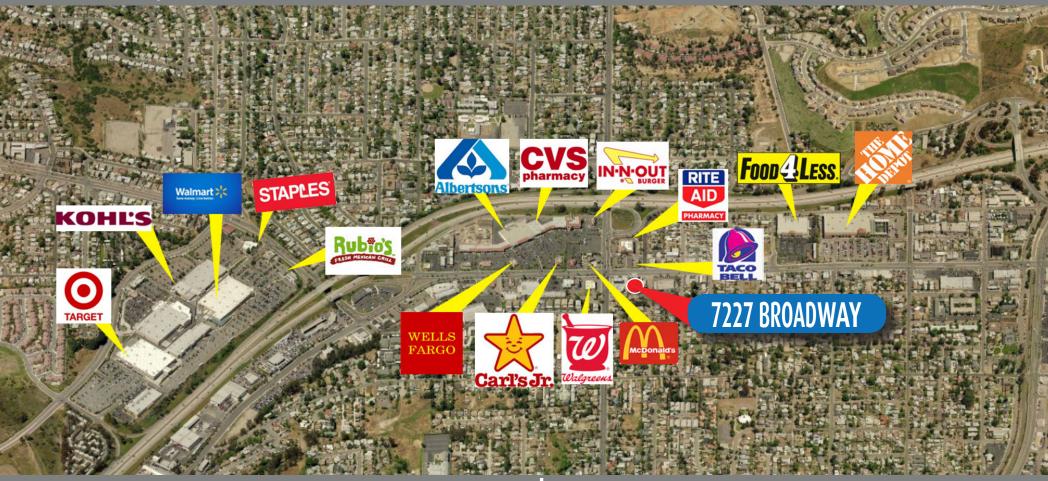

## 1,018 SF OFFICE ■ 7227 BROADWAY, LEMON GROVE CA 91945

#### **GROVE EXECUTIVE BUILDING FEATURES**

- Last Suite Remaing!
- Suite 305: 1,018 SF \$1.10/SF Gross + Utilities (1st year intro rate with leasing special & free month)
- Recent Common Area Renovations Completed
- Immediate Freeway Access to 94 & 125
- · Ample Parking, Elevator Served, Secured Entry
- High Traffic Count Approximately 24,000 Cars/Daily