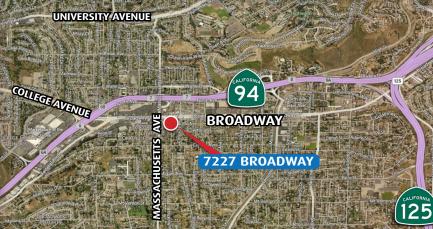

## 1,018 SF OFFICE ■ 7227 BROADWAY, LEMON GROVE CA 91945



#### **GROVE EXECUTIVE BUILDING FEATURES**

- Last Suite Remaing!
- Suite 305: 1,018 SF \$1.10/SF Gross + Utilities (1st year intro rate with leasing special & free month)
- Recent Common Area Renovations Completed
- Immediate Freeway Access to 94 & 125
- · Ample Parking, Elevator Served, Secured Entry
- High Traffic Count Approximately 24,000 Cars/Daily



858. 360. 3000 | caacre.com

ROC BEAS
Sales Associate
Roc@caacre.com
BRE Lic # 01985515



#### **1**,018 **SF OFFICE** ■ 7227 BROADWAY, LEMON GROVE CA 91945

#### **THIRD FLOOR**



858. 360. 3000 | caacre.com

ROC BEAS
Sales Associate
Roc@caacre.com
BRE Lic # 01985515



## **1,018 SF OFFICE** ■ 7227 BROADWAY, LEMON GROVE CA 91945













858. 360. 3000 | caacre.com

ROC BEAS
Sales Associate
Roc@caacre.com
BRE Lic # 01985515



1,018 SF OFFICE ■ 7227 BROADWAY, LEMON GROVE CA 91945



858. 360. 3000 | caacre.com

ROC BEAS
Sales Associate
Roc@caacre.com
BRE Lic # 01985515