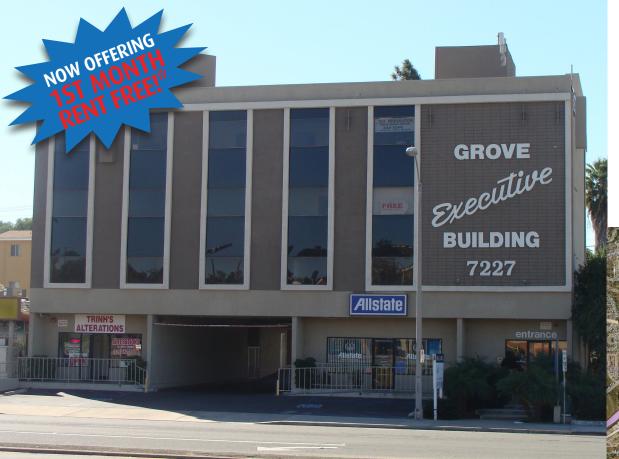

## 1,018 SF OFFICE ■ 7227 BROADWAY, LEMON GROVE CA 91945

#### **GROVE EXECUTIVE BUILDING FEATURES**

- Last Suite Remaing!
- Suite 305: 1,018 SF \$1.10/SF Gross + Utilities (1st year intro rate with leasing special & free month)
- Recent Common Area Renovations Completed
- Immediate Freeway Access to 94 & 125
- · Ample Parking, Elevator Served, Secured Entry
- High Traffic Count Approximately 24,000 Cars/Daily