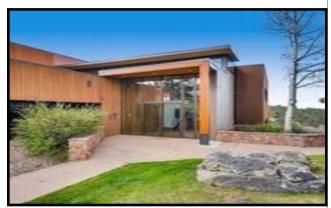

## **Executive Office Space for Lease**

25107 Genesee Trail Rd. Golden, CO 80401

Denver Commercial Properties is pleased to present this executive office space for lease.

Situated on the ridge overlooking the Gateway to the Rockies, this office building in Genesee Park is perfect for that professional business client that enjoys the simplicity of officing in the foothills yet still being only 15 min. to Downtown Golden or 25 minutes to Downtown Denver. More importantly only 45 minutes to skiing. This building has office space from 150 to 2000 square feet, fully renovated by the last owner of building who was an architecture firm. The building reflects modern and innovative spaces, unbelievable views, small tenant mix so very private and quiet environment plus we are pet friendly.