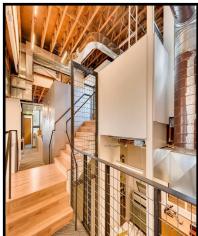

## **Executive Office Space for Lease**

25107 Genesee Trail Rd. Golden, CO 80401

Denver Commercial Properties is pleased to present this executive office space for lease.

Situated on the ridge overlooking the Gateway to the Rockies, this office building in Genesee Park is perfect for that professional business client that enjoys the simplicity of officing in the foothills yet still being only 15 min. to Downtown Golden or 25 minutes to Downtown Denver. More importantly only 45 minutes to skiing. This building has office space from 150 to 2000 square feet, fully renovated by the last owner of building who was an architecture firm. The building reflects modern and innovative spaces, unbelievable views, small tenant mix so very private and quiet environment plus we are pet friendly.