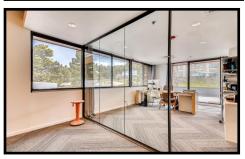

## **Executive Office Space for Lease**

25107 Genesee Trail Rd. Golden, CO 80401

Denver Commercial Properties is pleased to present this executive office space for lease.

Situated on the ridge overlooking the Gateway to the Rockies, this office building in Genesee Park is perfect for that professional business client that enjoys the simplicity of officing in the foothills yet still being only 15 min. to Downtown Golden or 25 minutes to Downtown Denver. More importantly only 45 minutes to skiing. This building has office space from 150 to 2000 square feet, fully renovated by the last owner of building who was an architecture firm. The building reflects modern and innovative spaces, unbelievable views, small tenant mix so very private and quiet environment plus we are pet friendly.