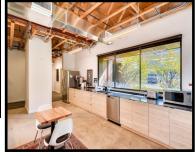

## **Executive Office Space for Lease**

25107 Genesee Trail Rd. Golden, CO 80401

Denver Commercial Properties is pleased to present this executive office space for lease.

Situated on the ridge overlooking the Gateway to the Rockies, this office building in Genesee Park is perfect for that professional business client that enjoys the simplicity of officing in the foothills yet still being only 15 min. to Downtown Golden or 25 minutes to Downtown Denver. More importantly only 45 minutes to skiing. This building has office space from 150 to 2000 square feet, fully renovated by the last owner of building who was an architecture firm. The building reflects modern and innovative spaces, unbelievable views, small tenant mix so very private and quiet environment plus we are pet friendly.