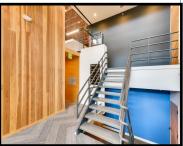

## **Executive Office Space for Lease**

25107 Genesee Trail Rd. Golden, CO 80401

Denver Commercial Properties is pleased to present this executive office space for lease.

Situated on the ridge overlooking the Gateway to the Rockies, this office building in Genesee Park is perfect for that professional business client that enjoys the simplicity of officing in the foothills yet still being only 15 min. to Downtown Golden or 25 minutes to Downtown Denver. More importantly only 45 minutes to skiing. This building has office space from 150 to 2000 square feet, fully renovated by the last owner of building who was an architecture firm. The building reflects modern and innovative spaces, unbelievable views, small tenant mix so very private and quiet environment plus we are pet friendly.