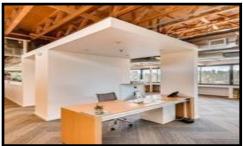

## **Executive Office Space for Lease**

25107 Genesee Trail Rd. Golden, CO 80401

Denver Commercial Properties is pleased to present this executive office space for lease.

Situated on the ridge overlooking the Gateway to the Rockies, this office building in Genesee Park is perfect for that professional business client that enjoys the simplicity of officing in the foothills yet still being only 15 min. to Downtown Golden or 25 minutes to Downtown Denver. More importantly only 45 minutes to skiing. This building has office space from 150 to 2000 square feet, fully renovated by the last owner of building who was an architecture firm. The building reflects modern and innovative spaces, unbelievable views, small tenant mix so very private and quiet environment plus we are pet friendly.