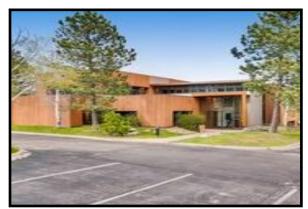

## **Executive Office Space for Lease**

25107 Genesee Trail Rd. Golden, CO 80401

Denver Commercial Properties is pleased to present this executive office space for lease.

Situated on the ridge overlooking the Gateway to the Rockies, this office building in Genesee Park is perfect for that professional business client that enjoys the simplicity of officing in the foothills yet still being only 15 min. to Downtown Golden or 25 minutes to Downtown Denver. More importantly only 45 minutes to skiing. This building has office space from 150 to 2000 square feet, fully renovated by the last owner of building who was an architecture firm. The building reflects modern and innovative spaces, unbelievable views, small tenant mix so very private and quiet environment plus we are pet friendly.