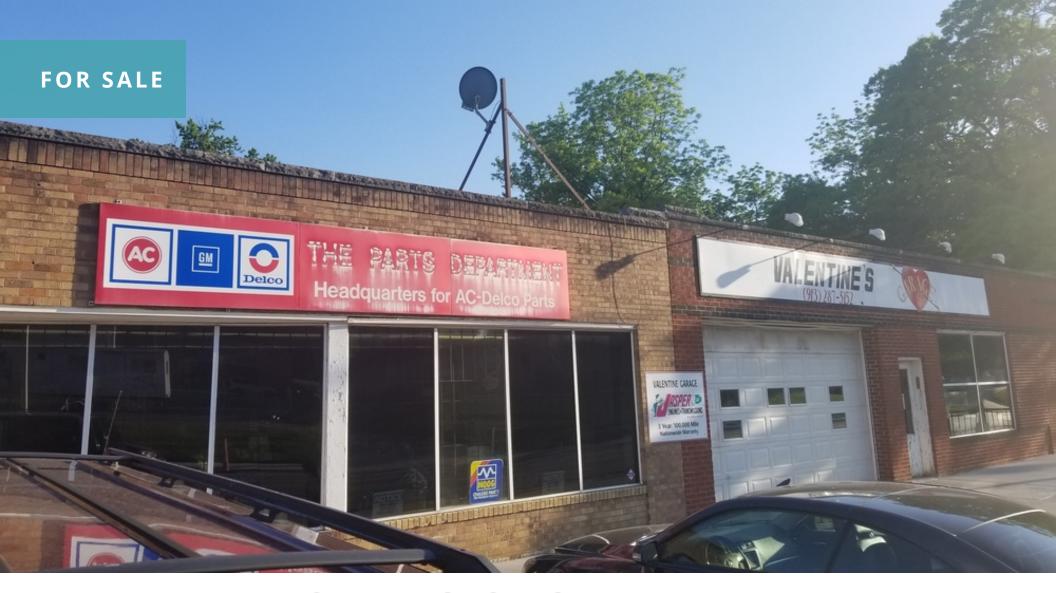

## PROPERTY OVERVIEW

Valentine's has been a staple in KCK the buildings have been used as an Auto Mechanic shop since they were built in 1950. The current owner is the second owner of the business, and would like to pass on the business to the next generation. We have priced the business and Real Estate at a very competitive price at \$67/SF which includes the book of business and tools needed to perform the tasks associated with the business.

### PROPERTY HIGHLIGHTS

- This is a Confidential Listing No One is to approach the business during normal working hours. All tours are to be schedule with the listing agent directly. Call Matt Popilek 816-518-5641 to schedule a tour.
- 2 Retail Buildings separated by a party wall
- 5119 Leavenworth Rd roughly 3700 SF 2 Floors the basement is a walk out with garage door entry
- $\bullet$  5125 Leavenworth Rd roughly 4500 SF 2 Floors the basement is a walk out with garage door entry
- Currently stocked with auto parts, and tools to operate the business