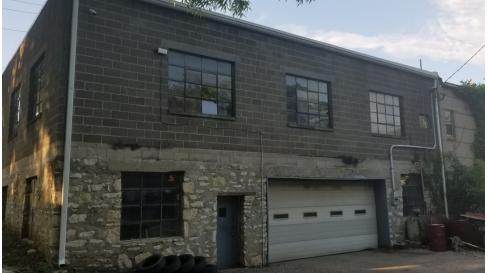

## PROPERTY OVERVIEW

Valentine's has been a staple in KCK the buildings have been used as an Auto Mechanic shop since they were built in 1950. The current owner is the second owner of the business, and would like to pass on the business to the next generation. We have priced the business and Real Estate at a very competitive price at \$67/SF which includes the book of business and tools needed to perform the tasks associated with the business.

### PROPERTY HIGHLIGHTS

- This is a Confidential Listing No One is to approach the business during normal working hours. All tours are to be schedule with the listing agent directly. Call Matt Popilek 816-518-5641 to schedule a tour.
- 2 Retail Buildings separated by a party wall
- 5119 Leavenworth Rd roughly 3700 SF 2 Floors the basement is a walk out with garage door entry
- $\bullet$  5125 Leavenworth Rd roughly 4500 SF 2 Floors the basement is a walk out with garage door entry
- Currently stocked with auto parts, and tools to operate the business