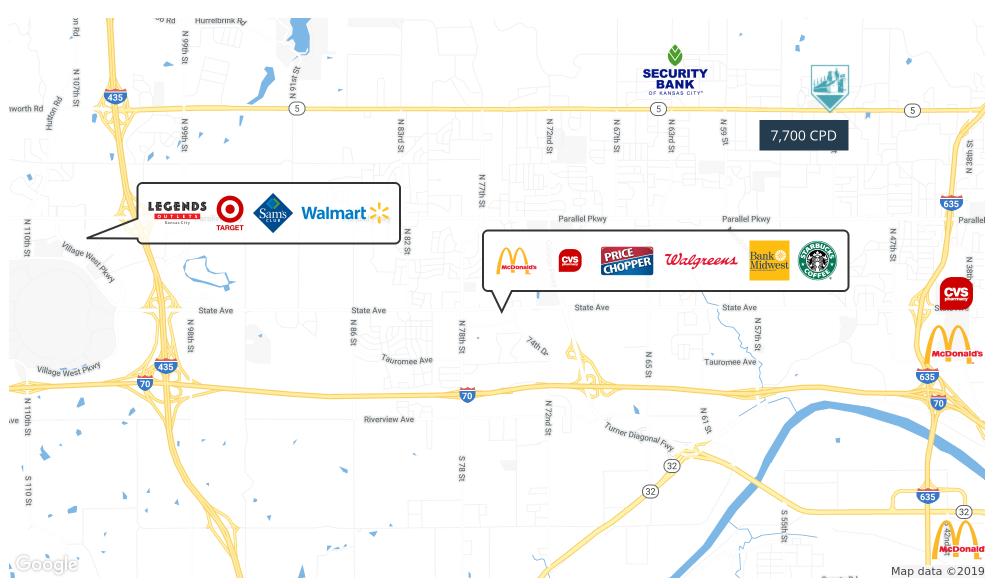

# VALENTINE'S AUTO SHOP

5125 LEAVENWORTH RD & 5119 LEAVENWORTH RD, KANSAS CITY, KS 66104

| POPULATION                            | 1 MILE              | 3 MILES               | 5 MILES               |
|---------------------------------------|---------------------|-----------------------|-----------------------|
| Total population                      | 5,627               | 41,686                | 105,442               |
| Median age                            | 36.1                | 32.0                  | 34.2                  |
| Median age (Male)                     | 33.3                | 29.4                  | 32.3                  |
| Median age (Female)                   | 38.6                | 34.7                  | 35.9                  |
|                                       |                     |                       |                       |
| HOUSEHOLDS & INCOME                   | 1 MILE              | 3 MILES               | 5 MILES               |
| HOUSEHOLDS & INCOME  Total households | <b>1 MILE</b> 2,134 | <b>3 MILES</b> 15,009 | <b>5 MILES</b> 38,459 |
|                                       |                     |                       |                       |
| Total households                      | 2,134               | 15,009                | 38,459                |