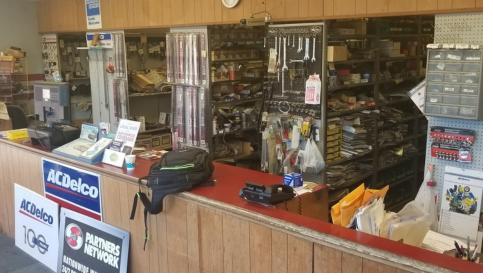

## PROPERTY OVERVIEW

Valentine's has been a staple in KCK the buildings have been used as an Auto Mechanic shop since they were built in 1950. The current owner is the second owner of the business, and would like to pass on the business to the next generation. We have priced the business and Real Estate at a very competitive price at \$67/SF which includes the book of business and tools needed to perform the tasks associated with the business.

### PROPERTY HIGHLIGHTS

- This is a Confidential Listing No One is to approach the business during normal working hours. All tours are to be schedule with the listing agent directly. Call Matt Popilek 816-518-5641 to schedule a tour.
- 2 Retail Buildings separated by a party wall
- 5119 Leavenworth Rd roughly 3700 SF 2 Floors the basement is a walk out with garage door entry
- $\bullet$  5125 Leavenworth Rd roughly 4500 SF 2 Floors the basement is a walk out with garage door entry
- Currently stocked with auto parts, and tools to operate the business