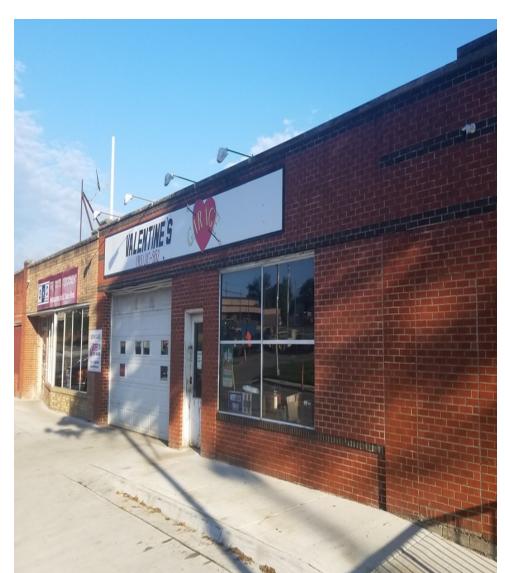

## PROPERTY OVERVIEW

Valentine's has been a staple in KCK the buildings have been used as an Auto Mechanic shop since they were built in 1950. The current owner is the second owner of the business, and would like to pass on the business to the next generation. We have priced the business and Real Estate at a very competitive price at \$67/SF which includes the book of business and tools needed to perform the tasks associated with the business.

### PROPERTY HIGHLIGHTS

- This is a Confidential Listing No One is to approach the business during normal working hours. All tours are to be schedule with the listing agent directly. Call Matt Popilek 816-518-5641 to schedule a tour.
- 2 Retail Buildings separated by a party wall
- 5119 Leavenworth Rd roughly 3700 SF 2 Floors the basement is a walk out with garage door entry
- $\bullet$  5125 Leavenworth Rd roughly 4500 SF 2 Floors the basement is a walk out with garage door entry
- Currently stocked with auto parts, and tools to operate the business