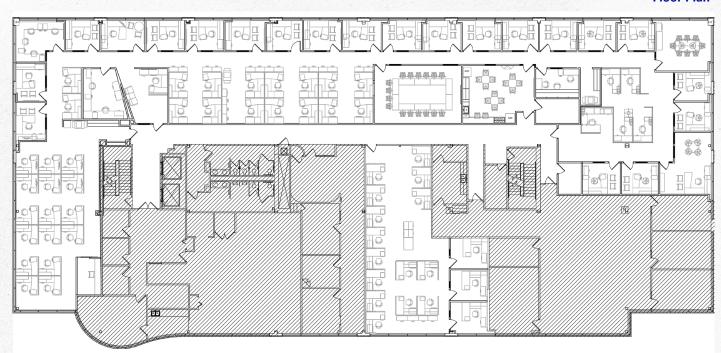

# 13,807 SF Sublease Available 12250 WEBER HILL ROAD ST. LOUIS, MO 63127 NEWMARK

# 12250 WEBER HILL ROAD, ST. LOUIS, MO 63127

# **Building Summary**

64,370 SF, three-story, Class A office building

# **Space Size**

13,807 SF on the second floor

# **Sublease Expiration**

6/30/2022

# **Space Amenities**

Furniture available

# **Parking Ratio**

4.8/1,000 parking ratio

# **Accessibility**

Located at the intersection of I-270 and Gravois Rd

#### **Amenities**

Covered parking Grab and go cafe

# **Sublease Rate**

\$19.50/SF, fs









ZIMMER

# **Floor Plan**



FOR FURTHER INFORMATION, PLEASE CONTACT:

# Kevin McLaughlin, SIOR

Executive Managing Director, Principal t 314-628-0436 kmclaughlin@ngzimmer.com

#### **Ben Albers**

Managing Director - Office Brokerage t 314-628-0439 balbers@ngzimmer.com

#### **Jay Travis**

Associate t 314-628-0442 jtravis@ngzimmer.com

8235 Forsyth Boulevard, Suite 200 St. Louis, MO 63105

nmrkzimmer.com

# **NEWMARK**

ZIMMER

The information contained herein has been obtained from sources deemed reliable but has not been verified and no guarantee, warranty or representation, either express or implied, is made with respect to such information. Terms of sale or lease and availability are subject to change or withdrawal without notice.