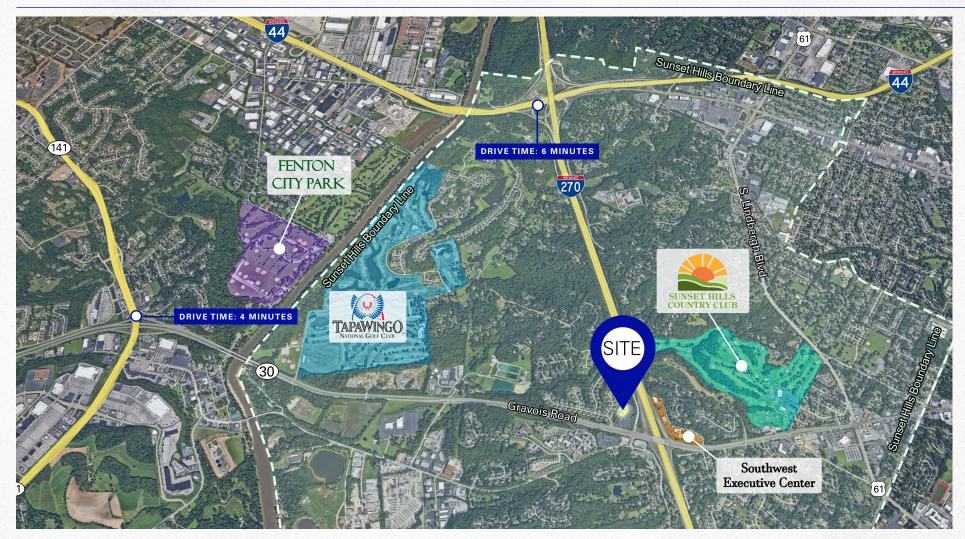

# 13,807 SF Sublease Available 12250 WEBER HILL ROAD ST. LOUIS, MO 63127 NEWMARK

# 12250 WEBER HILL ROAD, ST. LOUIS, MO 63127

# **Building Summary**

64,370 SF, three-story, Class A office building

# **Space Size**

13,807 SF on the second floor

# **Sublease Expiration**

6/30/2022

# **Space Amenities**

Furniture available

# **Parking Ratio**

4.8/1,000 parking ratio

# **Accessibility**

Located at the intersection of I-270 and Gravois Rd

#### **Amenities**

Covered parking Grab and go cafe

# **Sublease Rate**

\$19.50/SF, fs









ZIMMER

# **Floor Plan**



FOR FURTHER INFORMATION, PLEASE CONTACT:

# Kevin McLaughlin, SIOR

Executive Managing Director, Principal t 314-628-0436 kmclaughlin@ngzimmer.com

#### **Ben Albers**

Managing Director - Office Brokerage t 314-628-0439 balbers@ngzimmer.com

#### **Jay Travis**

Associate t 314-628-0442 jtravis@ngzimmer.com

8235 Forsyth Boulevard, Suite 200 St. Louis, MO 63105

nmrkzimmer.com

# **NEWMARK**

ZIMMER

The information contained herein has been obtained from sources deemed reliable but has not been verified and no guarantee, warranty or representation, either express or implied, is made with respect to such information. Terms of sale or lease and availability are subject to change or withdrawal without notice.