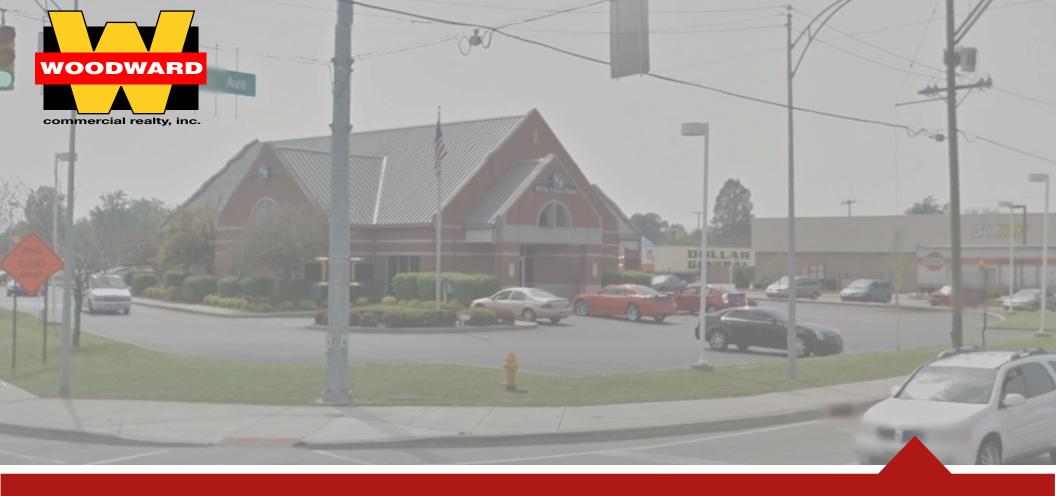

## **For Sale** - Fifth Third Bank branch 691 E. Diamond Ave | Evansville, IN 47711

Chris Jackson, CCIM, SIOR (812) 205-5580 cjackson@woodwardrealty.com

Woodward Commercial Realty, Inc. 4763 Rosebud Lane

## HIGHLIGHTS

- Former Fifth Third Bank facility
- Signalized high-traffic corner located on one of Evansville's largest east-west thoroughfares
- One of Evansville's main commercialized areas centrally located just west of US Hwy 41
- Near Ivy Tech Community College which enrolls approximately 5,000 students

## **PROPERTY DETAILS**

| Price:                | <del>\$849,000</del> <del>\$750,000</del> <del>\$650,000</del> |
|-----------------------|----------------------------------------------------------------|
| <b>Building Size:</b> | 4,173 SF                                                       |
| Land Size:            | 1.20 Acres                                                     |
| Age:                  | 2000                                                           |
| Construction:         | Brick                                                          |
| Zoning:               | C-4                                                            |
| Parking Spaces:       | 45                                                             |
| Drive-Thru:           | 5 Lanes                                                        |
| Roof:                 | Gable (Metal)                                                  |
| Real Estate Taxes:    | \$26,504.86 (2020 pay 2021)                                    |
| Traffic Count:        | ± 25,000 VPD                                                   |