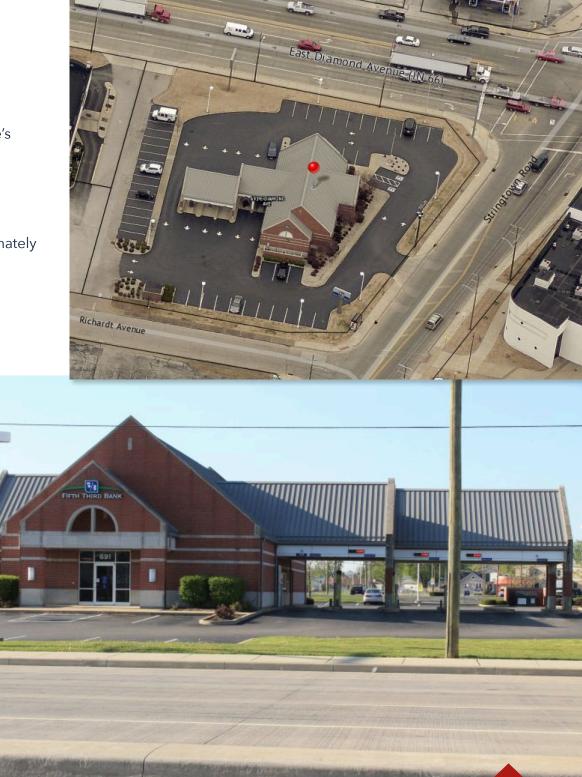

## **For Sale** - Fifth Third Bank branch 691 E. Diamond Ave | Evansville, IN 47711

Chris Jackson, CCIM, SIOR (812) 205-5580 cjackson@woodwardrealty.com

Woodward Commercial Realty, Inc. 4763 Rosebud Lane

## HIGHLIGHTS

- Former Fifth Third Bank facility
- Signalized high-traffic corner located on one of Evansville's largest east-west thoroughfares
- One of Evansville's main commercialized areas centrally located just west of US Hwy 41
- Near Ivy Tech Community College which enrolls approximately 5,000 students

## **PROPERTY DETAILS**

| Price:                | <del>\$849,000</del> <del>\$750,000</del> <del>\$650,000</del> |
|-----------------------|----------------------------------------------------------------|
| <b>Building Size:</b> | 4,173 SF                                                       |
| Land Size:            | 1.20 Acres                                                     |
| Age:                  | 2000                                                           |
| Construction:         | Brick                                                          |
| Zoning:               | C-4                                                            |
| Parking Spaces:       | 45                                                             |
| Drive-Thru:           | 5 Lanes                                                        |
| Roof:                 | Gable (Metal)                                                  |
| Real Estate Taxes:    | \$26,504.86 (2020 pay 2021)                                    |
| Traffic Count:        | ± 25,000 VPD                                                   |