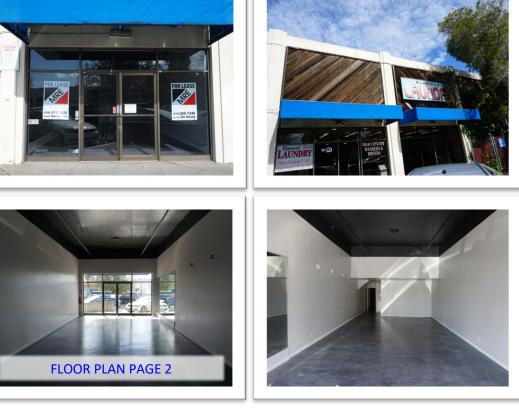

Clear and pleasant space with nice frontage on the busy corner of College Avenue and Russel Street. High traffic location, nice window line, open space with high ceilings.

Restroom in suite. Electrical and plumbing readily available. Lot parking available for customers.