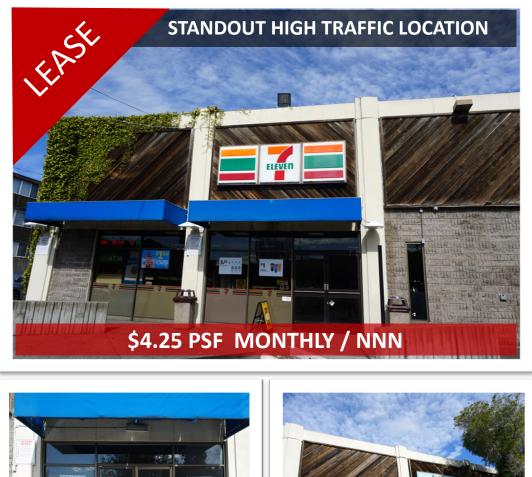

Clear and pleasant space with nice frontage on the busy corner of College Avenue and Russel Street. High traffic location, nice window line, open space with high ceilings.

Restroom in suite. Electrical and plumbing readily available. Lot parking available for customers.

Co-tenants include 7-11, Anton Salon and Elm Laundry. Immediate vicinity is abundant with quality merchants, service establishments, restaurants and cafés.

Matt Gondak 510-450-1434 mgondak@mrecommercial.com (CA BRE No: 00832220)