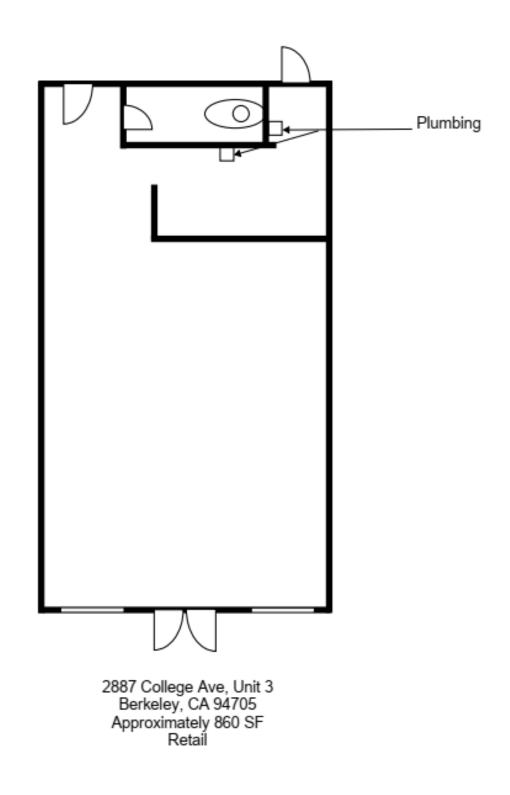

Clear and pleasant space with nice frontage on the busy corner of College Avenue and Russel Street. High traffic location, nice window line, open space with high ceilings.

Restroom in suite. Electrical and plumbing readily available. Lot parking available for customers.

2887 College Ave, Unit 3 Berkeley, CA 94705 Retail Space

All information furnished herein was provided by sources deemed reliable, but no representation is made or implied as to the accuracy thereof. All information herein is offered in good faith, but is subject to errors, omissions, change of price, prior sale, lease or financing, withdrawal without notice, rental or other conditions.