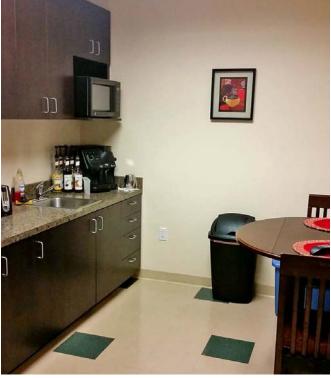

Kitchen/break room with TV

Speaker system throughout space

9 parking spaces with 4 reserved

Furniture and flat screen TVs included

Lease Rate: \$1.20/SF Gross (net of utilities and janitorial)

Do not disturb tenant - call brokers to tour