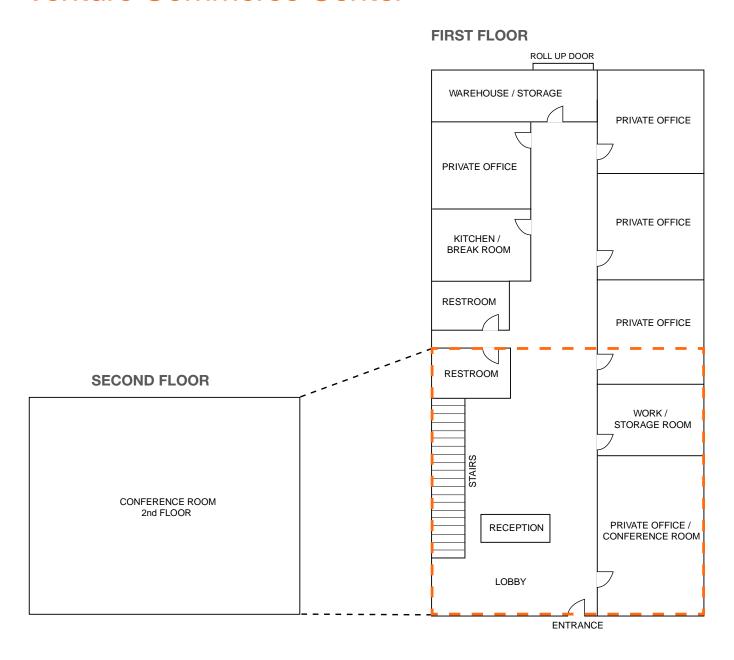

## Venture Commerce Center

3642 Ocean Ranch Blvd Oceanside, CA

2,983 SF professional office condo

5 private glassed offices

Upstairs conference room with TV

2 restrooms

Alarm system and security film glass on windows

Kitchen/break room with TV

Speaker system throughout space

9 parking spaces with 4 reserved

Furniture and flat screen TVs included

Lease Rate: \$1.20/SF Gross (net of utilities and janitorial)

Do not disturb tenant - call brokers to tour