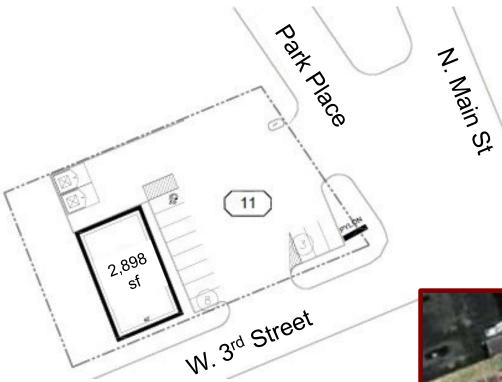

# For Lease or Sale 503 Park Place Elmira, NY 14901 Your Sign Here

Great Dane Properties is pleased to present this free-standing former convenience store with 2,898 sf. Great location for retail, banks nail salons and much more.

# **Highlights**

- 0.451 Acre Lot
- 2,898 SF
- Traffic Count: 9,472 AADT