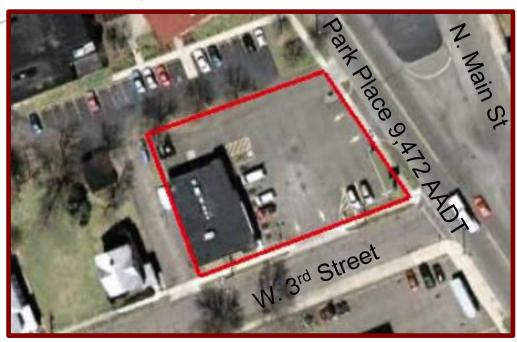

orida 607-838-3263 – jdraghi@greatdaneproperties.com

#### Karina Draghi

Licensed Real Estate Broker

Licensed in
New York & Florida

**607-838-3463** – karina@greatdaneproperties.com

NY Office: PO Box 212, Mclean, NY 13102 \* Florida Office: 6151 Blackjack Court N, Punta Gorda, FL 33982



#### **Great Dane Properties, LLC**

Joe Draghi 607-838-3263 – jdraghi@greatdaneproperties.com Karina Draghi 607-838-3463 – karina@greatdaneproperties.com Fax 607-218-8721

NY Office: PO Box 212, Mclean, NY 13102 \* Florida Office: 6151 Blackjack Court N, Punta Gorda, FL 33982



 Walking distance from Elmira College & First Arena

Elmira College enrolls 1,288 students annually

 First Arena – 3,784 seat multipurpose facility

# **Highlights**

- 0.451 Acre Lot
- 2,898 SF
- Traffic Count: 9,472 AADT



#### **Great Dane Properties, LLC**