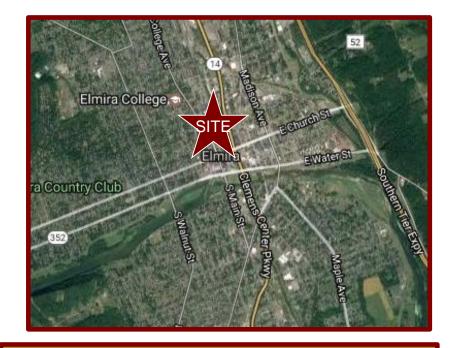

 Walking distance from Elmira College & First Arena

Elmira College enrolls 1,288 students annually

 First Arena – 3,784 seat multipurpose facility