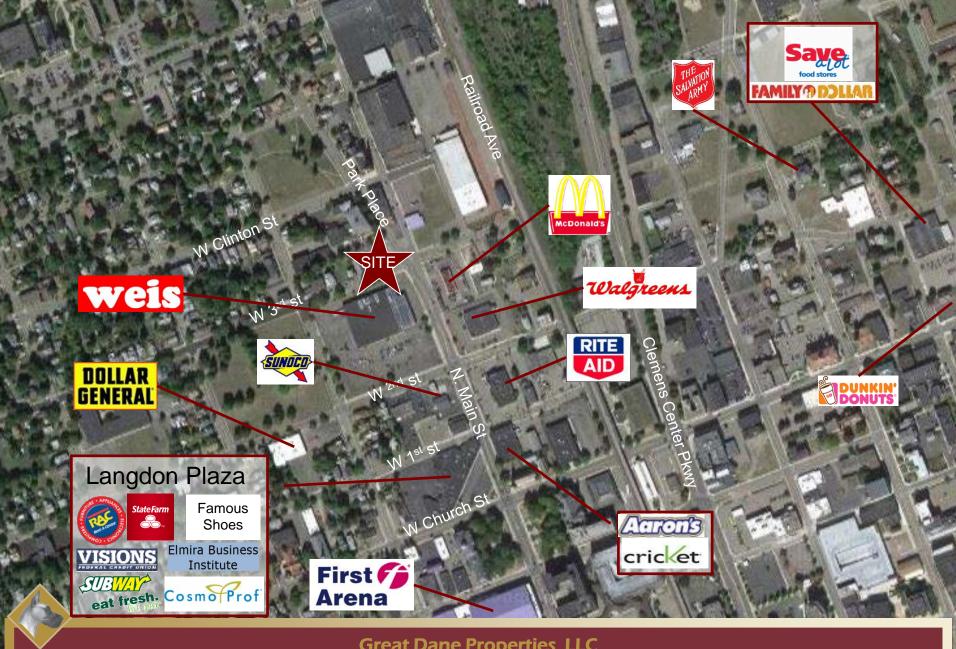

# For Lease or Sale 503 Park Place Elmira, NY 14901 Your Sign Here

Great Dane Properties is pleased to present this free-standing former convenience store with 2,898 sf. Great location for retail, banks nail salons and much more.