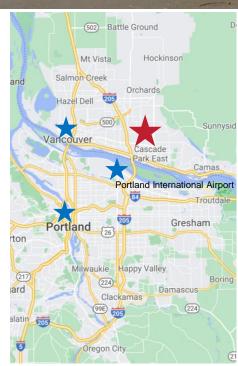

PeaceHealth Southwest Washington Medical Center is located less than five minutes west. Legacy Hospital, Portland International Airport and Interstate 5 less than ten minutes away.

Ninth Street Medical was built using the highest quality materials including steel frame construction. The building offers numerous tenant amenities, including state-of-the-art conference room, sun deck and excellent monument signage.

No Corporate or Personal Income Tax in Washington State

Local and State

\$1.5 B Mixed Use Waterfront Investment 14 Min. to Waterfront

5 Min. to PeaceHealth SWW 12 Min. to Legacy Hospital Salmon Creek

14 Min. to Portland International Airport