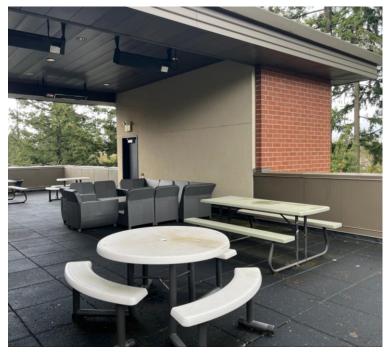

PeaceHealth Southwest Washington Medical Center is located less than five minutes west. Legacy Hospital, Portland International Airport and Interstate 5 less than ten minutes away.

Ninth Street Medical was built using the highest quality materials including steel frame construction. The building offers numerous tenant amenities, including state-of-the-art conference room, sun deck and excellent monument signage.