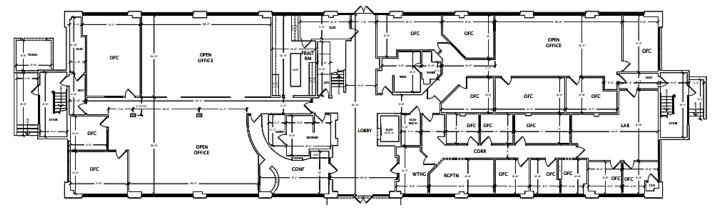

ber optics pipe on 112th Ave. All utilities fully catering to medical use. 4 minutes to PDX.

- Available:
  - Direct 4,965 23,108 RSF
  - Sublease 2,355 SF (former prosthetic/orthotics office, term through January 15, 2027)
- · Call for lease terms
- 148 parking spaces ratio of 6.00/1,000 SF
- Former Prosthetic / Orthotics Office
- Located in the Cascade Park submarket, one of the largest office markets in the entire Portland/Vancouver Metropolitan Area



#### FOR MORE INFORMATION:

Brett Irons | 360.597.0574 birons@fg-cre.com

MEDICAL OFFICE

11201 NE 9th Street | Vancouver, WA 98684



900 Washington St, Suite 850, Vancouver, WA 360.597.0574 | www.fg-cre.com















**MEDICAL OFFICE** 

11201 NE 9th Street | Vancouver, WA 98684



360.597.0574 I www.fg-cre.com

### Entry level



### 2<sup>nd</sup> floor



### 3rd floor



**MEDICAL OFFICE** 

11201 NE 9th Street | Vancouver, WA 98684



900 Washington St, Suite 850, Vancouver, WA 360.597.0574 | www.fg-cre.com



Ninth Street Medical is a highly visible, three-story professional office building located directly off Interstate 205, providing quick and easy access to nearly everywhere in the metropolitan area.

PeaceHealth Southwest Washington Medical Center is located less than five minutes west. Legacy Hospital, Portland International Airport and Interstate 5 less than ten minutes away.

Ninth Street Medical was built using the highest quality materials including steel frame construction. The building offers numerous tenant amenities, including state-of-the-art conference room, sun deck and excellent monument si