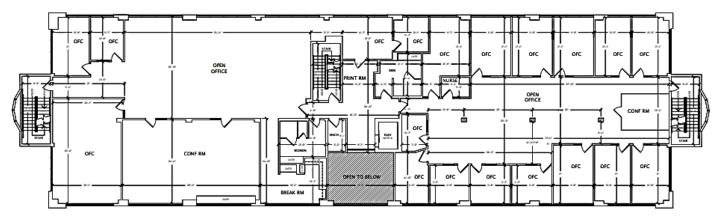

. All utilities fully catering to medical use. 4 minutes to PDX.

- Available:
  - Direct 4,965 23,108 RSF
  - Sublease 2,355 SF (former prosthetic/orthotics office, term through January 15, 2027)
- · Call for lease terms
- 148 parking spaces ratio of 6.00/1,000 SF
- Former Prosthetic / Orthotics Office
- Located in the Cascade Park submarket, one of the largest office markets in the entire Portland/Vancouver Metropolitan Area



#### FOR MORE INFORMATION:

Brett Irons | 360.597.0574 birons@fg-cre.com

MEDICAL OFFICE

11201 NE 9th Street | Vancouver, WA 98684



900 Washington St, Suite 850, Vancouver, WA 360.597.0574 | www.fg-cre.com















**MEDICAL OFFICE** 

11201 NE 9th Street | Vancouver, WA 98684



360.597.0574 I www.fg-cre.com

### Entry level



### 2<sup>nd</sup> floor



### 3rd floor



**MEDICAL OFFICE** 

11201 NE 9th Street | Vancouver, WA 98684



900 Washington St, Suite 850, Vancouver, WA 360.597.0574 | www.fg-cre.com



Ninth Street Medical is a highly visible, three-story professional office building located directly off Interstate 205, providing quick and easy access to nearly everywhere in the metropolitan area.

PeaceHealth Southwest Washington Medical Center is located less than five minutes west. Legacy Hospital, Portland International Airport and Interstate 5 less than ten minutes away.

Ninth Street Medical was built using the highest quality materials including steel frame construction. The building offers numerous tenant amenities, including state-of-the-art conference room, sun deck and excellent monument signage.



MEDICAL OFFICE

11