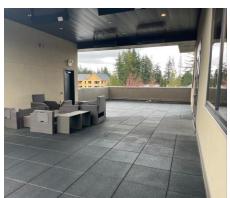

PeaceHealth Southwest Washington Medical Center is located less than five minutes west. Legacy Hospital, Portland International Airport and Interstate 5 less than ten minutes away.

Ninth Street Medical was built using the highest quality materials including steel frame construction. The building offers numerous tenant amenities, including state-of-the-art conference room, sun deck and excellent monument signage.