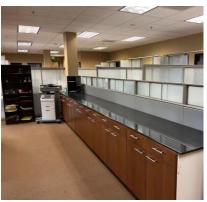

- Available:
  - Direct 4,965 23,108 RSF
  - Sublease 2,355 SF (former prosthetic/orthotics office, term through January 15, 2027)
- · Call for lease terms
- 148 parking spaces ratio of 6.00/1,000 SF
- Former Prosthetic / Orthotics Office
- Located in the Cascade Park submarket, one of the largest office markets in the entire Portland/Vancouver Metropolitan Area