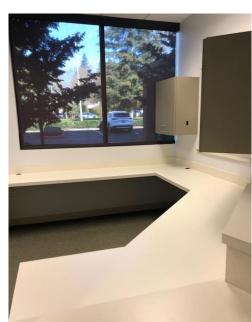

- Available:
  - Direct 4,965 23,108 RSF
  - Sublease 2,355 SF (former prosthetic/orthotics office, term through January 15, 2027)
- · Call for lease terms
- 148 parking spaces ratio of 6.00/1,000 SF
- Former Prosthetic / Orthotics Office
- Located in the Cascade Park submarket, one of the largest office markets in the entire Portland/Vancouver Metropolitan Area