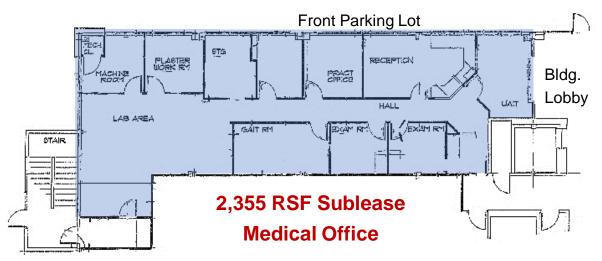

- Available:
  - Direct 4,965 23,108 RSF
  - Sublease 2,355 SF (former prosthetic/orthotics office, term through January 15, 2027)
- · Call for lease terms
- 148 parking spaces ratio of 6.00/1,000 SF
- Former Prosthetic / Orthotics Office
- Located in the Cascade Park submarket, one of the largest office markets in the entire Portland/Vancouver Metropolitan Area