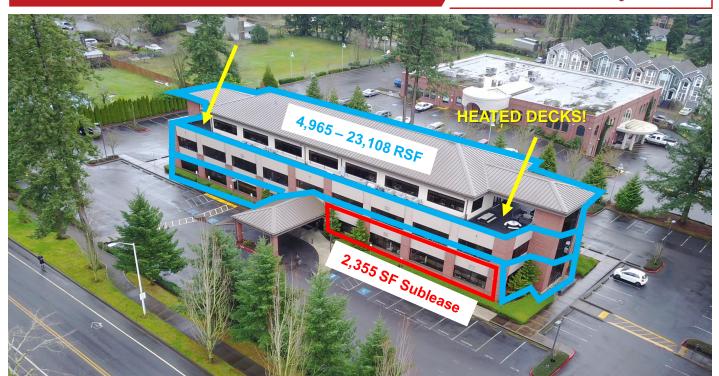

- Available:
  - Direct 4,965 23,108 RSF
  - Sublease 2,355 SF (former prosthetic/orthotics office, term through January 15, 2027)
- · Call for lease terms
- 148 parking spaces ratio of 6.00/1,000 SF
- Former Prosthetic / Orthotics Office
- Located in the Cascade Park submarket, one of the largest office markets in the entire Portland/Vancouver Metropolitan Area