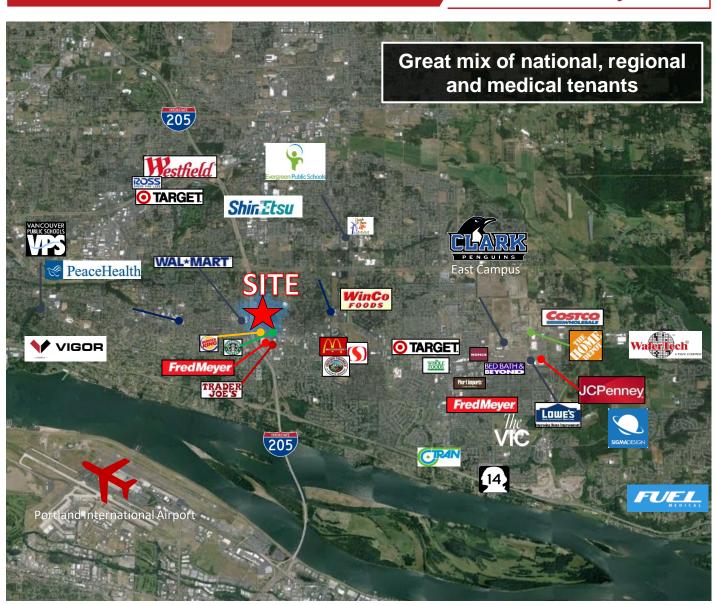

### PROPERTY HIGHLIGHTS

The quiet wooded setting is minutes away from where Mill Plain Boulevard meets I-205 with easy access to the hospital over the 9th Street bridge. A full complement of restaurants, services and shopping are available north and south on 112th Avenue. Diverse broadband providers- cable, DSL with CAT 6 wiring. Fiber optics pipe on 112th Ave. All utilities fully catering to medical use. 4 minutes to PDX.

PeaceHealth Southwest Washington Medical Center is located less than five minutes west. Legacy Hospital, Portland International Airport and Interstate 5 less than ten minutes away.

Ninth Street Medical was built using the highest quality materials including steel frame construction. The building offers numerous tenant amenities, including state-of-the-art conference room, sun deck and excellent monument signage.

No Corporate or Personal Income Tax in Washington State

Local and State

\$1.5 B Mixed Use Waterfront Investment 14 Min. to Waterfront

5 Min. to PeaceHealth SWW 12 Min. to Legacy Hospital Salmon Creek

14 Min. to Portland International Airport

21 Min. to Portland's Pearl District

40 Min. to Columbia River Gorge National Scenic