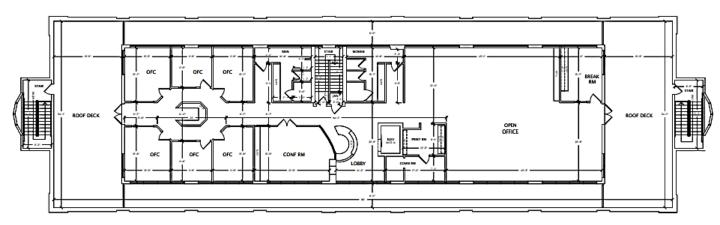

### 3rd floor

**MEDICAL OFFICE** 

11201 NE 9th Street | Vancouver, WA 98684

900 Washington St, Suite 850, Vancouver, WA 360.597.0574 | www.fg-cre.com

Ninth Street Medical is a highly visible, three-story professional office building located directly off Interstate 205, providing quick and easy access to nearly everywhere in the metropolitan area.