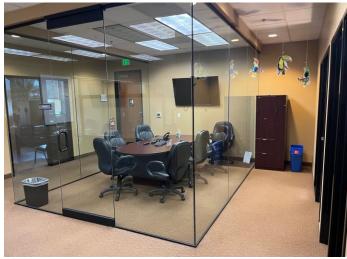

PeaceHealth Southwest Washington Medical Center is located less than five minutes west. Legacy Hospital, Portland International Airport and Interstate 5 less than ten minutes away.

Ninth Street Medical was built using the highest quality materials including steel frame construction. The building offers numerous tenant amenities, including state-of-the-art conference room, sun deck and excellent monument signage.