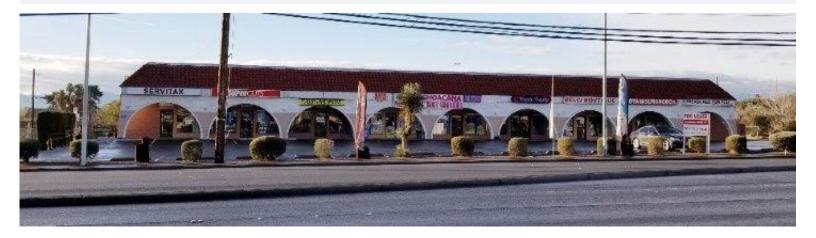

## 4545 E. Tropicana Road

LOCATION: 4545 E. TROPICANA ROAD

CROSS STREETS: TROPICANA AVE & S. MOUNTAIN VISTA

PROPERTY TYPE: RETAIL

**ZONING DESCRIPTION:** C-1 LOCAL BUISINESS

John Helfer Plaza is located within a neighborhood retail center on Tropicana Ave and Mountain Vista. The center has easy ingress and egress, and all suites have equal and amazing visibility off of Tropicana. With 42,000 cars driving by per day, the center is busy and well known. Each suite is listed at a negotiable \$1.25 per square foot with \$.38 CAM fees per square foot.

## **SPACE FOR LEASE**

SUITE #7 · 1000 SF \$1.25 + \$0.38 CAM PSF

John Helfer Plaza has recently undergone complete renovations, including a new HVAC, bathroom, ceiling, doors, floors, etc. Suite #7 is in perfect condition and would work for a variety of retail uses.