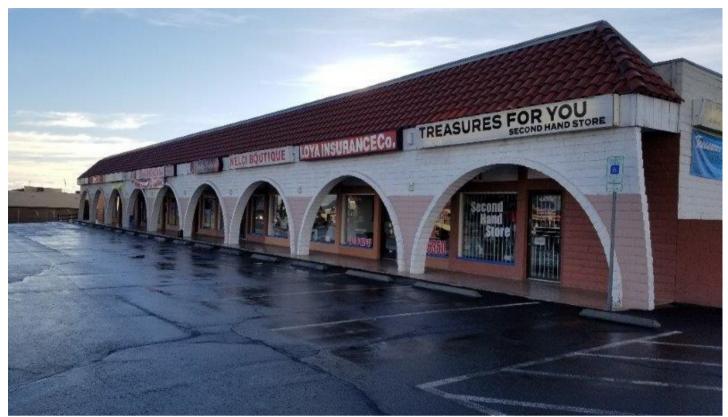

## 4545 E. Tropicana Road

LOCATION: 4545 E. TROPICANA ROAD

CROSS STREETS: TROPICANA AVE & S. MOUNTAIN VISTA

PROPERTY TYPE: RETAIL

**ZONING DESCRIPTION:** C-1 LOCAL BUISINESS

John Helfer Plaza is located within a neighborhood retail center on Tropicana Ave and Mountain Vista. The center has easy ingress and egress, and all suites have equal and amazing visibility off of Tropicana. With 42,000 cars driving by per day, the center is busy and well known. Each suite is listed at a negotiable \$1.25 per square foot with \$.38 CAM fees per square foot.

## **SPACE FOR LEASE**

SUITE #7 · 1000 SF \$1.25 + \$0.38 CAM PSF

John Helfer Plaza has recently undergone complete renovations, including a new HVAC, bathroom, ceiling, doors, floors, etc. Suite #7 is in perfect condition and would work for a variety of retail uses.