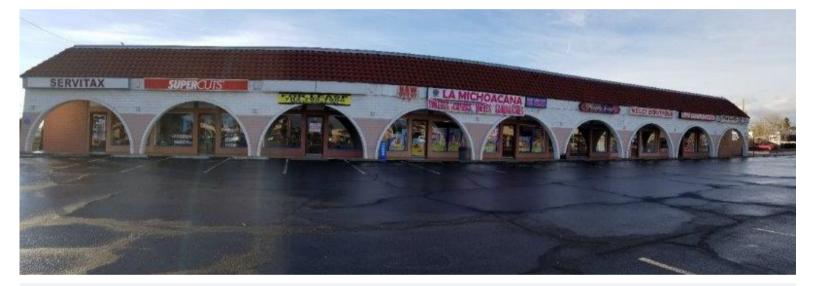

## 4545 E. Tropicana Road

LOCATION: 4545 E. TROPICANA ROAD

CROSS STREETS: TROPICANA AVE & S. MOUNTAIN VISTA

PROPERTY TYPE: RETAIL

**ZONING DESCRIPTION:** C-1 LOCAL BUISINESS

John Helfer Plaza is located within a neighborhood retail center on Tropicana Ave and Mountain Vista. The center has easy ingress and egress, and all suites have equal and amazing visibility off of Tropicana. With 42,000 cars driving by per day, the center is busy and well known. Each suite is listed at a negotiable \$1.25 per square foot with \$.38 CAM fees per square foot.

## **SPACE FOR LEASE**

SUITE #7 · 1000 SF \$1.25 + \$0.38 CAM PSF

John Helfer Plaza has recently undergone complete renovations, including a new HVAC, bathroom, ceiling, doors, floors, etc. Suite #7 is in perfect condition and would work for a variety of retail uses.