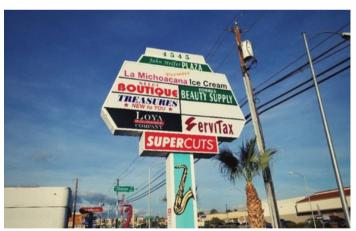

## 4545 E. Tropicana Road

LOCATION: 4545 E. TROPICANA ROAD

CROSS STREETS: TROPICANA AVE & S. MOUNTAIN VISTA

PROPERTY TYPE: RETAIL

**ZONING DESCRIPTION:** C-1 LOCAL BUISINESS

John Helfer Plaza is located within a neighborhood retail center on Tropicana Ave and Mountain Vista. The center has easy ingress and egress, and all suites have equal and amazing visibility off of Tropicana. With 42,000 cars driving by per day, the center is busy and well known. Each suite is listed at a negotiable \$1.25 per square foot with \$.38 CAM fees per square foot.