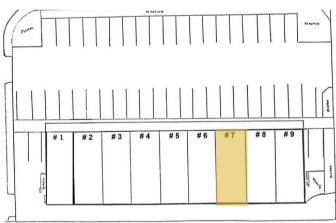

## **SPACE FOR LEASE**

SUITE #7 · 1000 SF \$1.25 + \$0.38 CAM PSF

John Helfer Plaza has recently undergone complete renovations, including a new HVAC, bathroom, ceiling, doors, floors, etc. Suite #7 is in perfect condition and would work for a variety of retail uses.