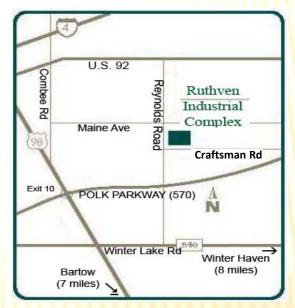

## **DISTRIBUTION / MANUFACTURING WAREHOUSE**

- Over 91/2 million people live within a 100-mile radius of Lakeland
- Fast access to Highway 98 and Polk Parkway (570) and Interstate 4
- Only 7 miles to Bartow, 11.5 miles to Auburndale and 8 miles to Winter Haven