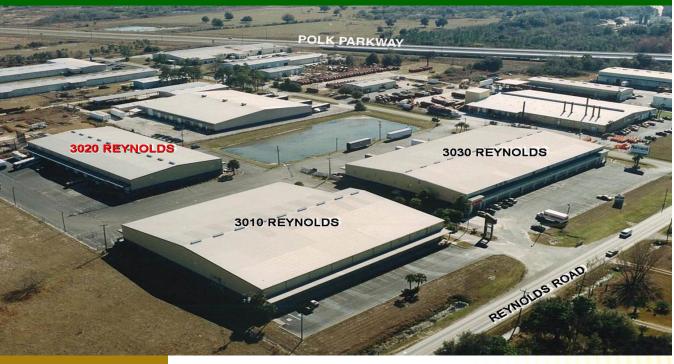

### DISTRIBUTION / MANUFACTURING WAREHOUSE

Ruthven Industrial Complex located at 3020 Reynolds Road provides 35,750 square feet of dock high and ground level warehouse. Minimum space leased 6,500 square feet. Conveniently located close to Highway 98 and Polk Parkway. The building has a fenced truck court area and all necessary amenities including city water and electric.

#### Specifications

- 35,750 sq. ft. dock high / ground level
- Bays 1-4 ground level
- 6,500 sq. ft. minimum
- 10'x10' overhead doors
- 24' eave height
- Concrete block with steel frame
- Overhead sprinkler system
- 120/208 3 phase 400 amp
- Covered loading dock and walkway
- 6" natural gas lines