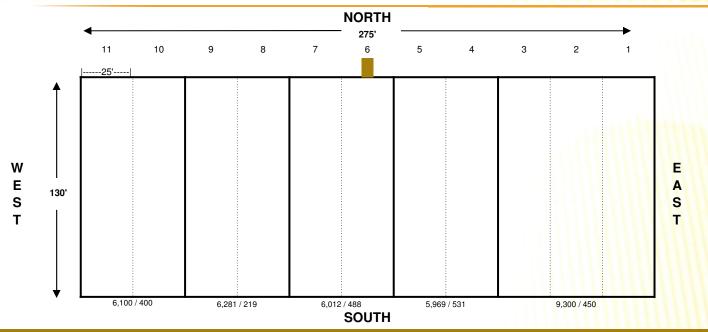

### DISTRIBUTION / MANUFACTURING WAREHOUSE

Ruthven Industrial Complex located at 3020 Reynolds Road provides 35,750 square feet of dock high and ground level warehouse. Minimum space leased 6,500 square feet. Conveniently located close to Highway 98 and Polk Parkway. The building has a fenced truck court area and all necessary amenities including city water and electric.

#### Specifications

- 35,750 sq. ft. dock high / ground level
- Bays 1-4 ground level
- 6,500 sq. ft. minimum
- 10'x10' overhead doors
- 24' eave height
- Concrete block with steel frame
- Overhead sprinkler system
- 120/208 3 phase 400 amp
- Covered loading dock and walkway
- 6" natural gas lines