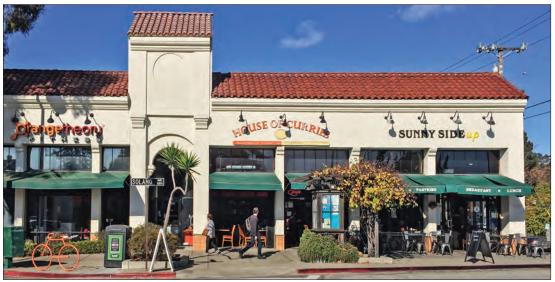

#### **PROXIMITY AND AMENITIES**

Solano Avenue's large commercial district spans over 26 blocks and boasts over 250 businesses – a combination of local operators, service-based businesses, 1 movie theater, 2 Post Offices, modern boutiques, coffeeshops, and more than 55 cafés and restaurants. Across from Pharmaca. Walk to Peet's Coffee or Starbucks, Orangetheory Fitness, Anytime Fitness, Fonda Tapas Restaurant, Ensler Lighting, Gordo's Taqueria, Zachary's Pizza, Solano Cellars Wine Bar, Noah's Bagels, Bikes On Solano, Barney's Gourmet Hamburgers, Pegasus Books, iScream!, Solano Florist, and the new Oaks Climbing Gym (opening soon).

# RESTAURANTS, CAFÉS AND BARS

Sweet Basil Thai Restaurant Mountain Mike's Pizza Starbucks Noah's NY Bagels Peet's Coffee Zachary's Chicago Pizza iScream Troy Greek Restaurant Ajanta Indian Restaurant Rivoli Restaurant Schmidt's Pub Gordo Taquería Sunny Side Up Café House of Curries Bowl'd Korean Rice Bar Solano Yogurt & Ice Cream Fonda Tapas Restaurant