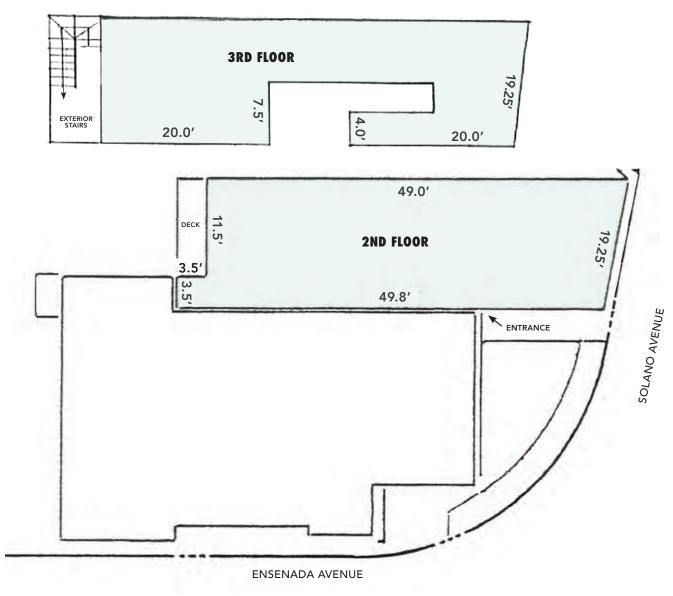

#### **OVERVIEW**

- **Size:** ± 726 rsf
- Price: \$2.75 psf/month NNN

#### **PROPERTY FEATURES**

- Light filled, second floor office space
- Two separate work areas
- Accessed by single stairway (no elevator)
- High ceilings, new paint, track lighting
- Restroom

- Potential for ± 342 rsf additional storage/workspace with full restroom on the third floor
- Zoned C-SO (Solano Ave Commercial)

## FLOOR PLAN

This drawing is intended to be used as an aid for planning. Though care was taken in drawing this floor plan, accuracy is not guaranteed.