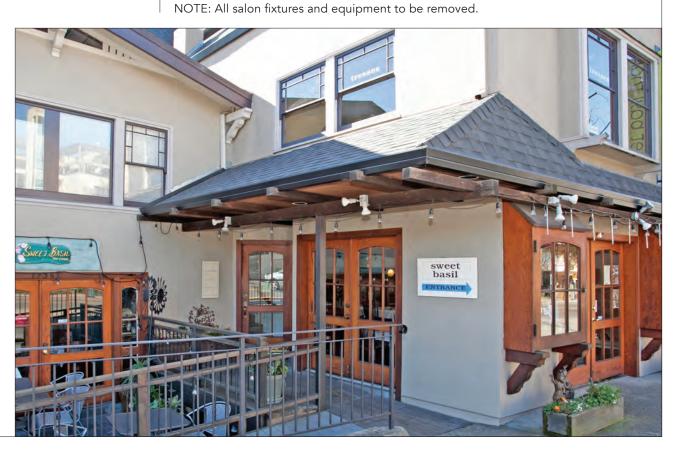

### **SOLANO AVENUE RUNS A FULL MILE**

Encompassing two cities, Berkeley and Albany, Solano Avenue is one of Berkeley's most walkable and diverse districts. Filled with independently-owned shops, restaurants, professional services, providing an outdoor, open-air shopping experience.

| AREA DEMOGRAPHICS       |           |           |           |
|-------------------------|-----------|-----------|-----------|
|                         | 1-MILE    | 3-MILE    | 5-MILE    |
| Population              | 36,173    | 181,722   | 340,756   |
| Average HH Income       | \$140,242 | \$113,773 | \$112,597 |
| Median Age              | 42        | 35        | 37        |
| College Degree or Above | 33%       | 29%       | 27%       |
| Daytime Employees       |           | 101,922   |           |





#### **PROXIMITY AND AMENITIES**

Solano Avenue's large commercial district spans over 26 blocks and boasts over 250 businesses – a combination of local operators, service-based businesses, 1 movie theater, 2 Post Offices, modern boutiques, coffeeshops, and more than 55 cafés and restaurants. Across from Pharmaca. Walk to Peet's Coffee or Starbucks, Orangetheory Fitness, Anytime Fitness, Fonda Tapas Restaurant, Ensler Lighting, Gordo's Taqueria, Zachary's Pizza, Solano Cellars Wine Bar, Noah's Bagels, Bikes On Solano, Barney's Gourmet Hamburgers, Pegasus Books, iScream!, Solano Florist, and the new Oaks Climbing Gym (opening soon).

# RESTAURANTS, CAFÉS AND BARS

Sweet Basil Thai Restaurant Mountain Mike's Pizza Starbucks Noah's NY Bagels Peet's Coffee Zachary's Chicago Pizza iScream T