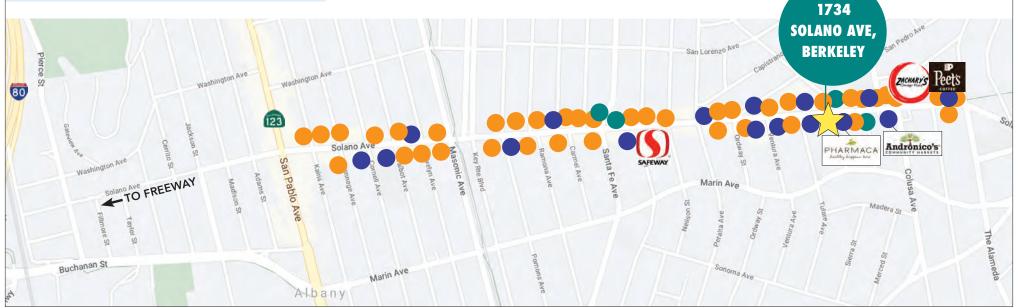

OFFICE SPACE FOR LEASE :: 1734 SOLANO AVENUE, BERKELEY, CA

SECOND FLOOR OFFICE - ON UPPER SOLANO AVENUE'S SHOPPING CORRIDOR

**CONTACT: LORI ROSENTHAL** 

Be in the center of Solano Avenue – this pedestrian-oriented neighborhood is filled with numerous popular eateries, retail shops, fitness and services. Located above Sweet Basil Thai Restaurant, and across the street from Pharmaca. Easy freeway access, and ample street parking.

### **SOLANO AVENUE RUNS A FULL MILE**

Encompassing two cities, Berkeley and Albany, Solano Avenue is one of Berkeley's most walkable and diverse districts. Filled with independently-owned shops, restaurants, professional services, providing an outdoor, open-air shopping experience.

#### **PROXIMITY AND AMENITIES**

Solano Avenue's large commercial district spans over 26 blocks and boasts over 250 businesses – a combination of local operators, service-based businesses, 1 movie theater, 2 Post Offices, modern boutiques, coffeeshops, and more than 55 cafés and restaurants. Across from Pharmaca. Walk to Peet's Coffee or Starbucks, Orangetheory Fitness, Anytime Fitness, Fonda Tapas Restaurant, Ensler Lighting, Gordo's Taqueria, Zachary's Pizza, Solano Cellars Wine Bar, Noah's Bagels, Bikes On Solano, Barney's Gourmet Hamburgers, Pegasus Books, iScream!, Solano Florist, and the new Oaks Climbing Gym (opening soon).

## NEIGHBORHOOD

## **NEIGHBORHOOD**

The information contained herein has been provided by the owner of the property or other sources we deem reliable. We have no reason to doubt its accuracy, but we cannot guarantee it. All information should be verified prior to leasing.