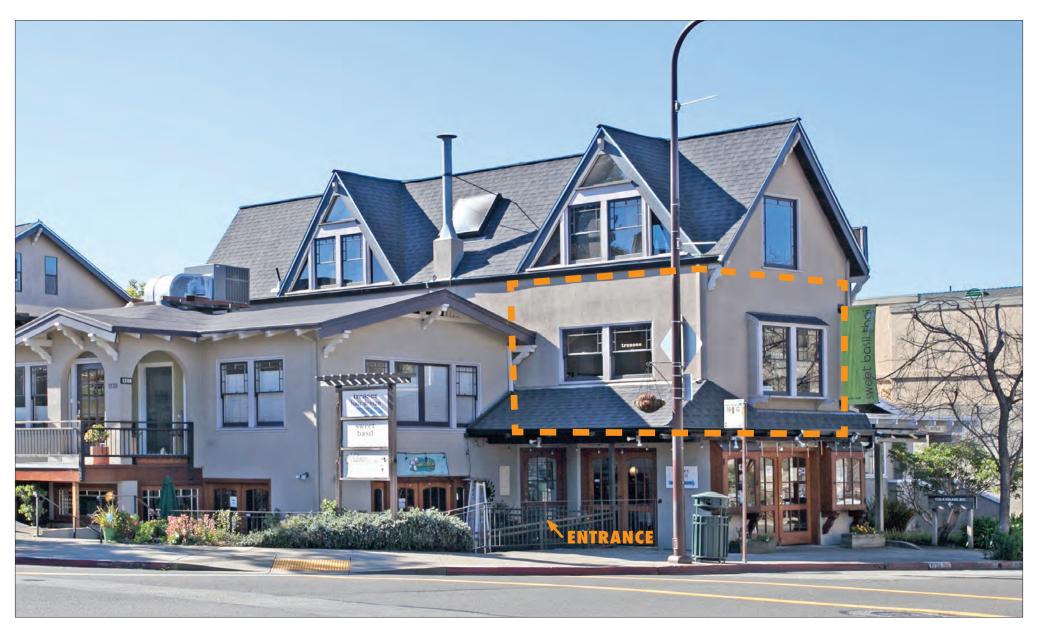

OFFICE SPACE FOR LEASE :: 1734 SOLANO AVENUE, BERKELEY, CA

SECOND FLOOR OFFICE - ON UPPER SOLANO AVENUE'S SHOPPING CORRIDOR

**CONTACT: LORI ROSENTHAL** 

Be in the center of Solano Avenue – this pedestrian-oriented neighborhood is filled with numerous popular eateries, retail shops, fitness and services. Located above Sweet Basil Thai Restaurant, and across the street from Pharmaca. Easy freeway access, and ample street parking.

#### **PROPERTY FEATURES**

- Light filled, second floor office space
- Two separate work areas
- Accessed by single stairway (no elevator)
- High ceilings, new paint, track lighting
- Restroom

- Potential for ± 342 rsf additional storage/workspace with full restroom on the third floor
- Zoned C-SO (Solano Ave Commercial)