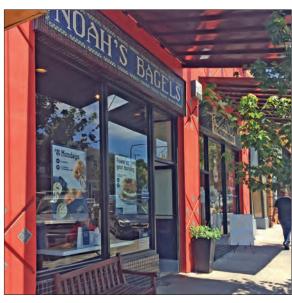

#### **PROXIMITY AND AMENITIES**

Solano Avenue's large commercial district spans over 26 blocks and boasts over 250 businesses – a combination of local operators, service-based businesses, 1 movie theater, 2 Post Offices, modern boutiques, coffeeshops, and more than 55 cafés and restaurants. Across from Pharmaca. Walk to Peet's Coffee or Starbucks, Orangetheory Fitness, Anytime Fitness, Fonda Tapas Restaurant, Ensler Lighting, Gordo's Taqueria, Zachary's Pizza, Solano Cellars Wine Bar, Noah's Bagels, Bikes On Solano, Barney's Gourmet Hamburgers, Pegasus Books, iScream!, Solano Florist, and the new Oaks Climbing Gym (opening soon).

# RESTAURANTS, CAFÉS AND BARS

Sweet Basil Thai Restaurant Mountain Mike's Pizza Starbucks Noah's NY Bagels Peet's Coffee Zachary's Chicago Pizza iScream Troy Greek Restaurant Ajanta Indian Restaurant Rivoli Restaurant Schmidt's Pub Gordo Taquería Sunny Side Up Café House of Curries Bowl'd Korean Rice Bar Solano Yogurt & Ice Cream Fonda Tapas Restaurant