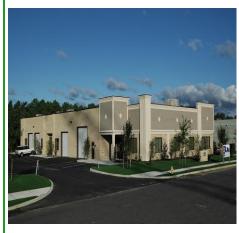

## Built to Suit: 13,000 SF on 1.76 Acres, Bayport, New York

## **Examples of Builder's Previous Projects**

**Building Size:** 13,000 sf Built to Suit

Lot Size: 1.76 acres

Offices: 10% Drive-ins: 1

Ceiling Height: +/- 16' clear

**Zoning:** (L1) Light Industrial

**Heat:** Gas

Power: 400 amps

**Sprinklers:** Yes

Land: \$525,000 / Building: \$1,450,000 Full Proposal available upon request

**Total Project Cost:** 

\$1,975,000 (\$151.92 psf)

**To Be Constructed 2020** 

## Amenities:

- Visibility on Nichols Road and located just off Sunrise Highway
- Benefits from the Islip IDA Available
  - o Real Estate Tax Abatement
  - o Tax Exempt Bond Financing
  - Possible additional Economic Development Benefits such as full sales tax exemptions and mortgage recording tax exemptions