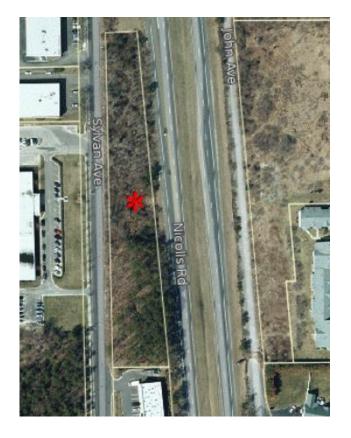

## Built to Suit: 13,000 SF on 1.76 Acres, Bayport, New York

## Amenities:

- Visibility on Nichols Road and located just off Sunrise Highway
- Benefits from the Islip IDA Available
  - o Real Estate Tax Abatement
  - o Tax Exempt Bond Financing
  - Possible additional Economic Development Benefits such as full sales tax exemptions and mortgage recording tax exemptions