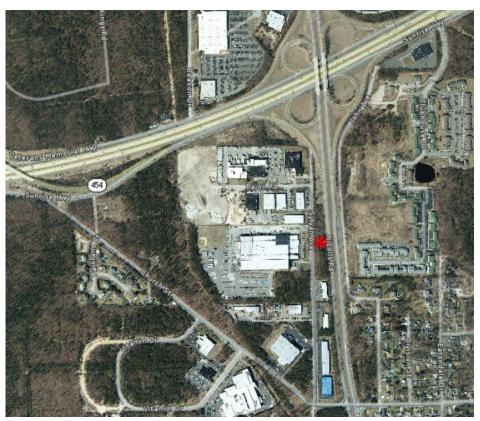

## Built to Suit: 13,000 SF on 1.76 Acres, Bayport, New York

## Amenities:

- Visibility on Nichols Road and located just off Sunrise Highway
- Benefits from the Islip IDA Available
  - o Real Estate Tax Abatement
  - o Tax Exempt Bond Financing
  - Possible additional Economic Development Benefits such as full sales tax exemptions and mortgage recording tax exemptions