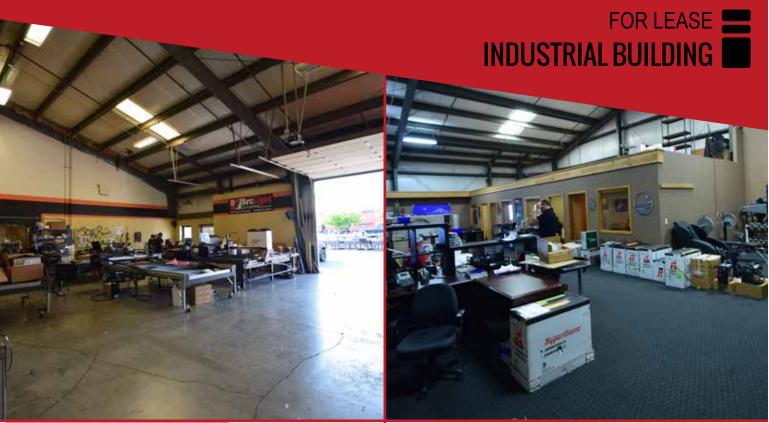

## **BEND INDUSTRIAL BUILDING**

20652 Carmen Loop | Bend OR

10,355 +/- SF metal building with CMU block base for lease. Can lease the entire building or up to 2 individual suites. The front office configuration has 2 offices and 1 conference room. The warehouse is approximately 7,855 +/- SF. Property is zoned Industrial Light (IL). There are 5 (five) 14' overhead doors located on building's south side. Property has 3 phase service to the building. Easy access and 14 on-site parking stalls. Available +/- September 2018. Contact listing broker for more information and showing instructions.