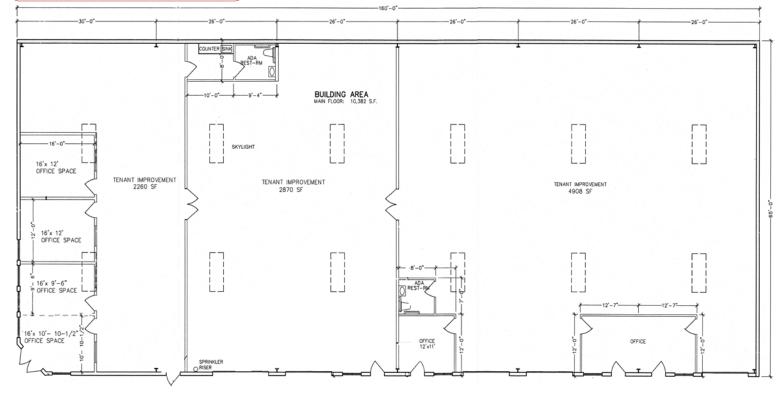

#### CONCEPTUAL SPACE PLAN

## **BEND INDUSTRIAL BUILDING**

20652 Carmen Loop | Bend OR

10,355 +/- SF metal building with CMU block base for lease. Can lease the entire building or up to 2 individual suites. The front office configuration has 2 offices and 1 conference room. The warehouse is approximately 7,855 +/- SF. Property is zoned Industrial Light (IL). There are 5 (five) 14' overhead doors located on building's south side. Property has 3 phase service to the building. Easy access and 14 on-site parking stalls. Available +/- September 2018. Contact listing broker for more information and showing instructions.

### Lease Rate: \$0.79 /SF/Mo + NNN

- Suite 101: 5,447 +/- SF
- Suite 102: 4,908 +/- SF
- Entire building: 10,355 +/-SF
- Est. CAMs: \$0.24/SF/Mo
- Zoning: Industrial Light-IL