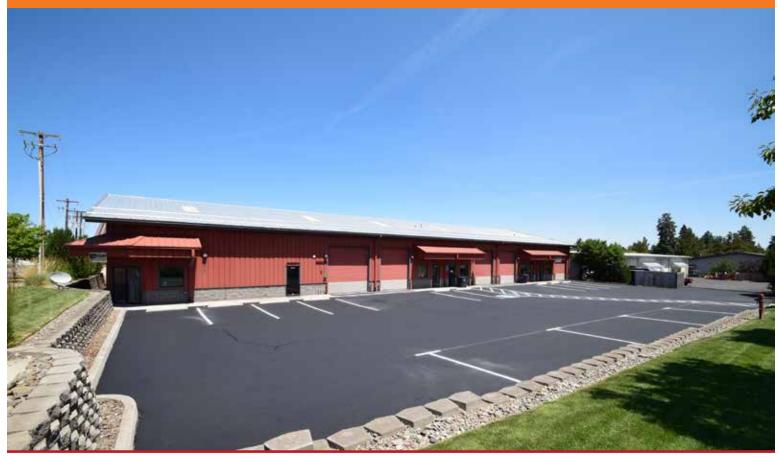

## **BEND INDUSTRIAL BUILDING**

20652 Carmen Loop | Bend OR

10,355 +/- SF metal building with CMU block base for lease. Can lease the entire building or up to 2 individual suites. The front office configuration has 2 offices and 1 conference room. The warehouse is approximately 7,855 +/- SF. Property is zoned Industrial Light (IL). There are 5 (five) 14' overhead doors located on building's south side. Property has 3 phase service to the building. Easy access and 14 on-site parking stalls. Available +/- September 2018. Contact listing broker for more information and showing instructions.

### Lease Rate: \$0.79 /SF/Mo + NNN

- Suite 101: 5,447 +/- SF
- Suite 102: 4,908 +/- SF
- Entire building: 10,355 +/-SF
- Est. CAMs: \$0.24/SF/Mo
- Zoning: Industrial Light-IL