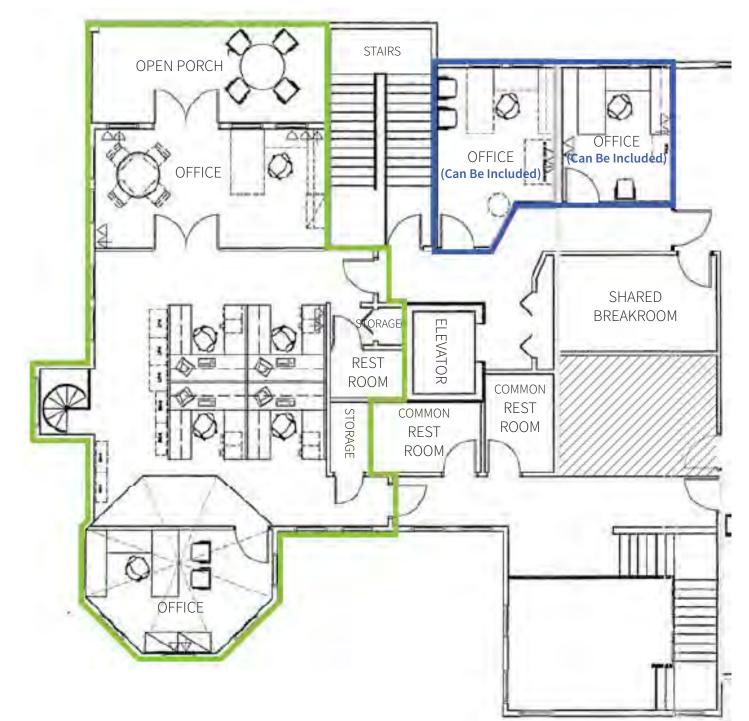

### THE SPACE - 2nd Floor

- 1,500± SF Office Space Available
- High ceilings with an excellent lake view
- Two unique offices, one with an outdoor patio
- Open work space for cubicles
- Two additional offices can be included as well
- One private restroom within the space
- Shared break room and additional common restrooms for the floor

## FLOOR PLAN - 1,500± RSF