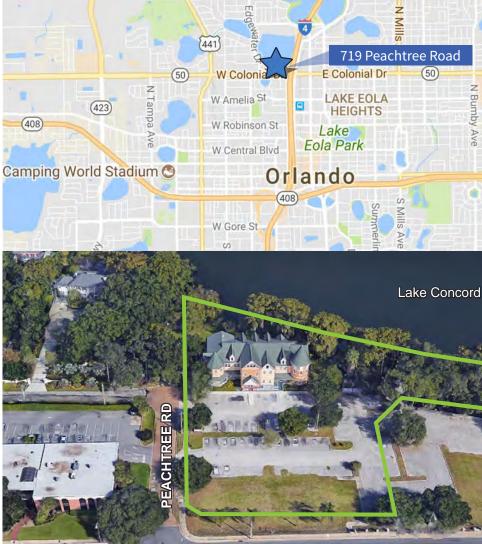

## THE PROPERTY

- 13,494± SF two-story office building
- 4.0/1,000 SF parking ratio
- 0.72± acres zoned PD/T (City of Orlando)
- Just seconds from Interstate 4
- Located on beautiful Lake Concord

## JOHN WORRELL, CCIM

Director, Principal john.worrell@citepartners.com 407.930.1809

W COLONIAL DR

Urlando Science Center 📼

**COLLEGE PARK** 

Ive

Harry P Leu Gardens

Corrine Dr

Prim

BALD

Orlando

Executiv

Airport

COLONIAL

TOWN CENTER