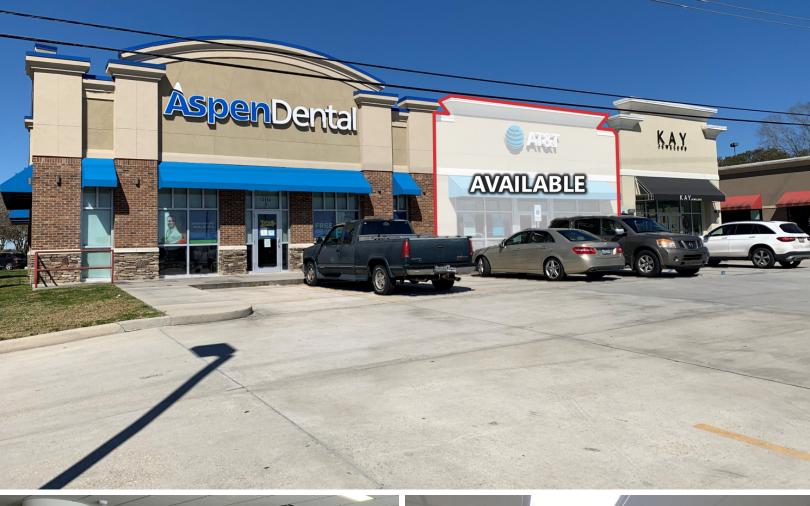

For Lease

Retail Space

# 4960 Lapalco Boulevard

Marrero, Louisiana 70072

# **Property Highlights**

- ±1,000 ±2,800 SF retail space available for lease
- · Highly visible location with excellent traffic counts
- Corner location at the intersection of Lapalco Boulevard and Barataria Boulevard
- Adjacent to two well-known national vendors -- Aspen Dental and Kay **Jewelers**
- Attractive retail building with ample parking space
- Spacious floor plan ideal for any type of retailer
- Nearby retailers include Walmart Supercenter, The Home Depot and Lowe's Home Improvement
- Full space is 2,800 SF with option to subdivide into 1,000 SF