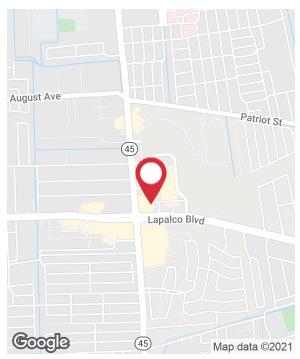

# 4960 Lapalco Boulevard

Marrero, Louisiana 70072

# **Property Highlights**

- ±1,000 ±2,800 SF retail space available for lease
- · Highly visible location with excellent traffic counts
- Corner location at the intersection of Lapalco Boulevard and Barataria Boulevard
- Adjacent to two well-known national vendors -- Aspen Dental and Kay **Jewelers**
- Attractive retail building with ample parking space
- Spacious floor plan ideal for any type of retailer
- Nearby retailers include Walmart Supercenter, The Home Depot and Lowe's Home Improvement
- Full space is 2,800 SF with option to subdivide into 1,000 SF