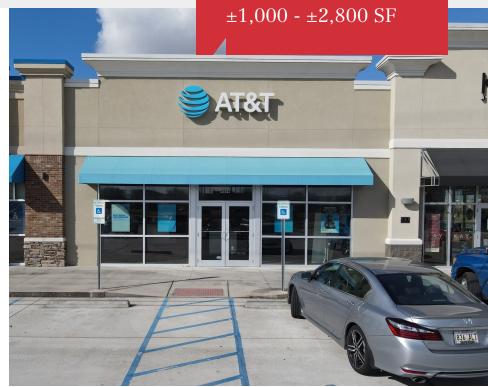

# **Property Highlights**

- ±1,000 ±2,800 SF retail space available for lease
- · Highly visible location with excellent traffic counts
- Corner location at the intersection of Lapalco Boulevard and Barataria Boulevard
- Adjacent to two well-known national vendors -- Aspen Dental and Kay **Jewelers**
- Attractive retail building with ample parking space
- Spacious floor plan ideal for any type of retailer
- Nearby retailers include Walmart Supercenter, The Home Depot and Lowe's Home Improvement
- Full space is 2,800 SF with option to subdivide into 1,000 SF

# Additional Photos

430 Notre Dame Street New Orleans, LA 70130 504 525 1311 tel latterblum.com

430 Notre Dame Street New Orleans, LA 70130 504 525 1311 tel

430 Notre Dame Street New Orleans, LA 70130 504 525 1311 tel latterblum.com