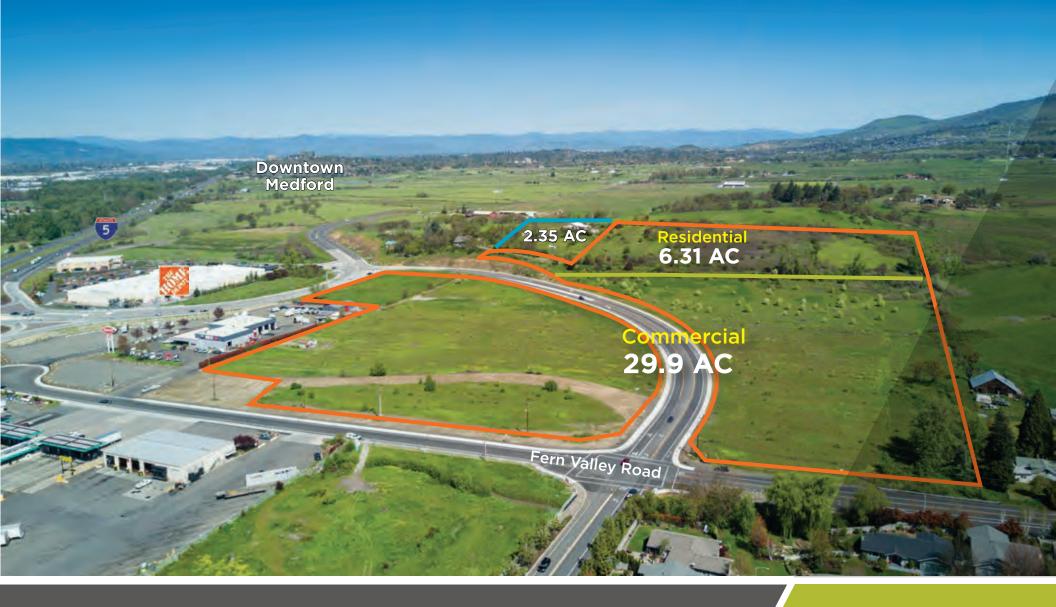

## **FOR SALE**

COMMERCIAL LAND at I-5 Interchange Exit 24

3775 Fern Valley Rd Phoenix, Oregon 97535

MEDFORD CONTACT:

# **Property Highlights**

**Location** 3775 Fern Valley Road

Interstate 5, Exit 24 Phoenix, Oregon 97535

Size 25.9 Acres Commercial

6.31 Acres Residential

6.3 Acres Possible Expansion

Will divide

**Price** Call for pricing

- Last sizable I-5 interchange acreage in the region
- Approved for 713 pm Peak Hour Trips (no further traffic studies required)
- Approved access from Interchange
- Next to Home Depot
- Adjacent planned development of High Tech Campus and housing
- Proximity to California draws shoppers for no sales tax in Oregon
- Zoned Commercial and Residential