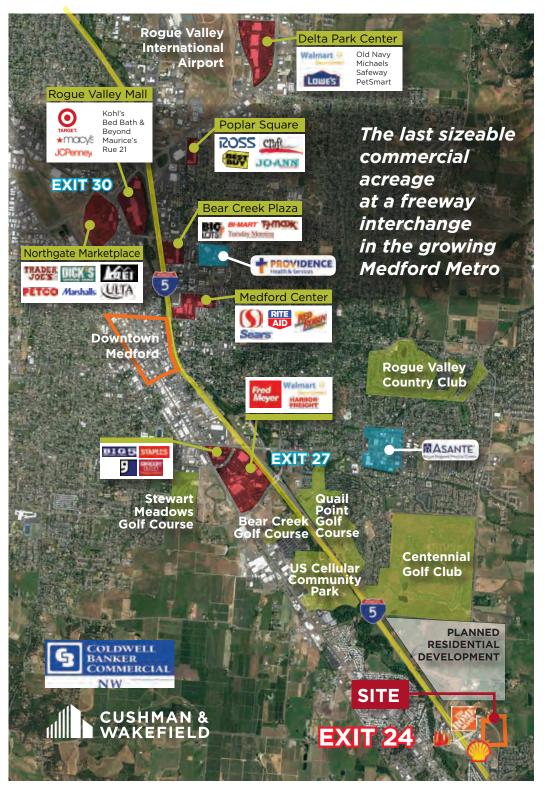

## **FOR SALE**

COMMERCIAL LAND at I-5 Interchange Exit 24

3775 Fern Valley Rd Phoenix, Oregon 97535

MEDFORD CONTACT:

# **Property Highlights**

**Location** 3775 Fern Valley Road

Interstate 5, Exit 24 Phoenix, Oregon 97535

Size 25.9 Acres Commercial

6.31 Acres Residential

6.3 Acres Possible Expansion

Will divide

**Price** Call for pricing

- Last sizable I-5 interchange acreage in the region
- Approved for 713 pm Peak Hour Trips (no further traffic studies required)
- Approved access from Interchange
- Next to Home Depot
- Adjacent planned development of High Tech Campus and housing
- Proximity to California draws shoppers for no sales tax in Oregon
- Zoned Commercial and Residential