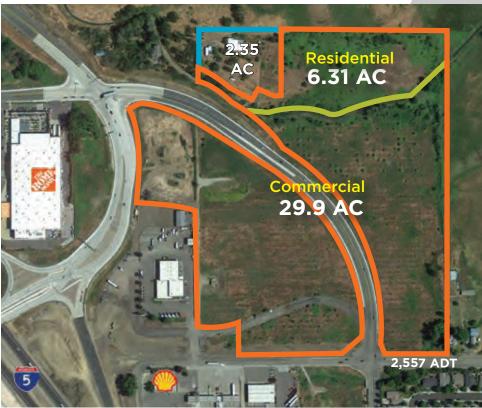

## **FOR SALE**

COMMERCIAL LAND at I-5 Interchange Exit 24

3775 Fern Valley Rd Phoenix, Oregon 97535

MEDFORD CONTACT:

# **Property Highlights**

**Location** 3775 Fern Valley Road

Interstate 5, Exit 24 Phoenix, Oregon 97535

Size 25.9 Acres Commercial

6.31 Acres Residential

6.3 Acres Possible Expansion

Will divide

**Price** Call for pricing

- Last sizable I-5 interchange acreage in the region
- Approved for 713 pm Peak Hour Trips (no further traffic studies required)
- Approved access from Interchange
- Next to Home Depot
- Adjacent planned development of High Tech Campus and housing
- Proximity to California draws shoppers for no sales tax in Oregon
- Zoned Commercial and Residential