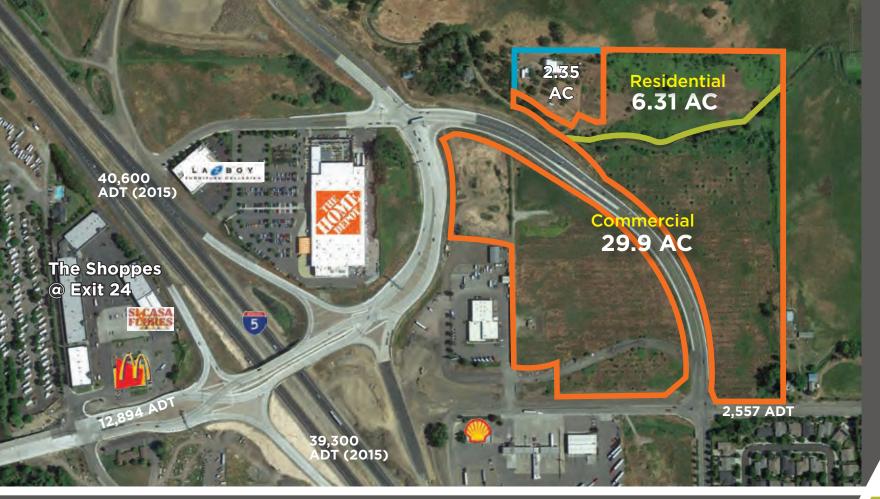

## **FOR SALE**

COMMERCIAL LAND at I-5 Interchange Exit 24

3775 Fern Valley Rd Phoenix, Oregon 97535

MEDFORD CONTACT:

# **Property Highlights**

**Location** 3775 Fern Valley Road

Interstate 5, Exit 24 Phoenix, Oregon 97535

Size 25.9 Acres Commercial

6.31 Acres Residential

6.3 Acres Possible Expansion

Will divide

**Price** Call for pricing

- Last sizable I-5 interchange acreage in the region
- Approved for 713 pm Peak Hour Trips (no further traffic studies required)
- Approved access from Interchange
- Next to Home Depot
- Adjacent planned development of High Tech Campus and housing
- Proximity to California draws shoppers for no sales tax in Oregon
- Zoned Commercial and Residential