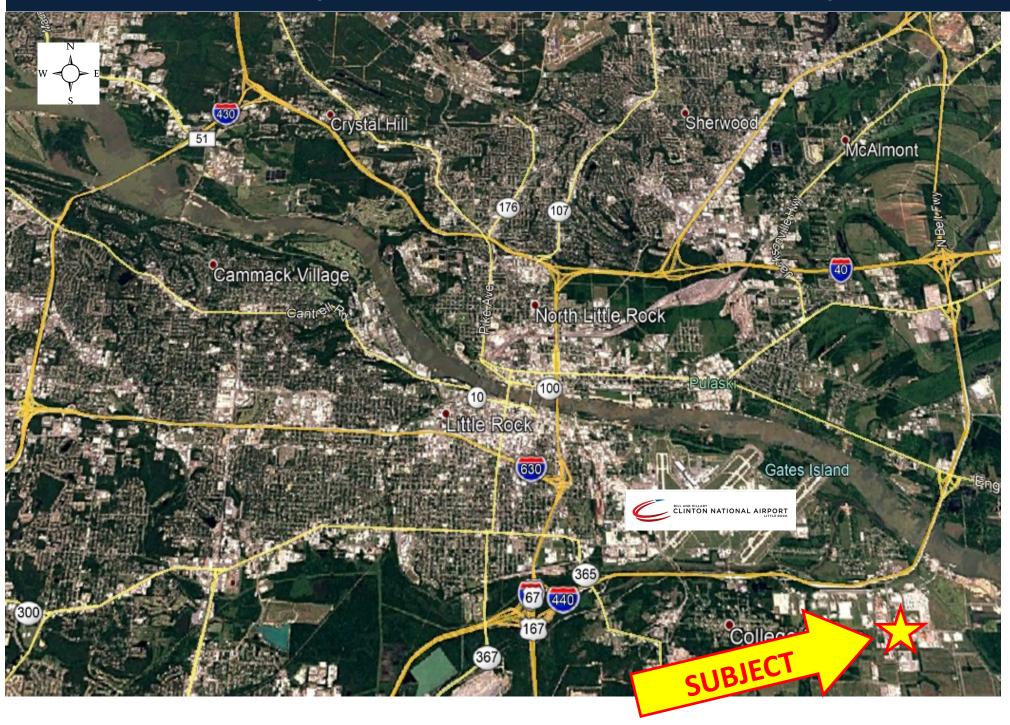

n 2017
- For Lease: \$2.75/ **SF NNN**
- ♦ At the SE corner of Fourche Dam Pike & Frazier Pike
- 52,374± SF. Clear height of 19-21' under sidewalls; clear height of 20'9"- 23' under center of building. Column spacing approx. 25' x 38'. 100% wet sprinklered. High capacity 3-Phase electrical service. 3 dock-high doors; loading dock with 3 roll-up doors
- Total land area of 6.07 acres

- Tenant's use of surplus 2.5 ± acres up for negotiation
- Zoned I-3
- ◆ Tilt-wall construction
- Great visibility; 2 drive-in entrances



For more information contact:

Reed Billings | Reed@HathawayGroup.com | 901-604-8690 John Hathaway | JCHathaway@HathawayGroup.com | 501-978

## Back side of the building (view from east to west)







### Located with easy access to the Central Arkansas interstate system



# Floor Plan