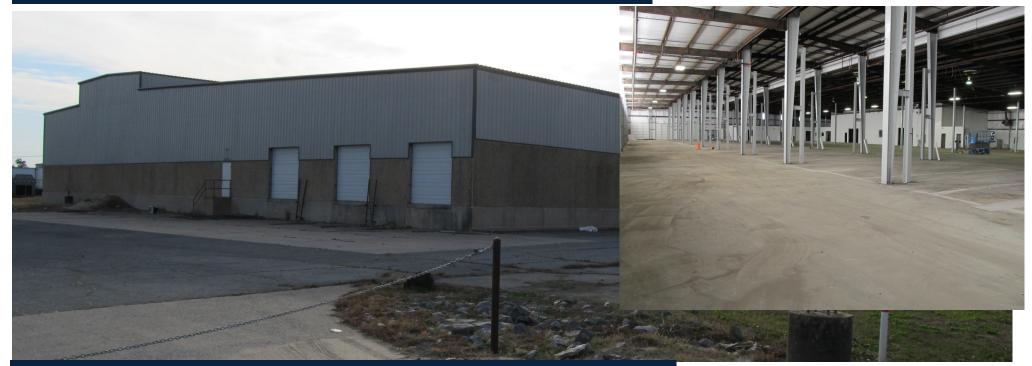

**Newly Renovated Industrial Property in the Little Rock Port**

- Renovated in 2017
- For Lease: \$2.75/ **SF NNN**
- ♦ At the SE corner of Fourche Dam Pike & Frazier Pike
- 52,374± SF. Clear height of 19-21' under sidewalls; clear height of 20'9"- 23' under center of building. Column spacing approx. 25' x 38'. 100% wet sprinklered. High capacity 3-Phase electrical service. 3 dock-high doors; loading dock with 3 roll-up doors
- Total land area of 6.07 acres

- Tenant's use of surplus 2.5 ± acres up for negotiation
- Zoned I-3
- ◆ Tilt-wall construction
- Great visibility; 2 drive-in entrances



For more information contact:

Reed Billings | Reed@HathawayGroup.com | 901-604-8690 John Hathaway | JCHathaway@HathawayGroup.com | 501-978

## Back side of the building (view from east to west)







### Located with easy access to the Central Arkansas interstate system



# Floor Plan