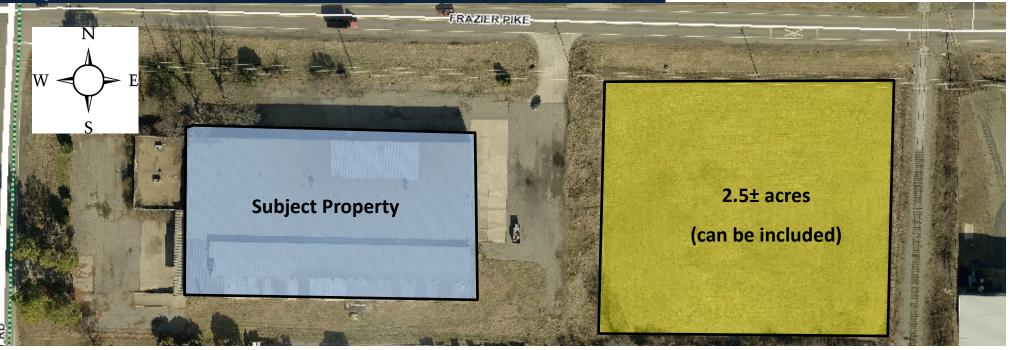

- Tenant's use of surplus 2.5 ± acres up for negotiation
- Zoned I-3
- ◆ Tilt-wall construction
- Great visibility; 2 drive-in entrances

For more information contact:

Reed Billings | Reed@HathawayGroup.com | 901-604-8690 John Hathaway | JCHathaway@HathawayGroup.com | 501-978