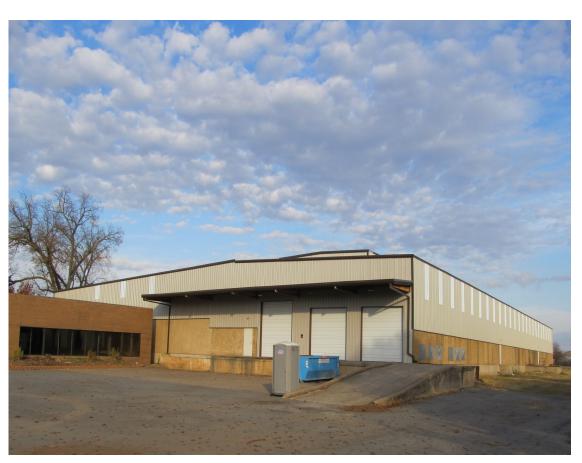

#### **Newly Renovated Industrial Property in the Little Rock Port**

- Renovated in 2017
- For Lease: \$2.75/ **SF NNN**
- ♦ At the SE corner of Fourche Dam Pike & Frazier Pike
- 52,374± SF. Clear height of 19-21' under sidewalls; clear height of 20'9"- 23' under center of building. Column spacing approx. 25' x 38'. 100% wet sprinklered. High capacity 3-Phase electrical service. 3 dock-high doors; loading dock with 3 roll-up doors
- Total land area of 6.07 acres

- Tenant's use of surplus 2.5 ± acres up for negotiation
- Zoned I-3
- ◆ Tilt-wall construction
- Great visibility; 2 drive-in entrances

For more information contact:

Reed Billings | Reed@HathawayGroup.com | 901-604-8690 John Hathaway | JCHathaway@HathawayGroup.com | 501-978