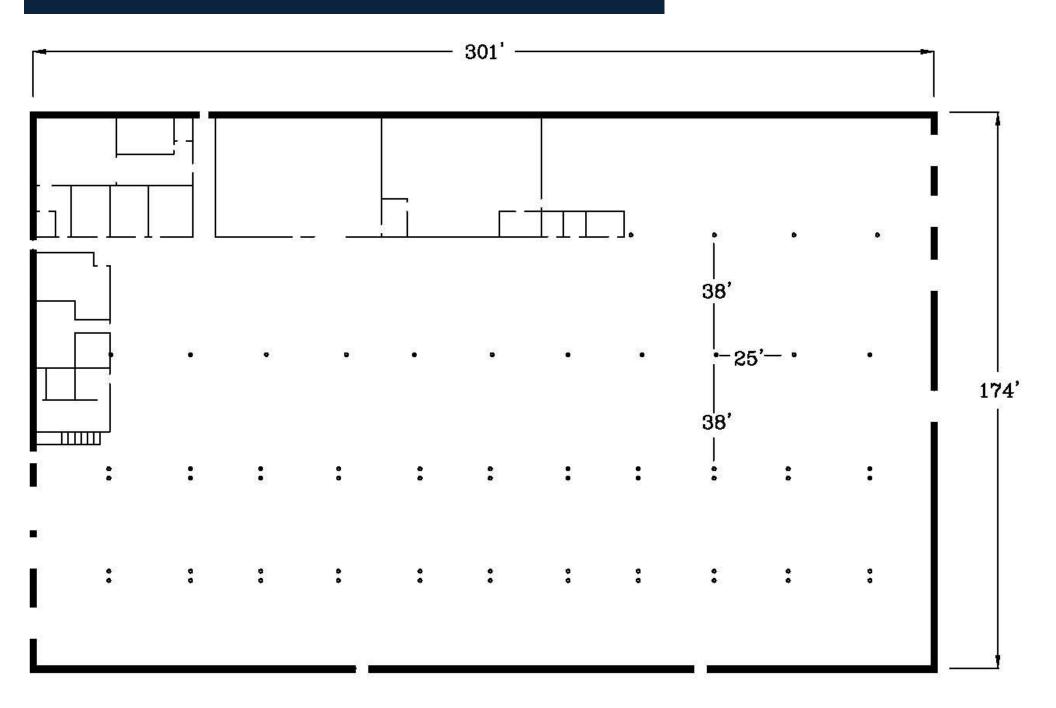

#### **Newly Renovated Industrial Property in the Little Rock Port**

- Renovated in 2017
- For Lease: \$2.75/ **SF NNN**
- ♦ At the SE corner of Fourche Dam Pike & Frazier Pike
- 52,374± SF. Clear height of 19-21' under sidewalls; clear height of 20'9"- 23' under center of building. Column spacing approx. 25' x 38'. 100% wet sprinklered. High capacity 3-Phase electrical service. 3 dock-high doors; loading dock with 3 roll-up doors
- Total land area of 6.07 acres

# Floor Plan