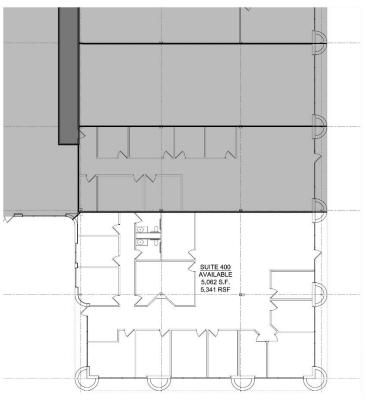

### ± 2,536 SF – 22,721 SF FOR LEASE

SUITE 400

SUITE 500

www.entrecommercial.com