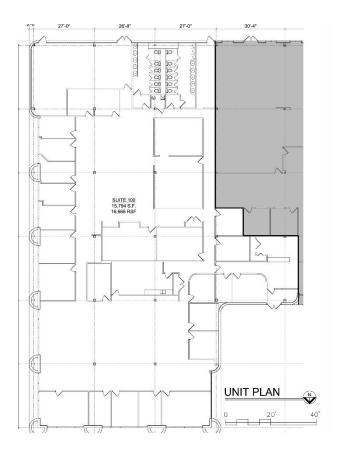

s

ZONING: B3

**LEASE RATE: \$12.50 PSF - \$15.50 PSF MG** 

- Recently Updated Office/Flex Facility
- Easy Access to IL-53 Via Euclid Avenue Full Interchange
- · Professional Business Park Setting
- Flexible Unit Sizes
- In Proximity to Restaurants, Lodging, and Shopping
- Adjacent to the proposed Arlington Downs Redevelopment project

#### **Contact:**

Mike DeSerto 224-588-3026

mdeserto@entrecommercial.com

Cory Kay 224-532-2497 ckay@entrecommercial.com

Rachel Peck 224-278-9777

rpeck@entrecommercial.com

www.entrecommercial.com



### ± 2,536 SF – 22,721 SF FOR LEASE



### **Contact:**

Mike DeSerto 224-588-3026 mdeserto@entrecommercial.com

Cory Kay 224-532-2497 ckay@entrecommercial.com

Rachel Peck 224-278-9777 rpeck@entrecommercial.com





### ± 2,536 SF – 22,721 SF FOR LEASE



SUITE 100



**SUITE 150** 

### ± 2,536 SF – 22,721 SF FOR LEASE



SUITE 400



SUITE 500

www.entrecommercial.com







#### **Contact:**

Mike DeSerto 224-588-3026 mdeserto@entrecommercial.com

Cory Kay 224-532-2497 ckay@entrecommercial.com

Rachel Peck 224-278-9777 rpeck@entrecommercial.com

www.entrecommercial.com