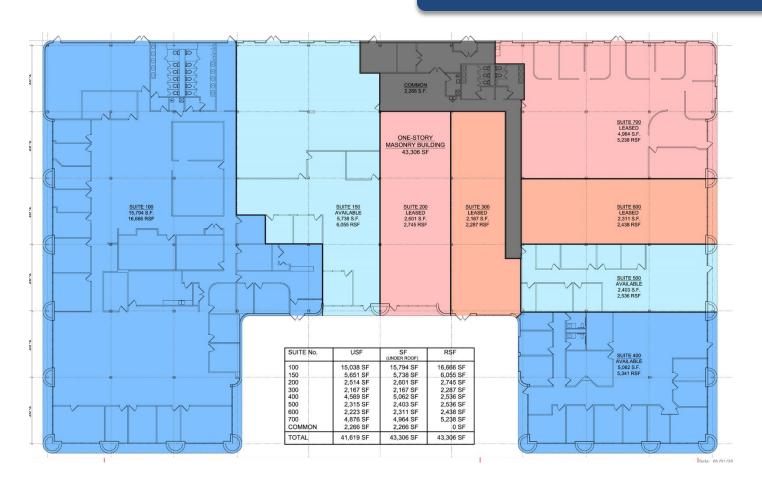

# **SPECIFICATIONS**

BUILDING SIZE: 43,306 SF

AVAILABLE: 2,536 SF - 22,721 SF

CAR PARKING: 210 Spaces (5/1000)

**BUILT: 1984** 

SPRINKLER: Wet

LAND AREA: 3.32 Acres

ZONING: B3

### ± 2,536 SF – 22,721 SF FOR LEASE

SUITE 100

**SUITE 150** 

### ± 2,536 SF – 22,721 SF FOR LEASE

SUITE 400

SUITE 500

www.entrecommercial.com