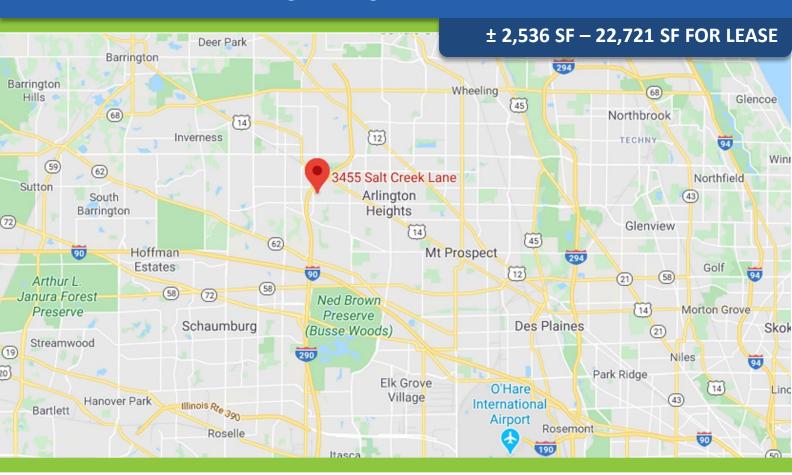

53 Via Euclid Avenue Full Interchange
- · Professional Business Park Setting
- Flexible Unit Sizes
- In Proximity to Restaurants, Lodging, and Shopping
- Adjacent to the proposed Arlington Downs Redevelopment project

#### **Contact:**

Mike DeSerto 224-588-3026

mdeserto@entrecommercial.com

Cory Kay 224-532-2497 ckay@entrecommercial.com

Rachel Peck 224-278-9777

rpeck@entrecommercial.com

www.entrecommercial.com



### ± 2,536 SF – 22,721 SF FOR LEASE



### **Contact:**

Mike DeSerto 224-588-3026 mdeserto@entrecommercial.com

Cory Kay 224-532-2497 ckay@entrecommercial.com

Rachel Peck 224-278-9777 rpeck@entrecommercial.com





### ± 2,536 SF – 22,721 SF FOR LEASE



SUITE 100



**SUITE 150** 

### ± 2,536 SF – 22,721 SF FOR LEASE



SUITE 400



SUITE 500

www.entrecommercial.com







#### **Contact:**

Mike DeSerto 224-588-3026 mdeserto@entrecommercial.com

Cory Kay 224-532-2497 ckay@entrecommercial.com

Rachel Peck 224-278-9777 rpeck@entrecommercial.com

www.entrecommercial.com