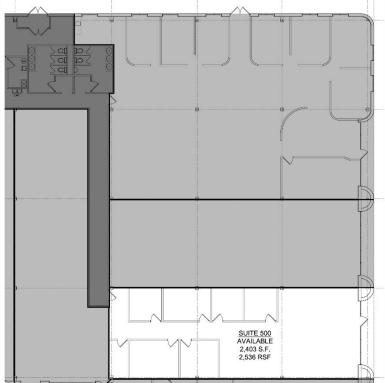

### ± 2,536 SF – 22,721 SF FOR LEASE

SUITE 400

SUITE 500

www.entrecommercial.com