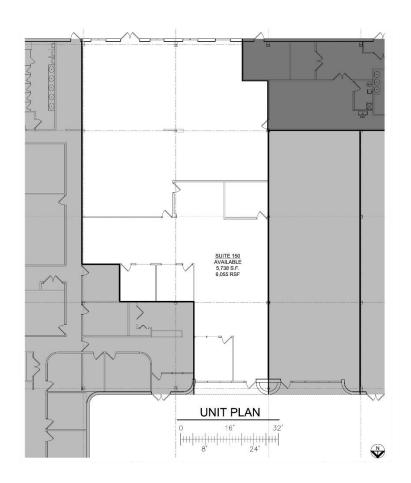

**LEASE RATE: \$12.50 PSF - \$15.50 PSF MG** 

- Recently Updated Office/Flex Facility
- Easy Access to IL-53 Via Euclid Avenue Full Interchange
- · Professional Business Park Setting
- Flexible Unit Sizes
- In Proximity to Restaurants, Lodging, and Shopping
- Adjacent to the proposed Arlington Downs Redevelopment project

#### **Contact:**

Mike DeSerto 224-588-3026

mdeserto@entrecommercial.com

Cory Kay 224-532-2497 ckay@entrecommercial.com

Rachel Peck 224-278-9777

rpeck@entrecommercial.com

www.entrecommercial.com



### ± 2,536 SF – 22,721 SF FOR LEASE



### **Contact:**

Mike DeSerto 224-588-3026 mdeserto@entrecommercial.com

Cory Kay 224-532-2497 ckay@entrecommercial.com

Rachel Peck 224-278-9777 rpeck@entrecommercial.com





### ± 2,536 SF – 22,721 SF FOR LEASE



SUITE 100



**SUITE 150** 

### ± 2,536 SF – 22,721 SF FOR LEASE



SUITE 400



SUITE 500

www.entrecommercial.com







#### **Contact:**

Mike DeSerto 224-588-3026 mdeserto@entrecommercial.com

Cory Kay 224-532-2497 ckay@entrecommercial.com

Rachel Peck 224-278-9777 rpeck@entrecommercial.com

www.entrecommercial.com