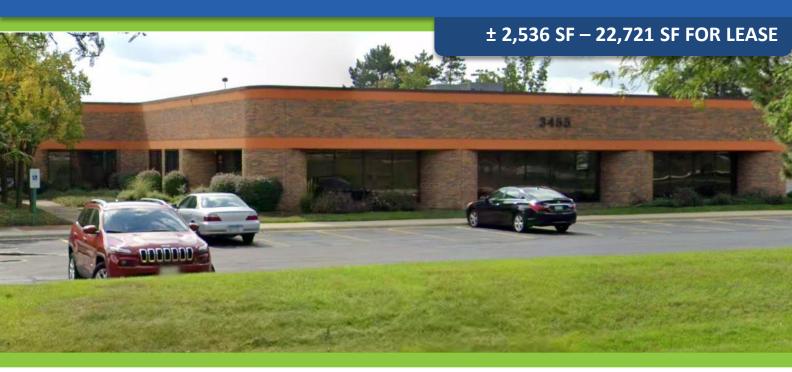

### ± 2,536 SF – 22,721 SF FOR LEASE

# **SPECIFICATIONS**

BUILDING SIZE: 43,306 SF

AVAILABLE: 2,536 SF - 22,721 SF

CAR PARKING: 210 Spaces (5/1000)

**BUILT: 1984** 

SPRINKLER: Wet

LAND AREA: 3.32 Acres

ZONING: B3

**LEASE RATE: \$12.50 PSF - \$15.50 PSF MG** 

- Recently Updated Office/Flex Facility
- Easy Access to IL-53 Via Euclid Avenue Full Interchange
- · Professional Business Park Setting
- Flexible Unit Sizes
- In Proximity to Restaurants, Lodging, and Shopping
- Adjacent to the proposed Arlington Downs Redevelopment project