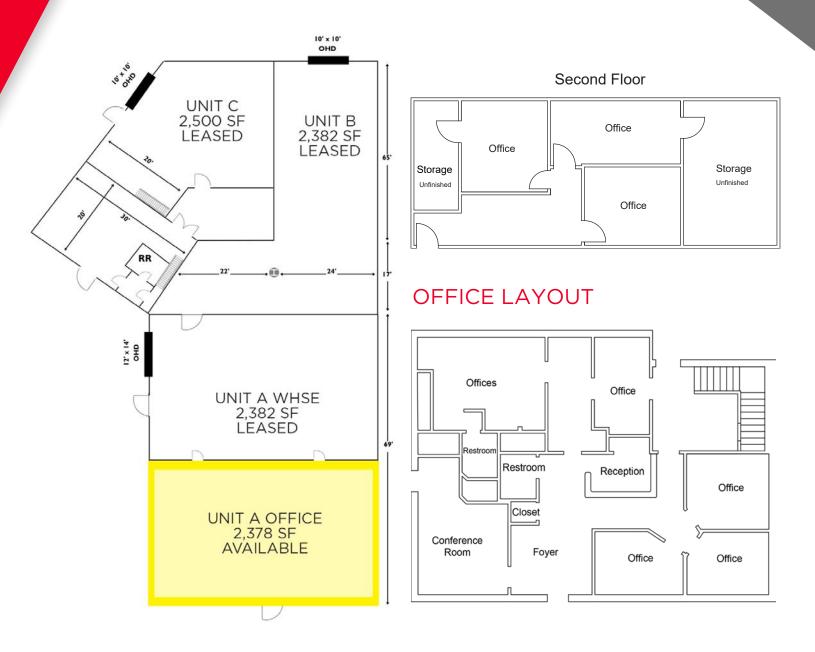

#### **PROPERTY SPECIFICATIONS**

| TOTAL SF         | 9,204 SF (7,972 SF footprint) |
|------------------|-------------------------------|
| OFFICE SF        | 3,594 SF (1,232 SF 2nd floor) |
| INDUSTRIAL SF    | 5,610 SF                      |
| LAND             | 0.9 acres                     |
| CONSTRUCTED      | 1987                          |
| CONSTRUCTION     | Masonry/Block                 |
| CEILING HEIGHT   | 18'                           |
| DRIVE-IN DOORS   | Three (3)                     |
| SPRINKLER        | 100% wet                      |
| LIGHTING         | Fluorescent                   |
| HEAT             | Gas radiant                   |
| AIR-CONDITIONING | Office                        |
| ROOF             | Metal deck-comp               |
| POWER            | 208V / 3P                     |
| PARKING          | 22 spaces                     |
| FLOOR            | Concrete                      |
|                  |                               |

**AVAILABLE OFFICE SPACE** 2.378 SF

RFNT \$10.50/PSF GROSS

#### **HIGHLIGHTS**

- High image 9,204 SF industrial / commercial complex with 2,378 SF office space available
- Prestigious business park setting
- Excellent I-90 access via Crocker Bassett interchange
- Easy access to Crocker Park, shopping, restaurants and lodging