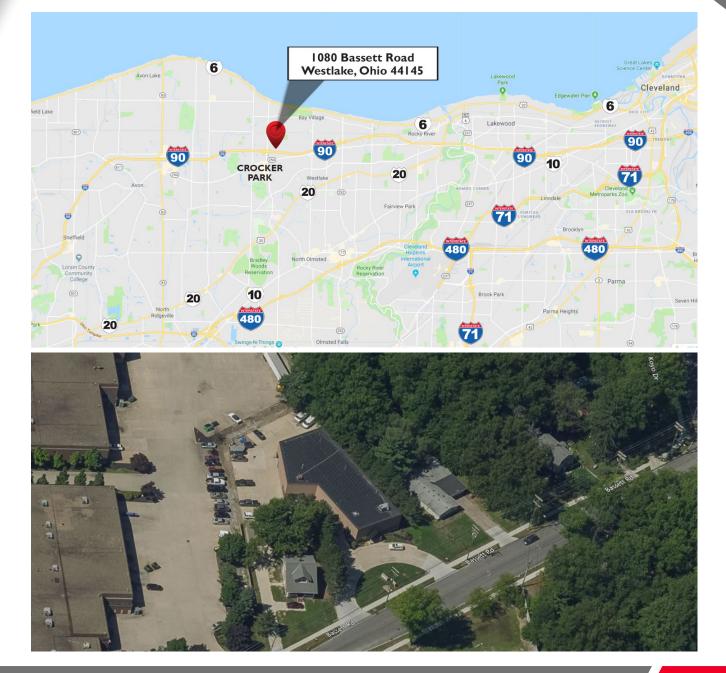

#### **HIGHLIGHTS**

- High image 9,204 SF industrial / commercial complex with 2,378 SF office space available
- Prestigious business park setting
- Excellent I-90 access via Crocker Bassett interchange
- Easy access to Crocker Park, shopping, restaurants and lodging