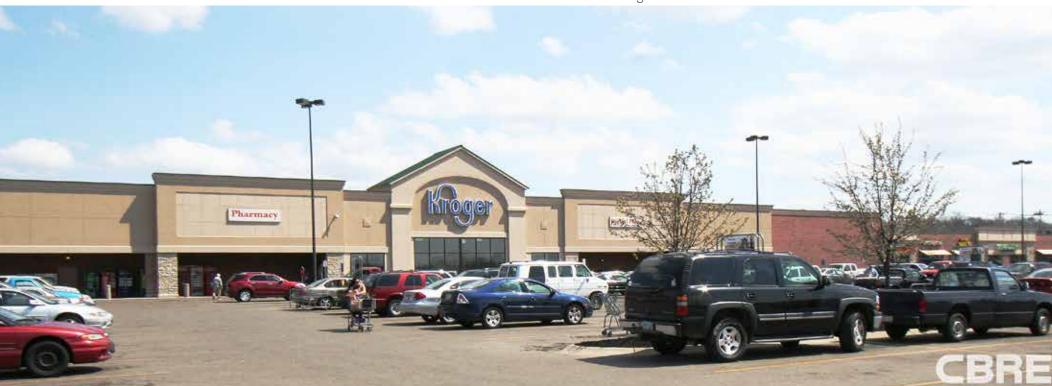

## PROPERTY HIGHLIGHTS

- + Space for lease
- + 1,534 Sq. Ft. Available
- + \$18.00 Per Sq. Ft. \$3.55 NNN

- + Kroger anchored center
- + Co-tenants include, Kroger Fuel Center, Skyline, Sonic, Great Clips, Little Caesars and Colortyme
- + Center in great condition Built in 2006

# Shoppes at Hamilton

1450-1496 SOUTH ERIE BOULEVARD, HAMILTON, OH 45013