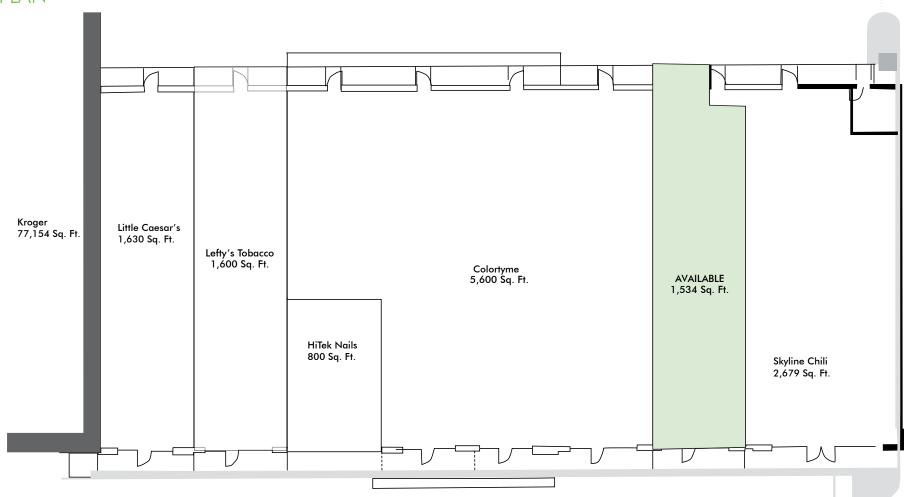

## PROPERTY HIGHLIGHTS

- + Space for lease
- + 1,534 Sq. Ft. Available
- + \$18.00 Per Sq. Ft. \$3.55 NNN

- + Kroger anchored center
- + Co-tenants include, Kroger Fuel Center, Skyline, Sonic, Great Clips, Little Caesars and Colortyme
- + Center in great condition Built in 2006