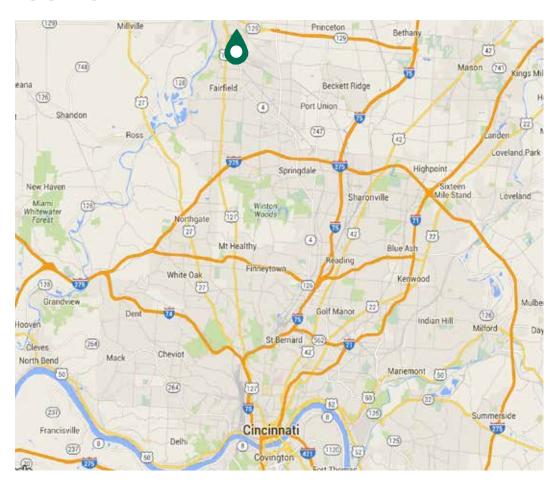

## LOCATION MAP

| DEMOGRAPHICS                    | 1 MILE   | 3 MILE    | 5 MILE    |
|---------------------------------|----------|-----------|-----------|
| 2015 Estimated Population       | 14,950   | 65,990    | 140,207   |
| 2015 Estimated Household Income | \$37,750 | \$51,870  | \$63,739  |
| 2015 Estimated Households       | 5,151    | 25,403    | 53,296    |
| 2015 Estimated Household Age    | 34.88    | 37.28     | 37.93     |
| 2015 Estimated Houseing Value   | \$94,662 | \$137,424 | \$167,366 |