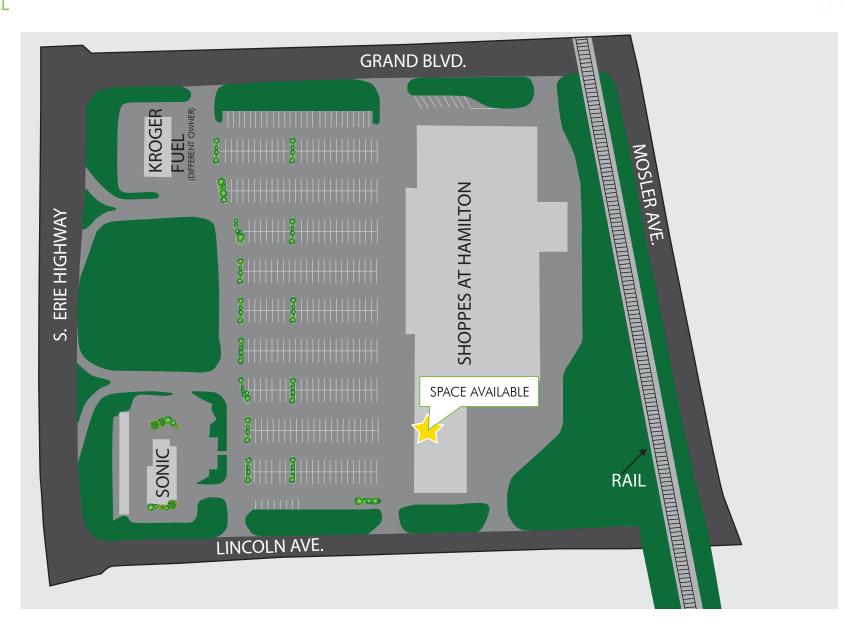

## Shoppes at Hamilton

1450-1496 SOUTH ERIE BOULEVARD, HAMILTON, OH 45013

### SITE PLAN