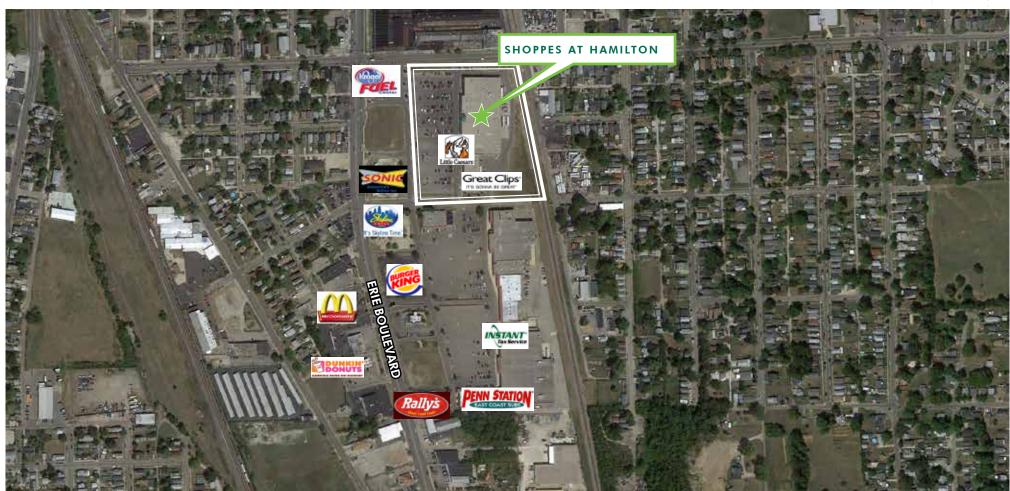

### **AERIAL**

## Shoppes at Hamilton

1450-1496 SOUTH ERIE BOULEVARD, HAMILTON, OH 45013

SITE AERIAL