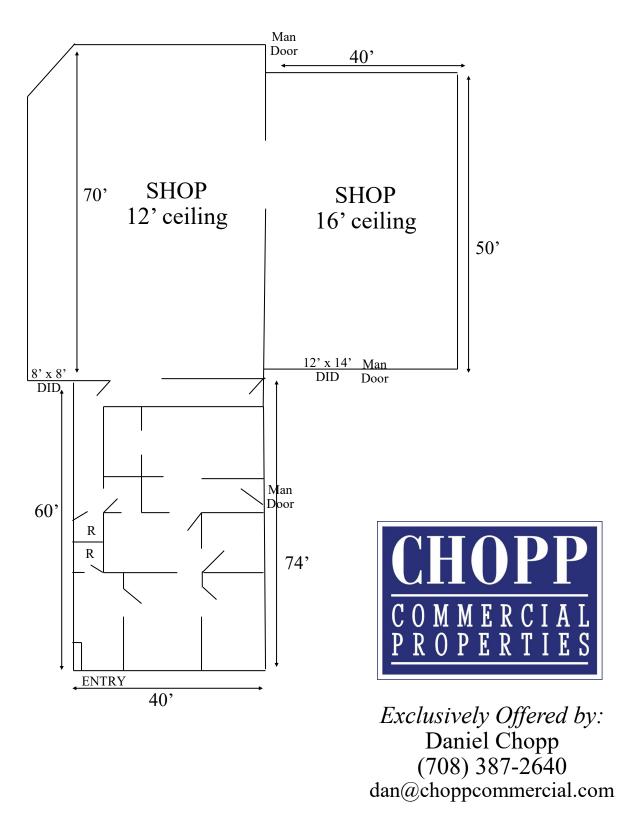

## Approx. 8,200 S.F. Industrial Building 8428 W. 44th Place, Lyons, IL

**SALE PRICE: \$530,000** 

- Approx. 2,400 s.f. office/showroom space
- 12'-16' ceiling heights
- Two (2) drive-in doors
- 400 AMPs, three-phase electric
- Light Industrial zoning
- Lot size: 100' x 140' 14,000 s.f.
- Fenced yard space
- Immediate access to I-55 @ 1st Ave.
- Real estate taxes: 2018 paid in 2019
   PIN#: 18-02-304-014 \$23,102.22
   PIN#: 18-02-304-015 \$16,405.25
   Total \$39,507.47

## 8428 W. 44th Place, Lyons, IL

NOTE: THIS DRAWING NOT TO SCALE.

All information herein is from sources deemed reliable but not guaranteed accurate. Subject to errors, omissions, and to change of price and terms, prior sale or lease, all without notice.