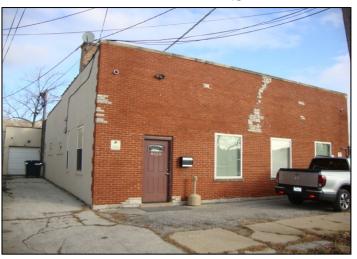

## Approx. 8,200 S.F. Industrial Building 8428 W. 44th Place, Lyons, IL

**SALE PRICE: \$530,000** 

- Approx. 2,400 s.f. office/showroom space
- 12'-16' ceiling heights
- Two (2) drive-in doors
- 400 AMPs, three-phase electric
- Light Industrial zoning
- Lot size: 100' x 140' 14,000 s.f.
- Fenced yard space
- Immediate access to I-55 @ 1st Ave.
- Real estate taxes: 2018 paid in 2019
   PIN#: 18-02-304-014 \$23,102.22
   PIN#: 18-02-304-015 \$16,405.25
   Total \$39,507.47