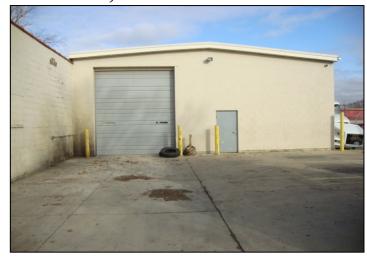

## Approx. 8,200 S.F. Industrial Building 8428 W. 44th Place, Lyons, IL

**SALE PRICE: \$530,000** 

- Approx. 2,400 s.f. office/showroom space
- 12'-16' ceiling heights
- Two (2) drive-in doors
- 400 AMPs, three-phase electric
- Light Industrial zoning
- Lot size: 100' x 140' 14,000 s.f.
- Fenced yard space
- Immediate access to I-55 @ 1st Ave.
- Real estate taxes: 2018 paid in 2019
   PIN#: 18-02-304-014 \$23,102.22
   PIN#: 18-02-304-015 \$16,405.25
   Total \$39,507.47