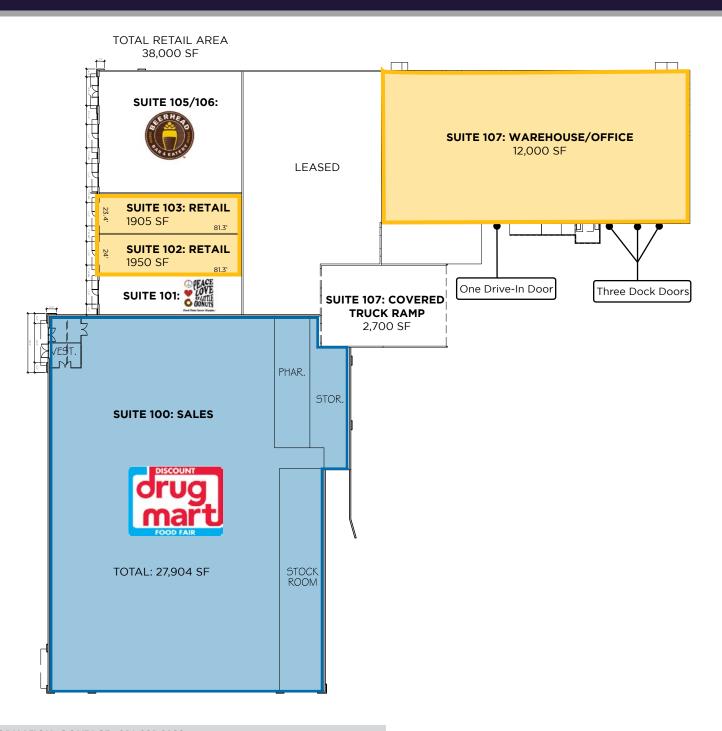

## **PROPERTY HIGHLIGHTS**

- As of 2014, Concord Township's population is 18,245 people. Since 2000, it has had a population growth of 46.76 percent.
- 1 mile average household income = \$146,685
- 60,003 SF retail shopping center anchored by Discount Drug Mart 'coming soon'
- Located within this exciting new retail & residential growth trade area
- Capital Parkway Road project nearing completion for superior access
- Ideal retail space with a unique opportunity for warehouse/office