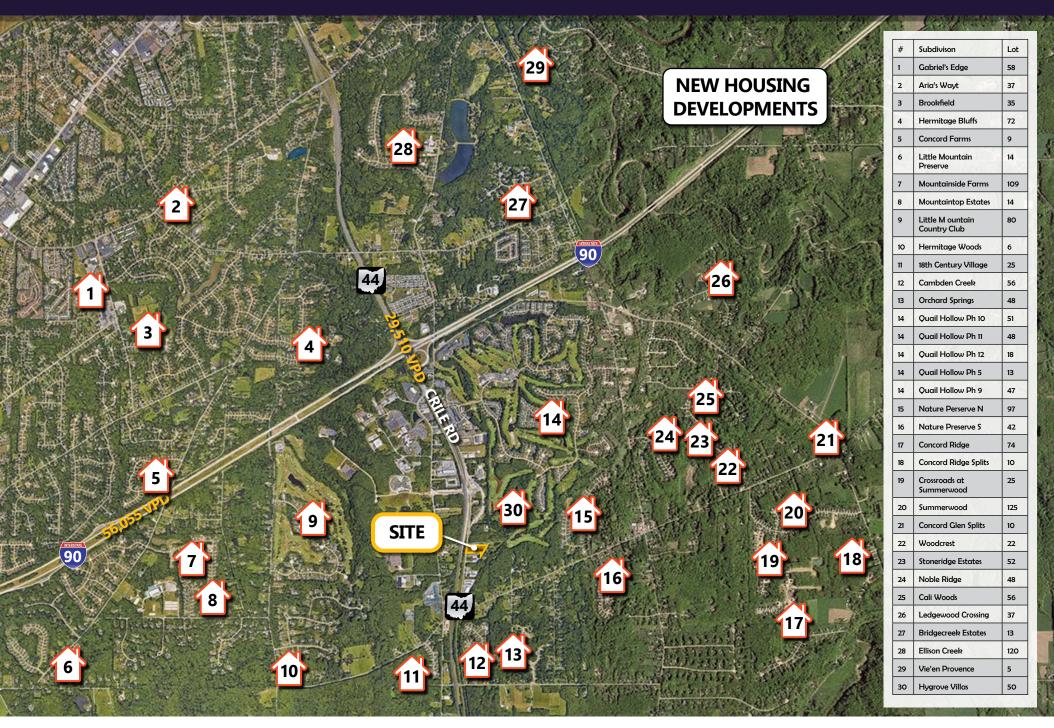

## **PROPERTY HIGHLIGHTS**

- As of 2014, Concord Township's population is 18,245 people. Since 2000, it has had a population growth of 46.76 percent.
- 1 mile average household income = \$146,685
- 60,003 SF retail shopping center anchored by Discount Drug Mart 'coming soon'
- Located within this exciting new retail & residential growth trade area
- Capital Parkway Road project nearing completion for superior access
- Ideal retail space with a unique opportunity for warehouse/office