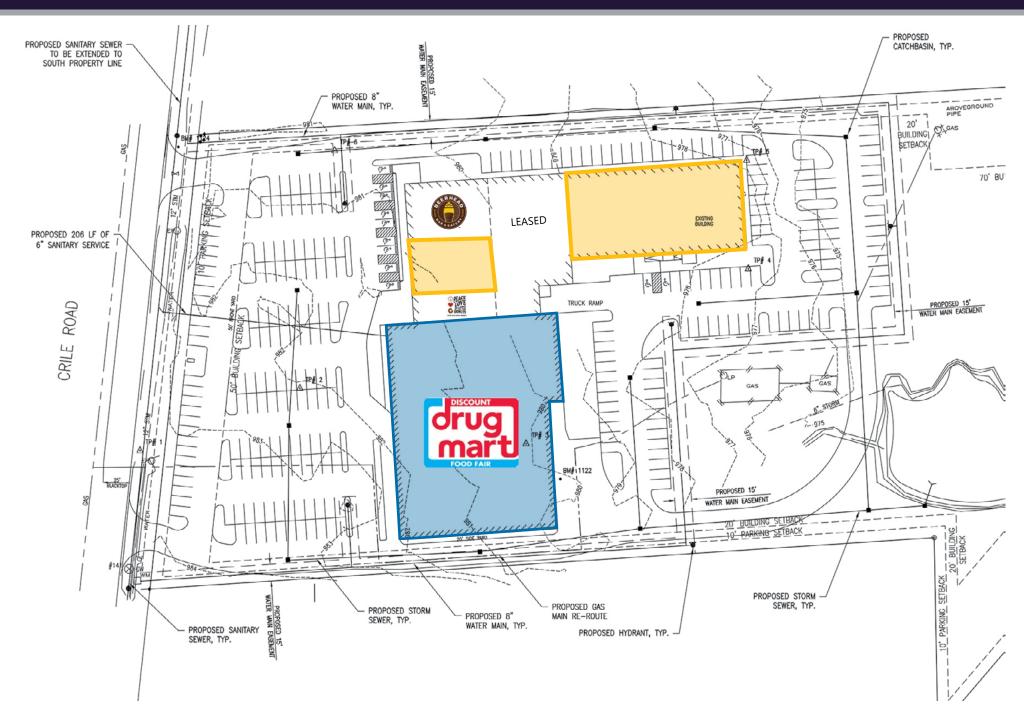

## **PROPERTY HIGHLIGHTS**

- As of 2014, Concord Township's population is 18,245 people. Since 2000, it has had a population growth of 46.76 percent.
- 1 mile average household income = \$146,685
- 60,003 SF retail shopping center anchored by Discount Drug Mart 'coming soon'
- Located within this exciting new retail & residential growth trade area
- Capital Parkway Road project nearing completion for superior access
- Ideal retail space with a unique opportunity for warehouse/office