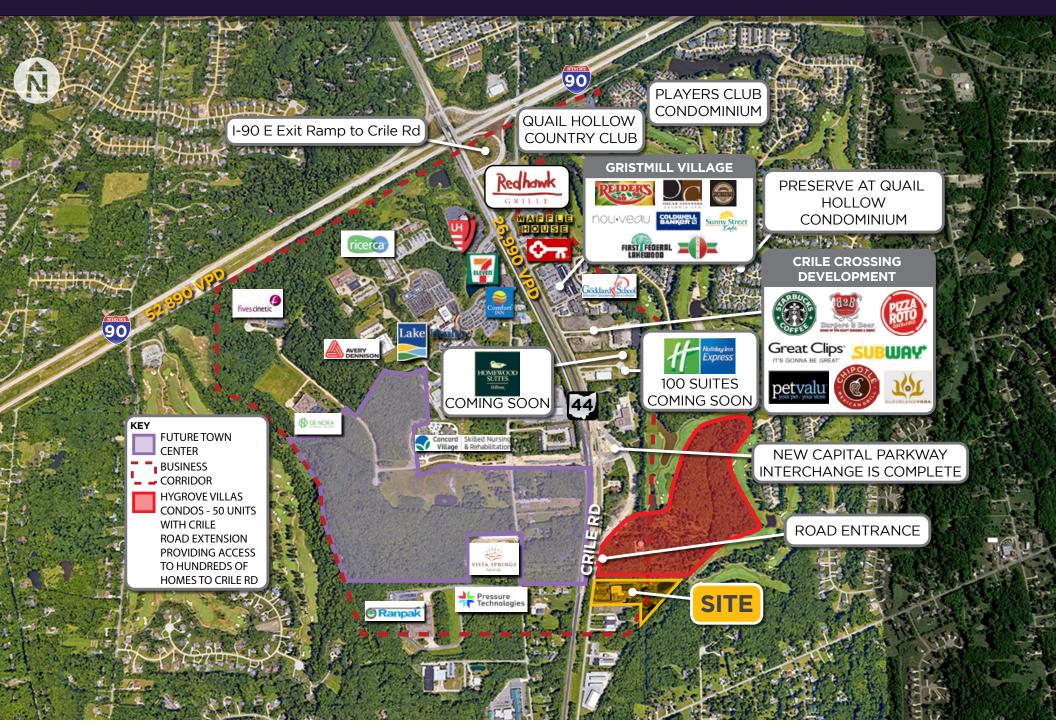

## **PROPERTY HIGHLIGHTS**

- As of 2014, Concord Township's population is 18,245 people. Since 2000, it has had a population growth of 46.76 percent.
- 1 mile average household income = \$146,685
- 60,003 SF retail shopping center anchored by Discount Drug Mart 'coming soon'
- Located within this exciting new retail & residential growth trade area
- Capital Parkway Road project nearing completion for superior access
- Ideal retail space with a unique opportunity for warehouse/office