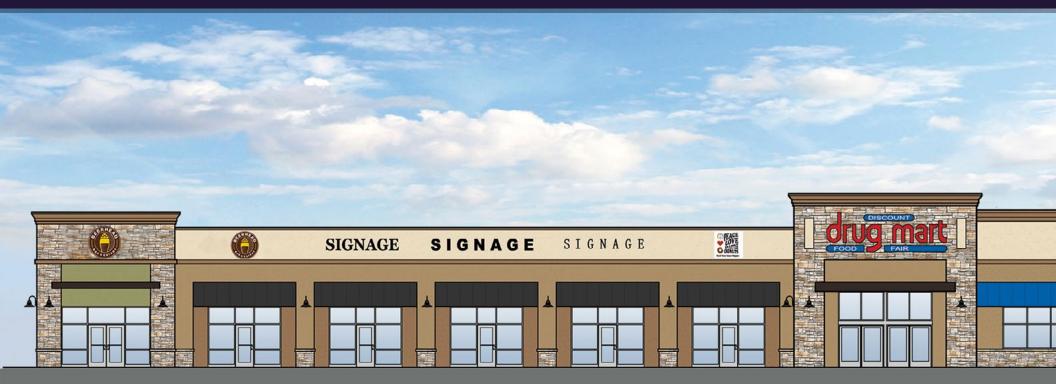

## **PROPERTY HIGHLIGHTS**

- As of 2014, Concord Township's population is 18,245 people. Since 2000, it has had a population growth of 46.76 percent.
- 1 mile average household income = \$146,685
- 60,003 SF retail shopping center anchored by Discount Drug Mart 'coming soon'
- Located within this exciting new retail & residential growth trade area
- Capital Parkway Road project nearing completion for superior access
- Ideal retail space with a unique opportunity for warehouse/office