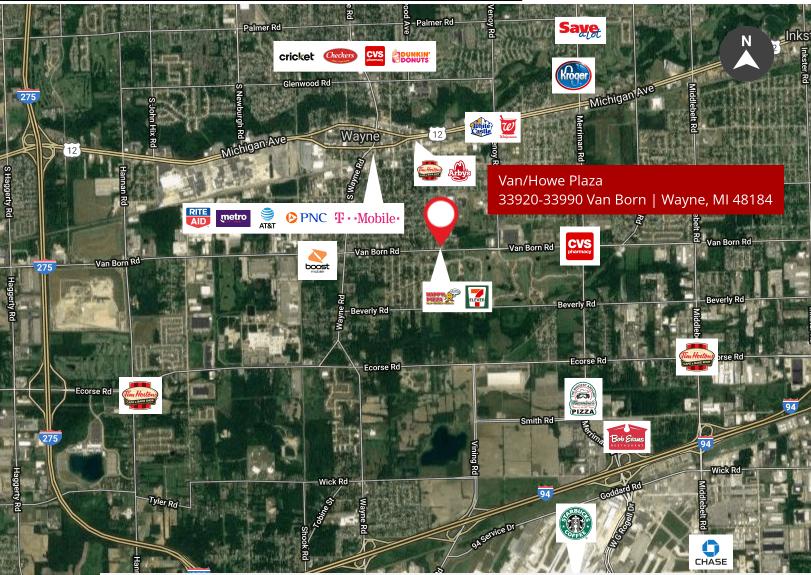

# FOR LEASE

VAN/HOWE PLAZA 33920-33990 VAN BORN WAYNE, MI 48184

Map data ©2019 Imagery ©2019 , CNES / Airbus, DigitalGlobe, Landsat / Copernicus, Sanborn, U.S. Geological Survey, USDA Farm Service Agency