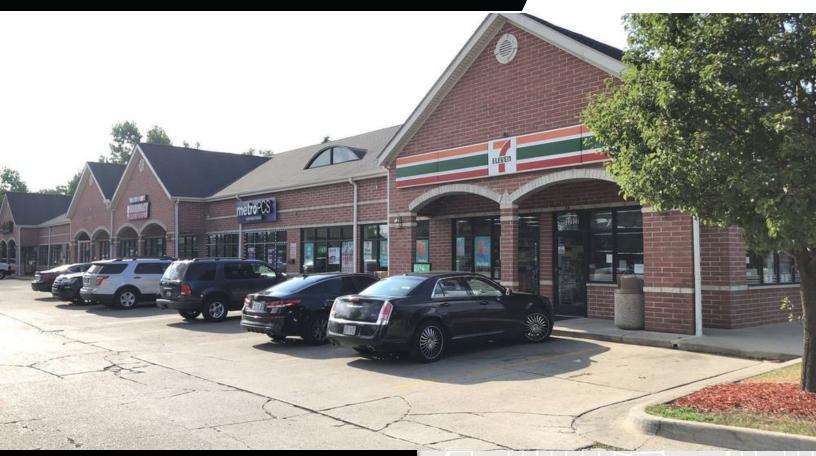

# FOR LEASE

VAN/HOWE PLAZA 33920-33990 VAN BORN WAYNE, MI 48184

### PROPERTY FEATURES:

- Two (2) 1,500 SF suites available
- Suites can be combined for 3,000 SF
- 53 surface parking spaces
- Anchored by 7-Eleven
- Built in 2007
- Close proximity to the I-94 freeway
- Lease Rate: \$12.00/SF Gross