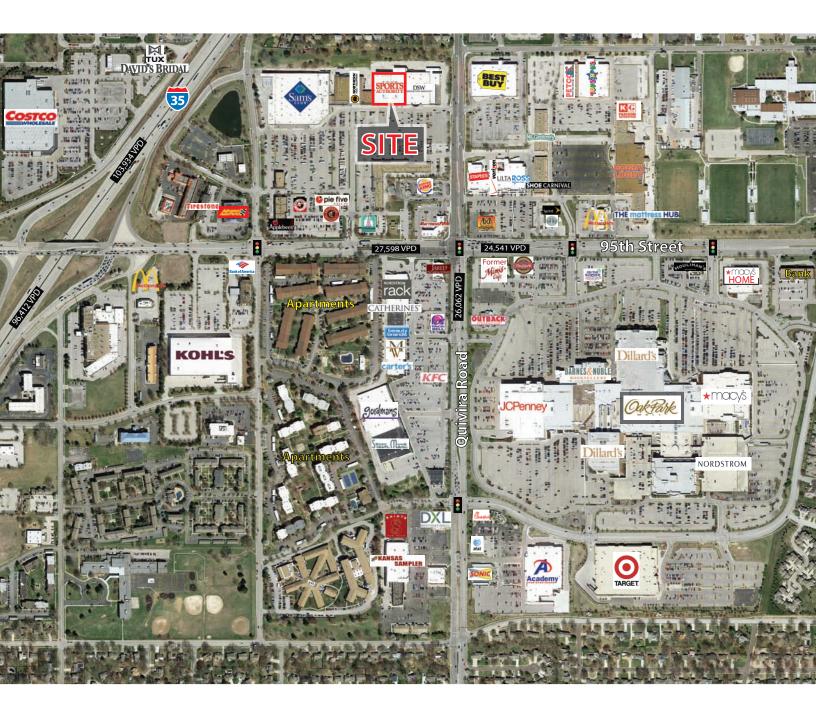

## **FOR LEASE** 45,431± SF AVAILABLE

SITE SUMMARY

Great Co-Tenancy

High Traffic Regional Intersection

**Great Visibility** 

**Ample Parking** 

Chuck Zoog czoog@rhjohnson.com | 816.268.2440

4520 Madison Avenue, Suite 300 • Kansas City, MO 64111 • 816.561.5551 • rhjohnson.com