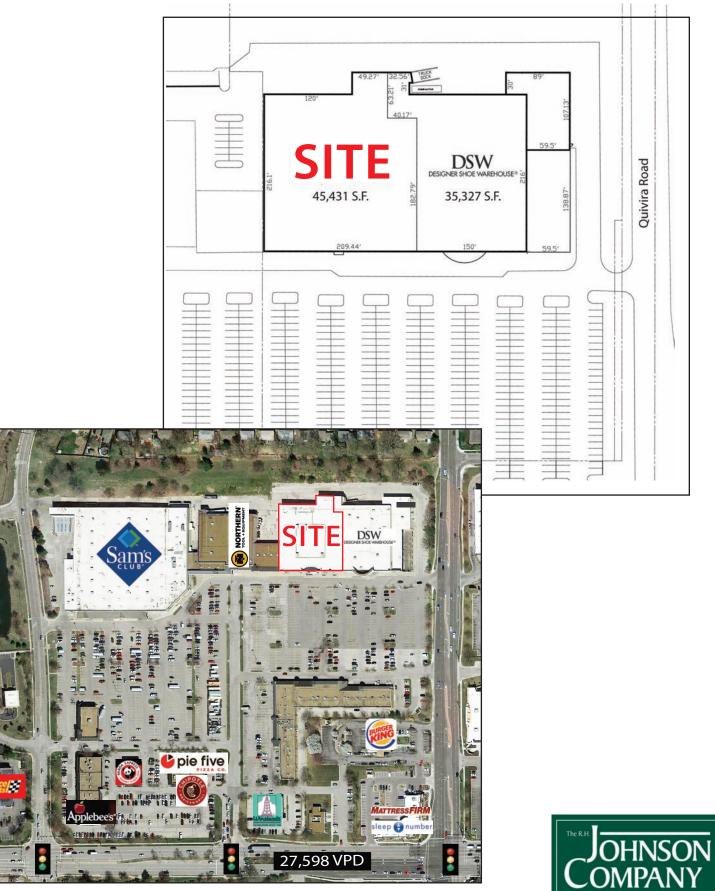

## **FOR LEASE** 45,431± SF AVAILABLE

SITE SUMMARY

Great Co-Tenancy

High Traffic Regional Intersection

**Great Visibility** 

**Ample Parking** 

Chuck Zoog czoog@rhjohnson.com | 816.268.2440

4520 Madison Avenue, Suite 300 • Kansas City, MO 64111 • 816.561.5551 • rhjohnson.com